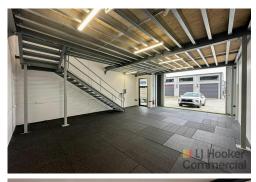

Currently Council approved for Gymnasium / Personal training facility, the premises has a large open plan area on the ground level with a mezzanine office level featuring a flexible work area, kitchenette, amenities with shower.

- \* NBN active with LED lighting
- \* 3.28m\* ground level clearance under mezzanine
- \* Modern kitchenette & amenities with shower
- \* Plenty of parking

Surrounded by a mixture of commercial businesses & enjoying proximity to the BP Service Station at the entry to the complex.