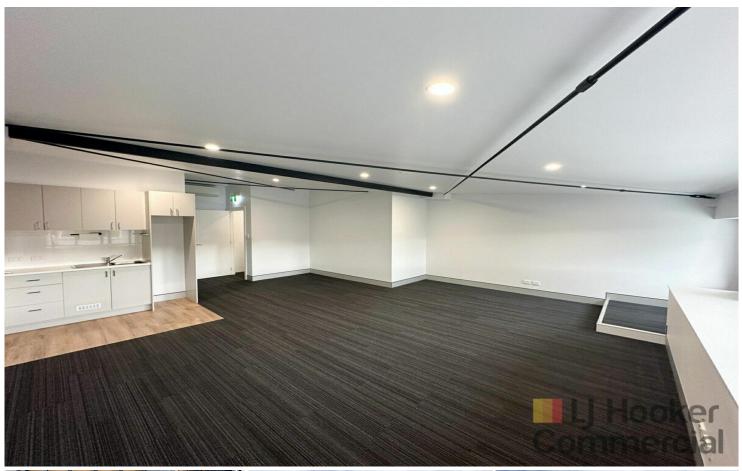

Currently Council approved for Gymnasium / Personal training facility, the premises has a large open plan area on the ground level with a mezzanine office level featuring a flexible work area, kitchenette, amenities with shower.

Boasting a symmetrical, functional layout & modern facade, huge amounts of natural light, this premises is the opportunity you have been waiting for in this tightly held industrial market.

Features include:

- \* NBN active with LED lighting
- \* 3.28m\* ground level clearance under mezzanine
- \* Modern kitchenette & amenities with shower
- \* Plenty of parking

Surrounded by a mixture of commercial businesses & enjoying proximity to the BP Service Station at the entry to the complex.