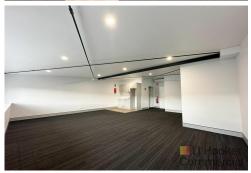

Currently Council approved for Gymnasium / Personal training facility, the premises has a large open plan area on the ground level with a mezzanine office level featuring a flexible work area, kitchenette, amenities with shower.

Boasting a symmetrical, functional layout & modern facade, huge amounts of natural light, this premises is the opportunity you have been waiting for in this tightly held industrial market.

Features include:

- \* NBN active with LED lighting
- \* 3.28m\* ground level clearance under mezzanine
- \* Modern kitchenette & amenities with shower
- \* Plenty of parking

Surrounded by a mixture of commercial businesses & enjoying proximity to the BP Service Station at the entry to the complex.