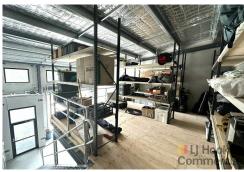

Featuring 55m2\* of ground level space and 29m2\* of mezzanine area makes this property a highly desirable storage solution for your favourite assets! The unit enjoys a functional mezzanine area with a 3 metre clearance, suitable for car or boat storage below. This property appeals to a range of small businesses searching for warehouse/storage solutions with proximity to major arterial highways.

#### Features include:

- \* Popular industrial storage complex
- \* Electric Roller door with 3.6m clearance
- \* Central location with E4 (General Industrial) Zoning
- \* Opportunity to owner occupy
- \* Amenities and Kitchenette within Unit
- \* Alarm and Security system included
- \* Proximity to public transport
- \*Approximate measurements