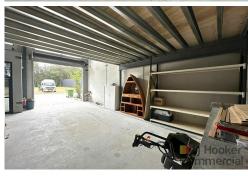

Featuring 55m2\* of ground level space and 29m2\* of mezzanine area makes this property a highly desirable storage solution for your favourite assets! The unit enjoys a functional mezzanine area with a 3 metre clearance, suitable for car or boat storage below. This property appeals to a range of small businesses searching for warehouse/storage solutions with proximity to major arterial highways.

#### Features include:

- \* Popular industrial storage complex
- \* Electric Roller door with 3.6m clearance
- \* Central location with E4 (General Industrial) Zoning
- \* Opportunity to owner occupy
- \* Amenities and Kitchenette within Unit
- \* Alarm and Security system included
- \* Proximity to public transport
- \*Approximate measurements