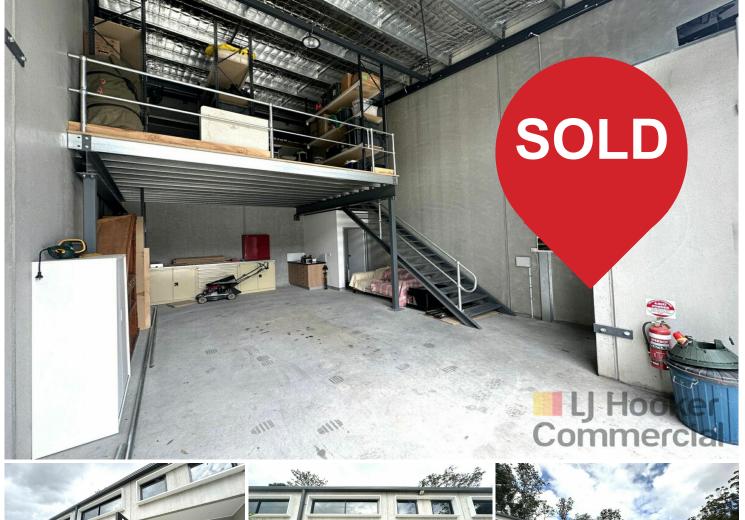

Featuring 55m2\* of ground level space and 29m2\* of mezzanine area makes this property a highly desirable storage solution for your favourite assets! The unit enjoys a functional mezzanine area with a 3 metre clearance, suitable for car or boat storage below. This property appeals to a range of small businesses searching for warehouse/storage solutions with proximity to major arterial highways.

#### Features include:

- \* Popular industrial storage complex
- \* Electric Roller door with 3.6m clearance
- \* Central location with E4 (General Industrial) Zoning
- \* Opportunity to owner occupy
- \* Amenities and Kitchenette within Unit
- \* Alarm and Security system included
- \* Proximity to public transport
- \*Approximate measurements