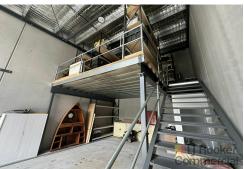

Featuring 55m2\* of ground level space and 29m2\* of mezzanine area makes this property a highly desirable storage solution for your favourite assets! The unit enjoys a functional mezzanine area with a 3 metre clearance, suitable for car or boat storage below. This property appeals to a range of small businesses searching for warehouse/storage solutions with proximity to major arterial highways.

#### Features include:

- \* Popular industrial storage complex
- \* Electric Roller door with 3.6m clearance
- \* Central location with E4 (General Industrial) Zoning
- \* Opportunity to owner occupy
- \* Amenities and Kitchenette within Unit
- \* Alarm and Security system included
- \* Proximity to public transport
- \*Approximate measurements