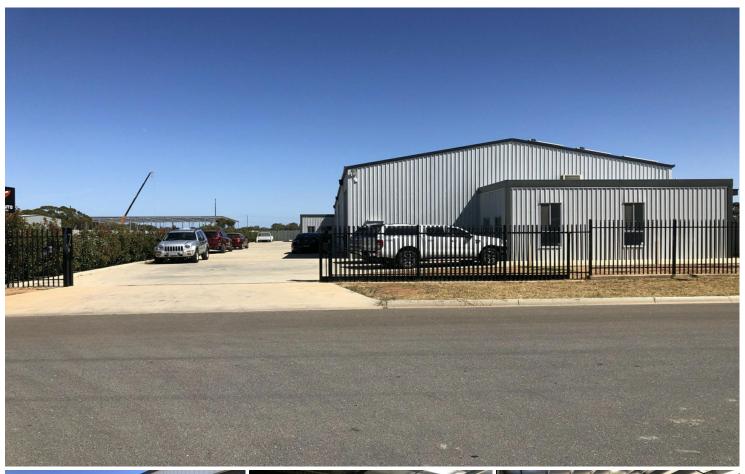

# Secure Office/Warehouse Facility

LJ Hooker Commercial Adelaide are pleased to present Tenancy B, 19 Priority Court, Edinburgh North to the property for lease.

The property is conveniently located to Womma Road, Main North Road, and the Northern Expressway, providing excellent connectivity to Adelaide's northern corridor.

- 21 sqm\* modern office/amenities
- 4.6-5.8m\* internal clearance
- Two roller door entries
- Secure site
- 3-phase power

# Key features include: - 360 sqm\* warehouse

For Lease

Contact Agent

**Building Area** 

384sqm

Contact **Mark Tettis** 

0433 139 892

mark.tettis@ljhcommercialadelaide.com.au