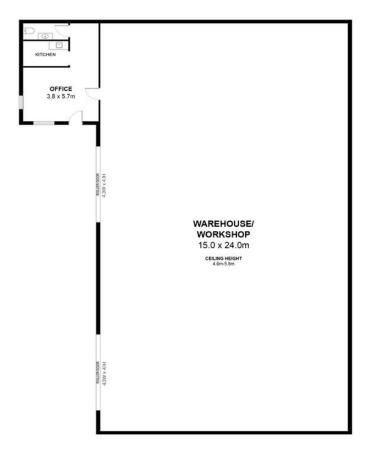

- 21 sqm\* modern office/amenities
- 4.6-5.8m\* internal clearance
- Two roller door entries
- Secure site
- 3-phase power

# Key features include: - 360 sqm\* warehouse

For Lease

Contact Agent

**Building Area** 

384sqm

Contact **Mark Tettis** 

0433 139 892

mark.tettis@ljhcommercialadelaide.com.au

## Adelaide (08) 8232 8844

81 Flinders Street, ADELAIDE SA 5000 adelaide.ljhcommercial.com.au | commercialadelaide@ljhcommercialadelaide.com.au

<sup>\*</sup> approx.

Warehouse/Workshop - 360m²
Office/Amenities - 21.6m²
Total Lettable Area - 381.6m²
Measurements are approximate