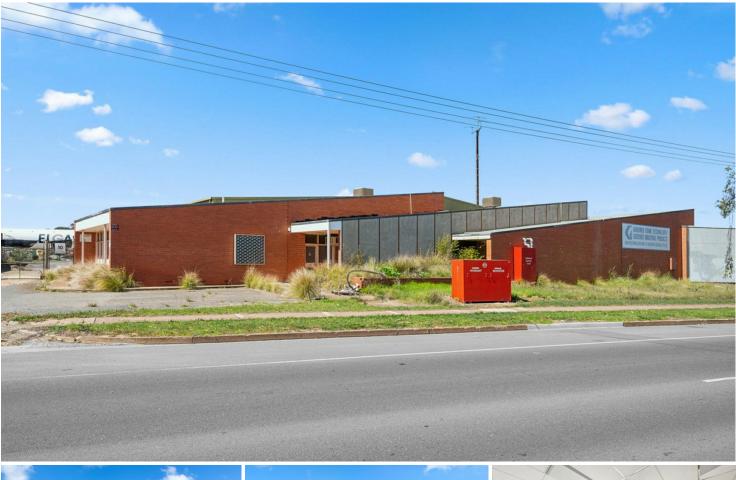

## **Edinburgh North, 14 Peachey Road** Renovate and Occupy - Vacant Possession Office Warehouse Facility

LJ Hooker —Flinders Park are pleased to present 14 Peachey Road, Edinburgh North, this industrial facility to market for sale, vacant possession. Office Warehouse accommodation catering to a wide range of industrial uses, from service providers to bulky goods retail, training, manufacturing, storage and distribution, and e-commerce subject to a renovation and upgrade of building areas, (STCC)

Key Property Features include

For Sale Please Call

Building Area 1,492sqm

Contact Fred Ettorre 0413 445 915 fred@ljhfp.com.au

LJ Hooker Flinders Park (08) 8352 1155

**Disclaimer:** All information contained therein is gathered from relevant third parties sources. We cannot guarantee or give any warranty about the information provided. Interested parties must rely solely on their own enquiries. -Main Road Office Warehouse Facility -Gross Building Area of 1,492 square metres\* combined -Total land holding of 4,572 square metres\* -Expansive frontage to Peachey Road of 63 metres\* -Drive in Drive out functionality with multiple access gates -Offered to market Vacant Possession