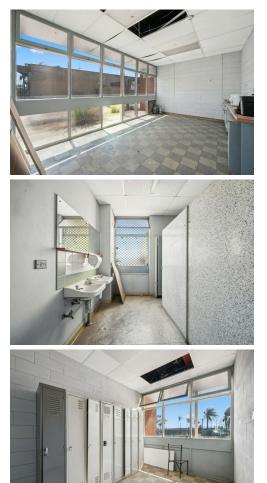

## **Edinburgh North, 14 Peachey Road** Renovate and Occupy - Vacant Possession Office Warehouse Facility

LJ Hooker —Flinders Park are pleased to present 14 Peachey Road, Edinburgh North, this industrial facility to market for sale, vacant possession. Office Warehouse accommodation catering to a wide range of industrial uses, from service providers to bulky goods retail, training, manufacturing, storage and distribution, and e-commerce subject to a renovation and upgrade of building areas, (STCC)

Key Property Features include

For Sale Please Call

Building Area 1,492sqm

Contact Fred Ettorre 0413 445 915 fred@ljhfp.com.au

LJ Hooker Flinders Park (08) 8352 1155

**Disclaimer:** All information contained therein is gathered from relevant third parties sources. We cannot guarantee or give any warranty about the information provided. Interested parties must rely solely on their own enquiries. -Main Road Office Warehouse Facility -Gross Building Area of 1,492 square metres\* combined -Total land holding of 4,572 square metres\* -Expansive frontage to Peachey Road of 63 metres\* -Drive in Drive out functionality with multiple access gates -Offered to market Vacant Possession