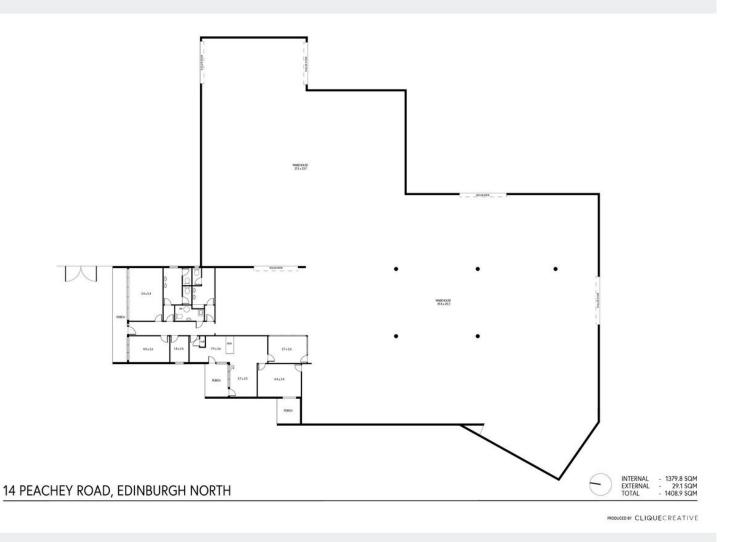

Key Property Features include

For Sale Please Call

Building Area 1,492sqm

Contact Fred Ettorre 0413 445 915 fred@ljhfp.com.au

LJ Hooker Flinders Park (08) 8352 1155

**Disclaimer:** All information contained therein is gathered from relevant third parties sources. We cannot guarantee or give any warranty about the information provided. Interested parties must rely solely on their own enquiries. -Main Road Office Warehouse Facility -Gross Building Area of 1,492 square metres\* combined -Total land holding of 4,572 square metres\* -Expansive frontage to Peachey Road of 63 metres\* -Drive in Drive out functionality with multiple access gates -Offered to market Vacant Possession

## More About this Property

| Property ID   | HMHH67               |
|---------------|----------------------|
| Property Type | Industrial/Warehouse |
| Building Area | 1492 m2              |
| Land Area     | 4572 m2              |