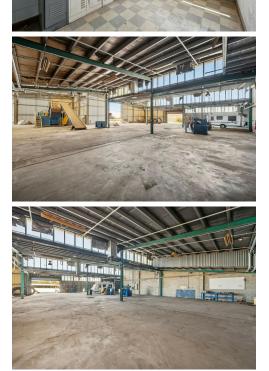

## **Edinburgh North, 14 Peachey Road** Renovate and Occupy - Vacant Possession Office Warehouse Facility

LJ Hooker —Flinders Park are pleased to present 14 Peachey Road, Edinburgh North, this industrial facility to market for sale, vacant possession. Office Warehouse accommodation catering to a wide range of industrial uses, from service providers to bulky goods retail, training, manufacturing, storage and distribution, and e-commerce subject to a renovation and upgrade of building areas, (STCC)

Key Property Features include

For Sale Please Call

Building Area 1,492sqm

Contact Fred Ettorre 0413 445 915 fred@ljhfp.com.au

LJ Hooker Flinders Park (08) 8352 1155

**Disclaimer:** All information contained therein is gathered from relevant third parties sources. We cannot guarantee or give any warranty about the information provided. Interested parties must rely solely on their own enquiries. -Main Road Office Warehouse Facility -Gross Building Area of 1,492 square metres\* combined -Total land holding of 4,572 square metres\* -Expansive frontage to Peachey Road of 63 metres\* -Drive in Drive out functionality with multiple access gates -Offered to market Vacant Possession

- Large 3 Phase power supply
- Full Sprinkler system to the warehouse
- -Suited to a variety of industrial warehouse users STCC
- -Zoned Strategic Employment in the City of Playford

This property will be sold via price and negotiation campaign.