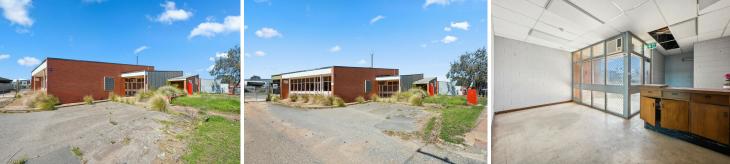

## **Edinburgh North, 14 Peachey Road** Renovate and Occupy - Vacant Possession Office Warehouse Facility

LJ Hooker —Flinders Park are pleased to present 14 Peachey Road, Edinburgh North, this industrial facility to market for sale, vacant possession. Office Warehouse accommodation catering to a wide range of industrial uses, from service providers to bulky goods retail, training, manufacturing, storage and distribution, and e-commerce subject to a renovation and upgrade of building areas, (STCC)

Key Property Features include

For Sale Please Call

Building Area 1,492sqm

Contact Fred Ettorre 0413 445 915 fred@ljhfp.com.au

LJ Hooker Flinders Park (08) 8352 1155

**Disclaimer:** All information contained therein is gathered from relevant third parties sources. We cannot guarantee or give any warranty about the information provided. Interested parties must rely solely on their own enquiries. -Main Road Office Warehouse Facility -Gross Building Area of 1,492 square metres\* combined -Total land holding of 4,572 square metres\* -Expansive frontage to Peachey Road of 63 metres\* -Drive in Drive out functionality with multiple access gates -Offered to market Vacant Possession