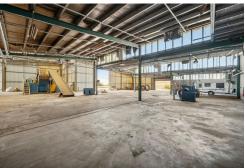

## **Edinburgh North, 14 Peachey Road**

Renovate and Occupy - Vacant Possession Office Warehouse Facility

LJ Hooker —Flinders Park are pleased to present 14 Peachey Road, Edinburgh North, this industrial facility to market for sale, vacant possession. Office Warehouse accommodation catering to a wide range of industrial uses, from service providers to bulky goods retail, training, manufacturing, storage and distribution, and e-commerce subject to a renovation and upgrade of building areas, (STCC)

For Sale Contact Agent

**Building Area** 1,492sqm

Contact Fred Ettorre 0413 445 915 fred@ljhfp.com.au

Key Property Features include

LJ Hooker Flinders Park (08) 8352 1155

- -Main Road Office Warehouse Facility
- -Gross Building Area of 1,492 square metres\* combined
- -Total land holding of 4,572 square metres\*
- -Expansive frontage to Peachey Road of 63 metres\*
- -Drive in Drive out functionality with multiple access gates
- -Offered to market Vacant Possession
- Large 3 Phase power supply
- Full Sprinkler system to the warehouse
- -Suited to a variety of industrial warehouse users STCC
- -Zoned Strategic Employment in the City of Playford