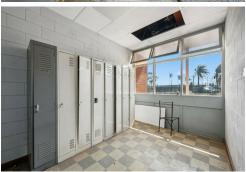

## **Edinburgh North, 14 Peachey Road**

Renovate and Occupy - Vacant Possession Office Warehouse Facility

LJ Hooker —Flinders Park are pleased to present 14 Peachey Road, Edinburgh North, this industrial facility to market for sale, vacant possession. Office Warehouse accommodation catering to a wide range of industrial uses, from service providers to bulky goods retail, training, manufacturing, storage and distribution, and e-commerce subject to a renovation and upgrade of building areas, (STCC)

For Sale Contact Agent

**Building Area** 1,492sqm

Contact Fred Ettorre 0413 445 915 fred@ljhfp.com.au

Key Property Features include

LJ Hooker Flinders Park (08) 8352 1155

- -Main Road Office Warehouse Facility
- -Gross Building Area of 1,492 square metres\* combined
- -Total land holding of 4,572 square metres\*
- -Expansive frontage to Peachey Road of 63 metres\*
- -Drive in Drive out functionality with multiple access gates
- -Offered to market Vacant Possession
- Large 3 Phase power supply
- Full Sprinkler system to the warehouse
- -Suited to a variety of industrial warehouse users STCC
- -Zoned Strategic Employment in the City of Playford