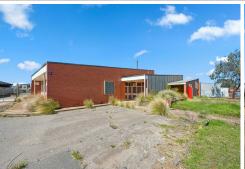

## **Edinburgh North, 14 Peachey Road**

Renovate and Occupy - Vacant Possession Office Warehouse Facility

LJ Hooker —Flinders Park are pleased to present 14 Peachey Road, Edinburgh North, this industrial facility to market for sale, vacant possession. Office Warehouse accommodation catering to a wide range of industrial uses, from service providers to bulky goods retail, training, manufacturing, storage and distribution, and e-commerce subject to a renovation and upgrade of building areas, (STCC)

For Sale Contact Agent

**Building Area** 1,492sqm

Contact Fred Ettorre 0413 445 915 fred@ljhfp.com.au

Key Property Features include

LJ Hooker Flinders Park (08) 8352 1155

- -Main Road Office Warehouse Facility
- -Gross Building Area of 1,492 square metres\* combined
- -Total land holding of 4,572 square metres\*
- -Expansive frontage to Peachey Road of 63 metres\*
- -Drive in Drive out functionality with multiple access gates
- -Offered to market Vacant Possession
- Large 3 Phase power supply
- Full Sprinkler system to the warehouse
- -Suited to a variety of industrial warehouse users STCC
- -Zoned Strategic Employment in the City of Playford