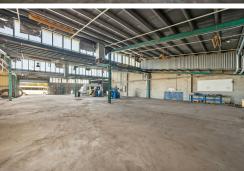

For Sale Contact Agent

**Building Area** 1,492sqm

Contact Fred Ettorre 0413 445 915 fred@ljhfp.com.au

Key Property Features include

LJ Hooker Flinders Park (08) 8352 1155

- -Main Road Office Warehouse Facility
- -Gross Building Area of 1,492 square metres\* combined
- -Total land holding of 4,572 square metres\*
- -Expansive frontage to Peachey Road of 63 metres\*
- -Drive in Drive out functionality with multiple access gates
- -Offered to market Vacant Possession
- Large 3 Phase power supply
- Full Sprinkler system to the warehouse
- -Suited to a variety of industrial warehouse users STCC
- -Zoned Strategic Employment in the City of Playford