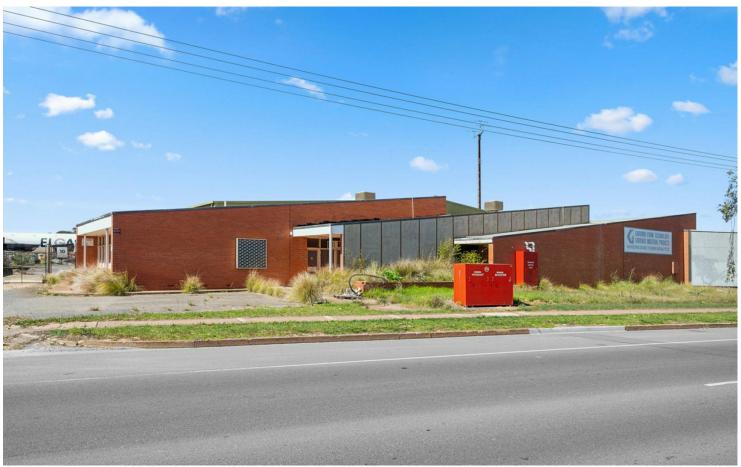

## **Edinburgh North, 14 Peachey Road**

Renovate and Occupy - Vacant Possession Office Warehouse Facility

LJ Hooker —Flinders Park are pleased to present 14 Peachey Road, Edinburgh North, this industrial facility to market for sale, vacant possession. Office Warehouse accommodation catering to a wide range of industrial uses, from service providers to bulky goods retail, training, manufacturing, storage and distribution, and e-commerce subject to a renovation and upgrade of building areas, (STCC)

For Sale Contact Agent

**Building Area** 1,492sqm

Contact Fred Ettorre 0413 445 915 fred@ljhfp.com.au

Key Property Features include

LJ Hooker Flinders Park (08) 8352 1155

- -Main Road Office Warehouse Facility
- -Gross Building Area of 1,492 square metres\* combined
- -Total land holding of 4,572 square metres\*
- -Expansive frontage to Peachey Road of 63 metres\*
- -Drive in Drive out functionality with multiple access gates
- -Offered to market Vacant Possession
- Large 3 Phase power supply
- Full Sprinkler system to the warehouse
- -Suited to a variety of industrial warehouse users STCC
- -Zoned Strategic Employment in the City of Playford