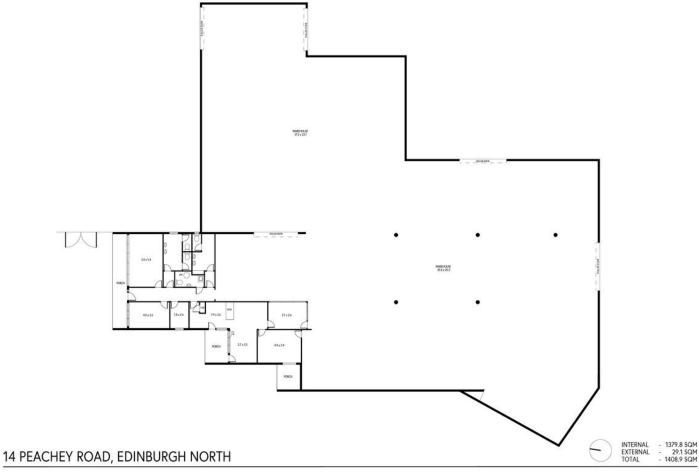

For Sale Contact Agent

**Building Area** 1,492sqm

Contact Fred Ettorre 0413 445 915 fred@ljhfp.com.au

Key Property Features include

LJ Hooker Flinders Park (08) 8352 1155

- -Main Road Office Warehouse Facility
- -Gross Building Area of 1,492 square metres\* combined
- -Total land holding of 4,572 square metres\*
- -Expansive frontage to Peachey Road of 63 metres\*
- -Drive in Drive out functionality with multiple access gates
- -Offered to market Vacant Possession
- Large 3 Phase power supply
- Full Sprinkler system to the warehouse
- -Suited to a variety of industrial warehouse users STCC
- -Zoned Strategic Employment in the City of Playford

RLA 215339

| Property ID   | НМНН67               |  |
|---------------|----------------------|--|
| Property Type | Industrial/Warehouse |  |
| Building Area | 1492 m²              |  |
| Land Area     | 4572 m²              |  |