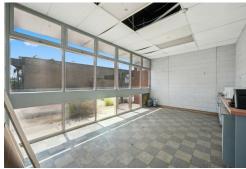

## **Edinburgh North, 14 Peachey Road**

Renovate and Occupy - Vacant Possession Office Warehouse Facility

LJ Hooker —Flinders Park are pleased to present 14 Peachey Road, Edinburgh North, this industrial facility to market for sale, vacant possession. Office Warehouse accommodation catering to a wide range of industrial uses, from service providers to bulky goods retail, training, manufacturing, storage and distribution, and e-commerce subject to a renovation and upgrade of building areas, (STCC)

For Sale Contact Agent

**Building Area** 1,492sqm

Contact Fred Ettorre 0413 445 915 fred@ljhfp.com.au

Key Property Features include

LJ Hooker Flinders Park (08) 8352 1155

- -Main Road Office Warehouse Facility
- -Gross Building Area of 1,492 square metres\* combined
- -Total land holding of 4,572 square metres\*
- -Expansive frontage to Peachey Road of 63 metres\*
- -Drive in Drive out functionality with multiple access gates
- -Offered to market Vacant Possession
- Large 3 Phase power supply
- Full Sprinkler system to the warehouse
- -Suited to a variety of industrial warehouse users STCC
- -Zoned Strategic Employment in the City of Playford