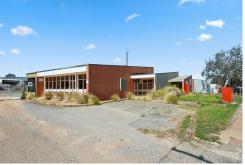

## **Edinburgh North, 14 Peachey Road**

Renovate and Occupy - Vacant Possession Office Warehouse Facility

LJ Hooker —Flinders Park are pleased to present 14 Peachey Road, Edinburgh North, this industrial facility to market for sale, vacant possession. Office Warehouse accommodation catering to a wide range of industrial uses, from service providers to bulky goods retail, training, manufacturing, storage and distribution, and e-commerce subject to a renovation and upgrade of building areas, (STCC)

For Sale Contact Agent

**Building Area** 1,492sqm

Contact Fred Ettorre 0413 445 915 fred@ljhfp.com.au

Key Property Features include

LJ Hooker Flinders Park (08) 8352 1155

- -Main Road Office Warehouse Facility
- -Gross Building Area of 1,492 square metres\* combined
- -Total land holding of 4,572 square metres\*
- -Expansive frontage to Peachey Road of 63 metres\*
- -Drive in Drive out functionality with multiple access gates
- -Offered to market Vacant Possession
- Large 3 Phase power supply
- Full Sprinkler system to the warehouse
- -Suited to a variety of industrial warehouse users STCC
- -Zoned Strategic Employment in the City of Playford