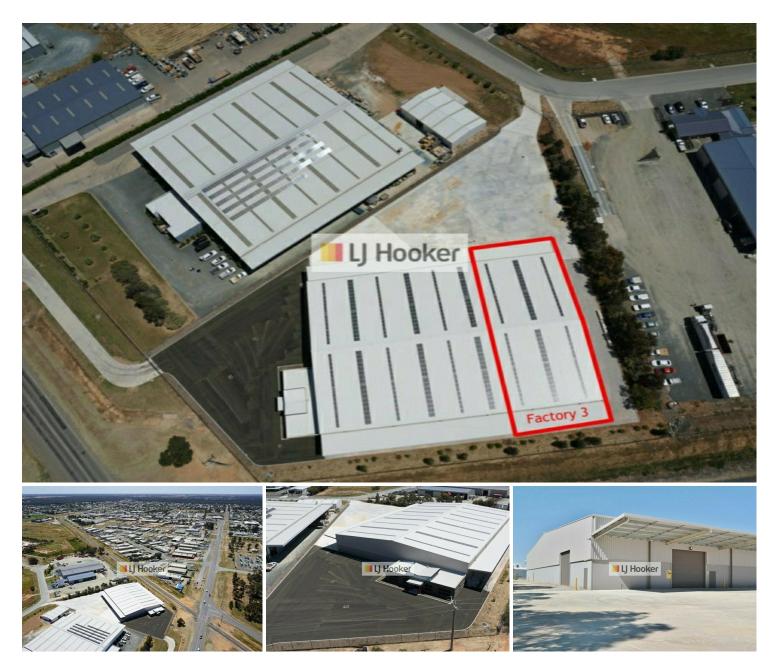

# Echuca, 3/12 McKenzie Road

Warehouse - Factory

Take advantage of this property's high profile exposure with thousands of vehicles passing daily along one of Echuca's busiest cross sections.

- Immaculate presentation with top class finish
- Securely fenced
- Excellent car Parking
- Large concrete paved area
- Staff facilities
- High internal clearance
- Separate heavy vehicle entry and exit points
- Approx 2500m2 for easy truck manoeuvring
- Large awnings to provide all weather loading
- Flexibility to construct office space to suit needs

**For Lease** \$65,000.

**Building Area** 1,000-1,000sqm

## More About this Property

| Property ID   | F8DFBW               |
|---------------|----------------------|
| Property Type | Industrial/Warehouse |
| Building Area | 1000-1000 m²         |