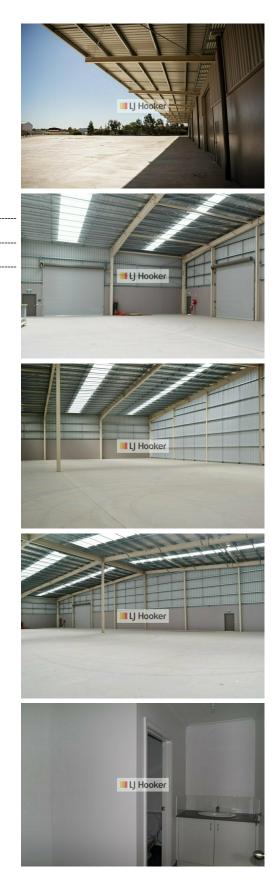

# Echuca, 3/12 McKenzie Road

Warehouse - Factory

Take advantage of this property's high profile exposure with thousands of vehicles passing daily along one of Echuca's busiest cross sections.

- Immaculate presentation with top class finish
- Securely fenced
- Excellent car Parking
- Large concrete paved area
- Staff facilities
- High internal clearance
- Separate heavy vehicle entry and exit points
- Approx 2500m2 for easy truck manoeuvring
- Large awnings to provide all weather loading
- Flexibility to construct office space to suit needs

**For Lease** \$65,000.

**Building Area** 1,000-1,000sqm

## More About this Property

| Property ID   | F8DFBW               |
|---------------|----------------------|
| Property Type | Industrial/Warehouse |
| Building Area | 1000-1000 m²         |