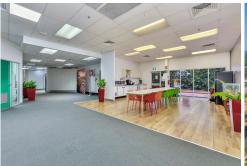

Building One, on the left hand side is identified as "Smart Energy Hub NT", it has been configured as serviced office accommodation, it includes 11 tenancies of various sizes and generous common areas including corridors, amenities and a presentation area. This building has a total GFA of 1,000sqm.