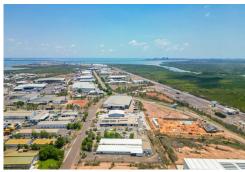

## East Arm, 54 Export Drive

## Ideal Corporate Headquarters - East Arm

54 Export Drive is a 11,600 square metre parcel of Development (DV) zoned land. This site includes 107m of frontage to Export Drive, and the office/warehouse is 2,300sqm (approx.) over two buildings.