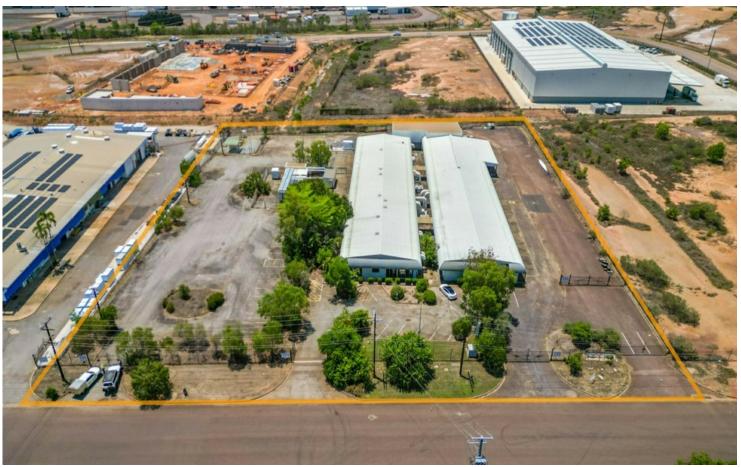

## Ideal Corporate Headquarters - East Arm

54 Export Drive is a 11,600 square metre parcel of Development (DV) zoned land. This site includes 107m of frontage to Export Drive, and the office/warehouse is 2,300sqm (approx.) over two buildings.

Building One, on the left hand side is identified as "Smart Energy Hub NT", it has been configured as serviced office accommodation, it includes 11 tenancies of various sizes and generous common areas including corridors, amenities and a presentation area. This building has a total GFA of 1,000sqm.

Building Two, is the same in its original structure although there has been an extension at the rear of a further 300sqm of warehouse and the building remains as a shed, the gross floor area of building two is 1,300sqm.

The balance of the site includes over 50 car parks and gardens plus some specialist