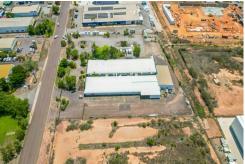

Building Two, is the same in its original structure although there has been an extension at the rear of a further 300sqm of warehouse and the building remains as a shed, the gross floor area of building two is 1,300sqm.

0405 192 389 rdoyle@ljhnc.com.au

North NT (08) 8924 0977

equipment that was required for past uses. The current configuration of the external does not make full use of the available land for hardstand storage, in its current configuration we estimate there is 2,000sqm available as functional hardstand.