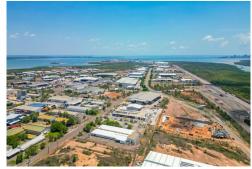

## East Arm, 54 Export Drive

## Ideal Corporate Headquarters - East Arm

54 Export Drive is a 11,600 square metre parcel of Development (DV) zoned land. This site includes 107m of frontage to Export Drive, and the office/warehouse is 2,300sqm (approx.) over two buildings.