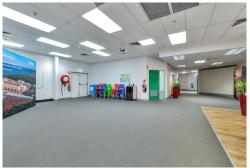

Building One, on the left hand side is identified as "Smart Energy Hub NT", it has been configured as serviced office accommodation, it includes 11 tenancies of various sizes and generous common areas including corridors, amenities and a presentation area. This building has a total GFA of 1,000sqm.