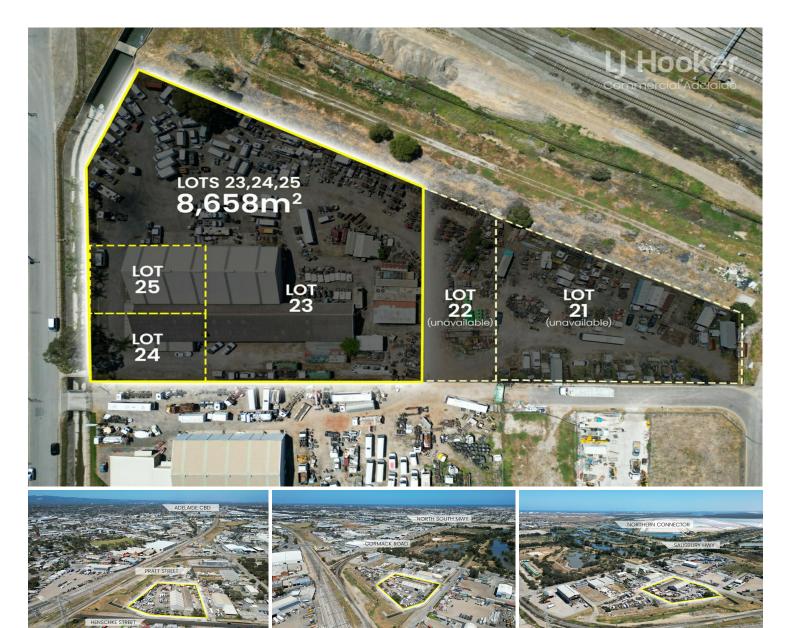

### Prime Industrial Holding with Development Potential

LJ Hooker Commercial Adelaide are delighted to present 10 Henschke Street, Dry Creek to the market for Sale.

The property is located 12km\* north of the Adelaide CBD on an astounding 8,658 sqm\* parcel, with easy access to major transport routes. Containing two warehouses, office areas, and amenities, the property provides an exciting opportunity for occupiers, investors and developers alike.

#### Key Features:

- \*Total site area 8,658 sqm\*
- \*Gross Lettable Area 1,716 sqm\*
- \*74.96m\* frontage to Henschke Street
- \*Suited to a range of development outcomes (STCC)
- \*Zoned Strategic Employment City of Port Adelaide Enfield

Adelaide (08) 8232 8844 \*Water and Power Connected

\*Low site coverage

\*close proximity to major arterial routes and railway infrastructure including Port Wakefield Road. Grand Junction Road. and Cavan Road.