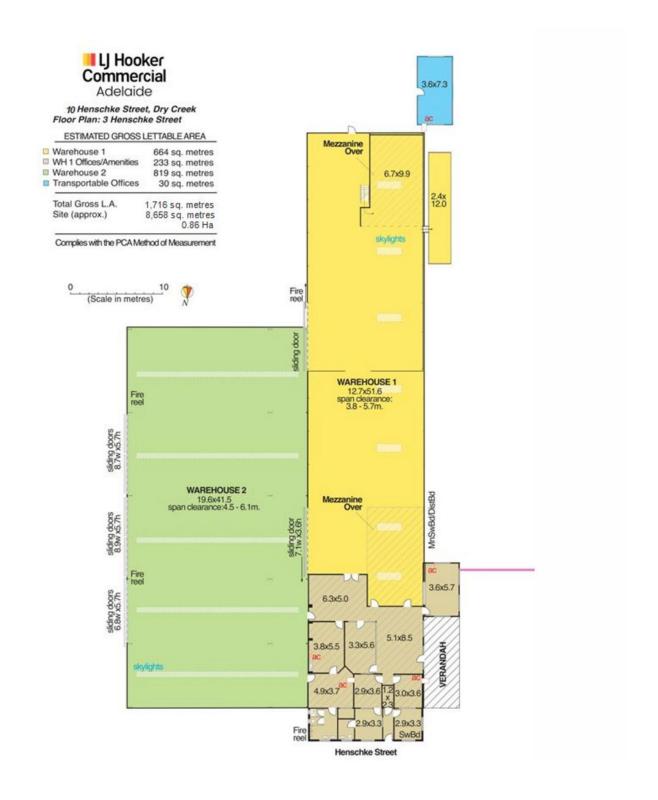

#### Key Features:

- \*Total site area 8,658 sqm\*
- \*Gross Lettable Area 1,716 sqm\*
- \*74.96m\* frontage to Henschke Street
- \*Suited to a range of development outcomes (STCC)
- \*Zoned Strategic Employment City of Port Adelaide Enfield

RLA 231 015

| Property ID   | 8BNH94               |
|---------------|----------------------|
| Property Type | Industrial/Warehouse |
| Building Area | 1716 m²              |
| Land Area     | 8658 m²              |