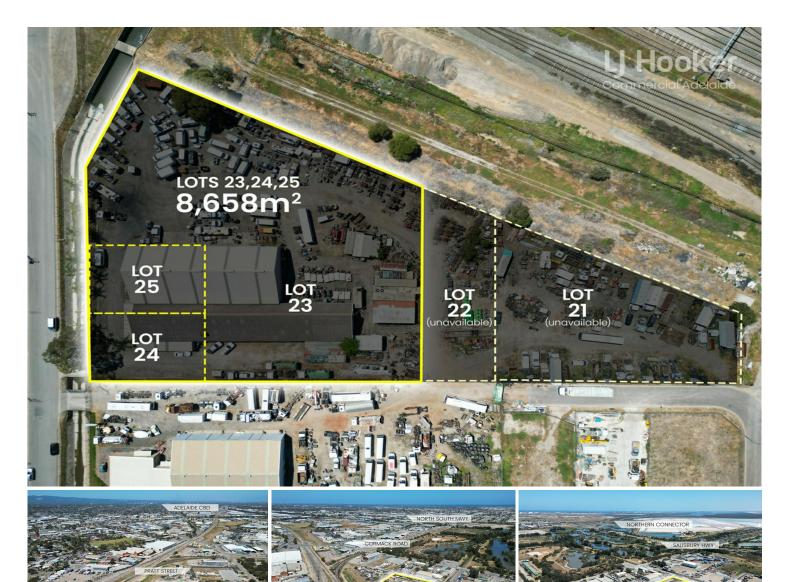

### Prime Industrial Holding with Development Potential

LJ Hooker Commercial Adelaide are delighted to present 10 Henschke Street, Dry Creek to the market for Sale.

The property is located 12km\* north of the Adelaide CBD on an astounding 8,658 sqm\* parcel, with easy access to major transport routes. Containing two warehouses, office areas, and amenities, the property provides an exciting opportunity for occupiers, investors and developers alike.

#### Key Features:

- \*Total site area 8,658 sqm\*
- \*Gross Lettable Area 1,716 sqm\*
- \*74.96m\* frontage to Henschke Street
- \*Suited to a range of development outcomes (STCC)
- \*Zoned Strategic Employment City of Port Adelaide Enfield

Adelaide (08) 8232 8844 \*Water and Power Connected

\*Low site coverage

\*close proximity to major arterial routes and railway infrastructure including Port Wakefield Road. Grand Junction Road. and Cavan Road.