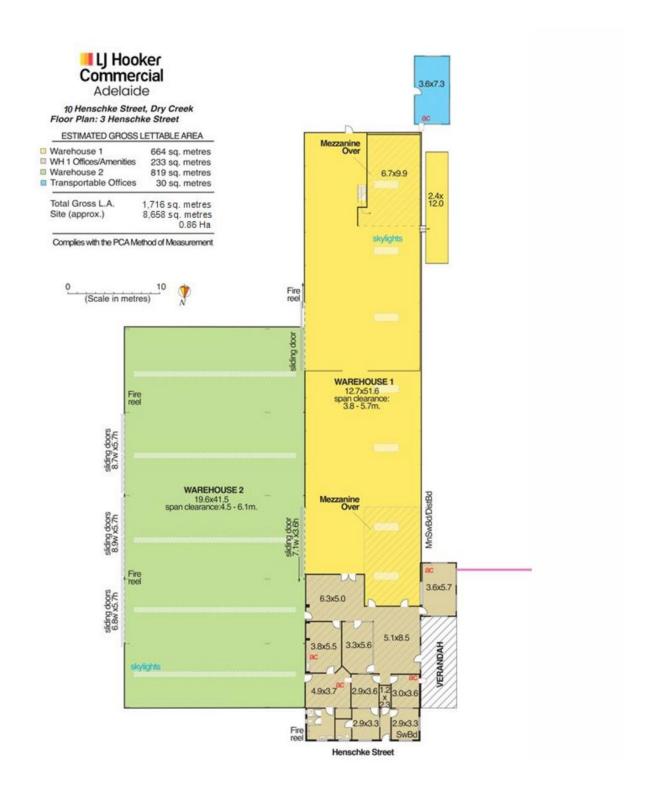

#### Key Features:

- \*Total site area 8,658 sqm\*
- \*Gross Lettable Area 1,716 sqm\*
- \*74.96m\* frontage to Henschke Street
- \*Suited to a range of development outcomes (STCC)
- \*Zoned Strategic Employment City of Port Adelaide Enfield

RLA 231 015

| Property ID   | 8BNH94               |
|---------------|----------------------|
| Property Type | Industrial/Warehouse |
| Building Area | 1716 m2              |
| Land Area     | 8658 m2              |