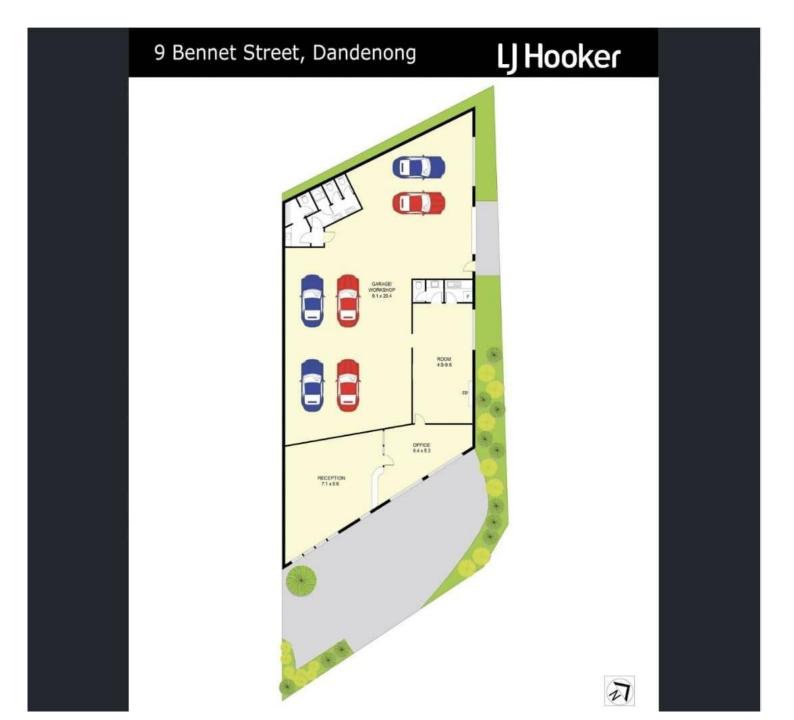

### Prime Corner Industrial Property!

Situated in a high exposure position on Bennet Street, this is a rare opportunity to occupy a corner position.

Suiting a variety of business options, this Industrial Zone 1 site sits in a premium corner position that enjoys a high profile with excellent passing traffic and a versatile layout that encourages you to invest or grow your business in a thriving position. Currently used as a tyre shop, the building has been split into various rooms.

Further, toilet and washroom facilities sit beside the mechanics working area while staff and customer parking sit just outside the reception area. Situated to enjoy easy access to Eastlink Freeway, Cheltenham Road, Princes Hwy and Dandenong Bypass, with nearby amenities including Dandenong Plaza, Dandenong Market, Greaves Reserve along with established businesses within the industrial estate.

Property highlights include:

- land area 642 sqm\*

For Sale

Contact agent

**Building Area** 629sqm

Contact

Rohullah Paykari

0423 649 553