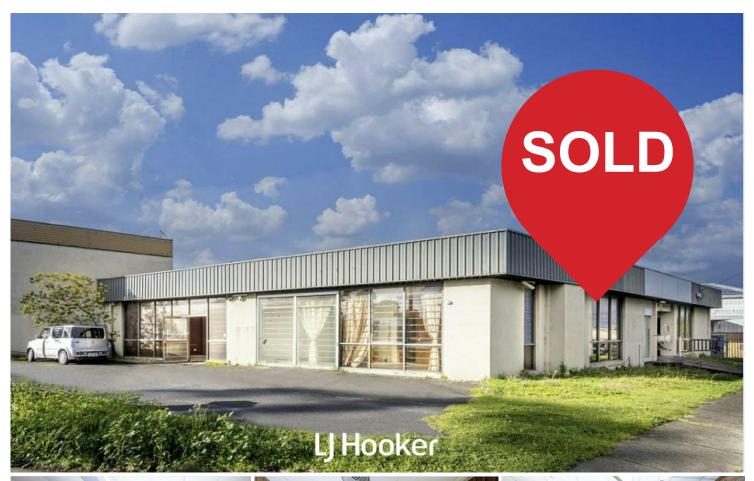

# **Dandenong, 9 Bennet Street**

### Prime Corner Industrial Property!

Situated in a high exposure position on Bennet Street, this is a rare opportunity to occupy a corner position.

Suiting a variety of business options, this Industrial Zone 1 site sits in a premium corner position that enjoys a high profile with excellent passing traffic and a versatile layout that encourages you to invest or grow your business in a thriving position. Currently used as a tyre shop, the building has been split into various rooms.

Further, toilet and washroom facilities sit beside the mechanics working area while staff and customer parking sit just outside the reception area. Situated to enjoy easy access to Eastlink Freeway, Cheltenham Road, Princes Hwy and Dandenong Bypass, with nearby amenities including Dandenong Plaza, Dandenong Market, Greaves Reserve along with established businesses within the industrial estate.

Property highlights include:

- land area 642 sqm\*

For Sale

Contact agent

**Building Area** 629sqm

Contact

Rohullah Paykari

0423 649 553