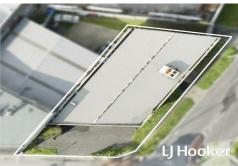

### Prime Corner Industrial Property!

Situated in a high exposure position on Bennet Street, this is a rare opportunity to occupy a corner position.

Suiting a variety of business options, this Industrial Zone 1 site sits in a premium corner position that enjoys a high profile with excellent passing traffic and a versatile layout that encourages you to invest or grow your business in a thriving position. Currently used as a tyre shop, the building has been split into various rooms.

Property highlights include:

- land area 642 sqm\*

For Sale

Contact agent

**Building Area** 629sqm

Contact

Rohullah Paykari

0423 649 553