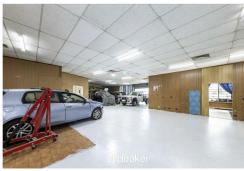

### Prime Corner Industrial Property!

Situated in a high exposure position on Bennet Street, this is a rare opportunity to occupy a corner position.

Suiting a variety of business options, this Industrial Zone 1 site sits in a premium corner position that enjoys a high profile with excellent passing traffic and a versatile layout that encourages you to invest or grow your business in a thriving position. Currently used as a tyre shop, the building has been split into various rooms.

Further, toilet and washroom facilities sit beside the mechanics working area while staff and customer parking sit just outside the reception area. Situated to enjoy easy access to Eastlink Freeway, Cheltenham Road, Princes Hwy and Dandenong Bypass, with nearby amenities including Dandenong Plaza, Dandenong Market, Greaves Reserve along with established businesses within the industrial estate.