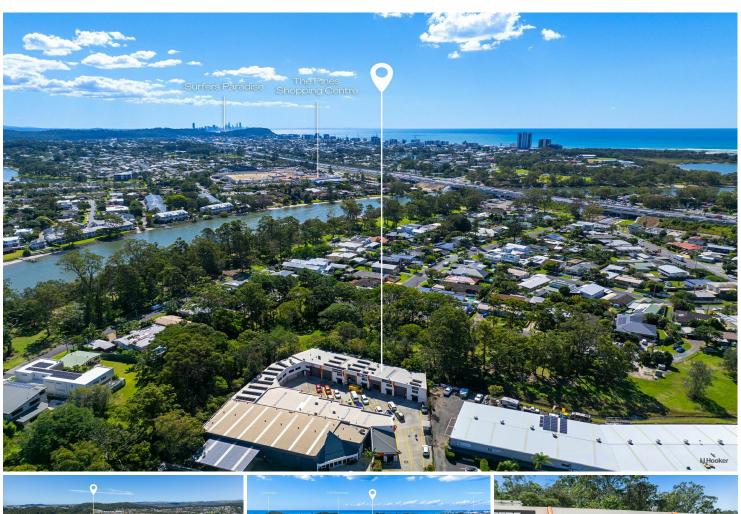

## **Currumbin Waters, 11/7 Traders Way**

Rare Currumbin Waters Opportunity —Iconic Creative Industrial Space

We're proud to announce our exclusive appointment to lease one of Currumbin Waters' most tightly held and sought-after industrial spaces —a rare opportunity for creative and industrial operators alike.

Tucked away in a private location just minutes from the M1, this 124sqm versatile unit offers easy access north and south, with nearby neighbours including Balter Brewing and a mix of surf, design, and trade businesses.

This is a unique chance to secure a space in one of the most in-demand industrial precincts on the Southern Gold Coast - offering privacy, functionality, and flexibility in a location synonymous with creativity, surf culture, and local industry.