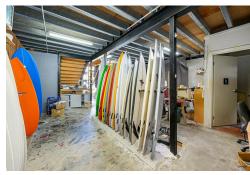

Currently fitted as a surfboard shaping facility, the space includes:

- \* 2 x shaping bays
- \* Air-conditioning & 3-phase power
- \* Kitchenette & bathroom
- \* Exclusive rear courtyard with outdoor shower

- \* High roller door & onsite parking
- \* Minutes to the M1 and major local operators

Available from July 2025, the fit-out can remain for a shaper looking to step into a purpose-built setup or be removed for those needing a blank canvas.