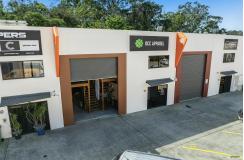

Currently fitted as a surfboard shaping facility, the space includes:

- \* 2 x shaping bays
- \* Air-conditioning & 3-phase power
- \* Kitchenette & bathroom
- \* Exclusive rear courtyard with outdoor shower

- \* High roller door & onsite parking
- \* Minutes to the M1 and major local operators

Available from July 2025, the fit-out can remain for a shaper looking to step into a purpose-built setup or be removed for those needing a blank canvas.