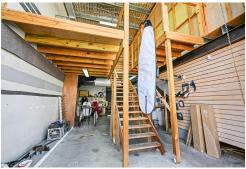

Tucked away in a private location just minutes from the M1, this 124sqm versatile unit offers easy access north and south, with nearby neighbours including Balter Brewing and a mix of surf, design, and trade businesses.

Currently fitted as a surfboard shaping facility, the space includes:

- \* 2 x shaping bays
- \* Air-conditioning & 3-phase power
- \* Kitchenette & bathroom
- \* Exclusive rear courtyard with outdoor shower