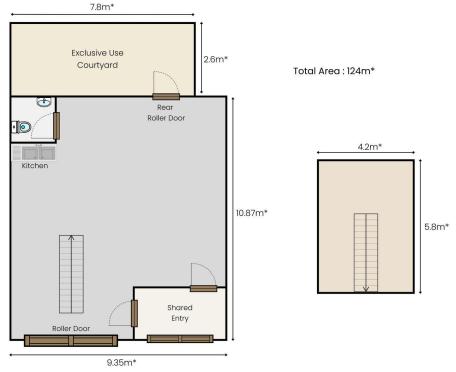

Tucked away in a private location just minutes from the M1, this 124sqm versatile unit offers easy access north and south, with nearby neighbours including Balter Brewing and a mix of surf, design, and trade businesses.

Currently fitted as a surfboard shaping facility, the space includes:

- \* 2 x shaping bays
- \* Air-conditioning & 3-phase power
- \* Kitchenette & bathroom
- \* Exclusive rear courtyard with outdoor shower

| Property ID   | 1UEZF47              |
|---------------|----------------------|
| Property Type | Industrial/Warehouse |
| Building Area | 124 m2               |

### LJ Hooker Commercial Southern Gold Coast

Beau Cater 0415 131 494 beau@ljhookersgc.com.au Tara Imlach 0452 418 343 tara@ljhookersgc.com.au

DISCLAIMER:
Plans shown are only indicative of layout.
Dimensions are approximate.
\*Approximate