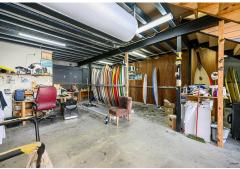

Currently fitted as a surfboard shaping facility, the space includes:

- \* 2 x shaping bays
- \* Air-conditioning & 3-phase power
- \* Kitchenette & bathroom
- \* Exclusive rear courtyard with outdoor shower

- \* High roller door & onsite parking
- \* Minutes to the M1 and major local operators

Available from July 2025, the fit-out can remain for a shaper looking to step into a purpose-built setup or be removed for those needing a blank canvas.