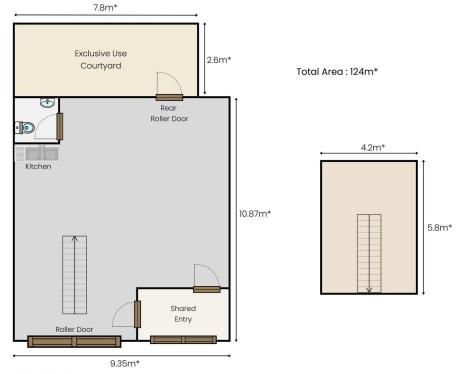

Tucked away in a private location just minutes from the M1, this 124sqm versatile unit offers easy access north and south, with nearby neighbours including Balter Brewing and a mix of surf, design, and trade businesses.

Currently fitted as a surfboard shaping facility, the space includes:

- \* 2 x shaping bays
- \* Air-conditioning & 3-phase power
- \* Kitchenette & bathroom
- \* Exclusive rear courtyard with outdoor shower

### More About this Property

| Property ID   | 1RFHXB               |
|---------------|----------------------|
| Property Type | Industrial/Warehouse |
| Building Area | 124 m2               |

## LJ Hooker Commercial Southern Gold Coast

Beau Cater 0415 131 494 beau@ljhookersgc.com.au Tara Imlach 0452 418 343 tara@ljhookersgc.com.au

DISCLAIMER:
Plans shown are only indicative of layout.
Dimensions are approximate.
\*Approximate