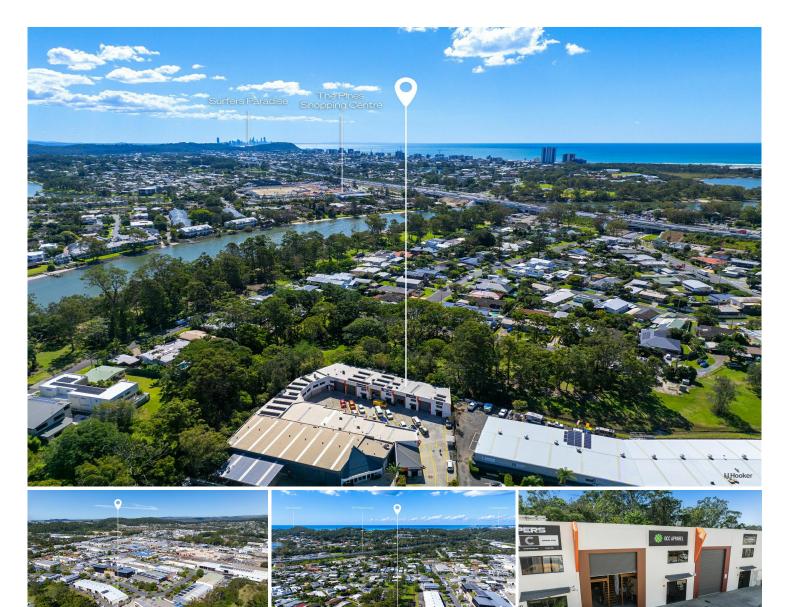

Tucked away in a private location just minutes from the M1, this 124sqm versatile unit offers easy access north and south, with nearby neighbours including Balter Brewing and a mix of surf, design, and trade businesses.

This is a unique chance to secure a space in one of the most in-demand industrial precincts on the Southern Gold Coast - offering privacy, functionality, and flexibility in a location synonymous with creativity, surf culture, and local industry.