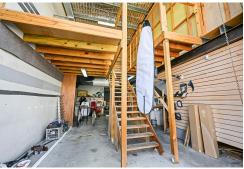

Currently fitted as a surfboard shaping facility, the space includes:

- \* 2 x shaping bays
- \* Air-conditioning & 3-phase power
- \* Kitchenette & bathroom
- \* Exclusive rear courtyard with outdoor shower

- \* High roller door & onsite parking
- \* Minutes to the M1 and major local operators

Available from July 2025, the fit-out can remain for a shaper looking to step into a purposebuilt setup or be removed for those needing a blank canvas.