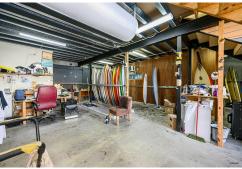

Currently fitted as a surfboard shaping facility, the space includes:

- \* 2 x shaping bays
- \* Air-conditioning & 3-phase power
- \* Kitchenette & bathroom
- \* Exclusive rear courtyard with outdoor shower

- \* High roller door & onsite parking
- \* Minutes to the M1 and major local operators

Available from July 2025, the fit-out can remain for a shaper looking to step into a purposebuilt setup or be removed for those needing a blank canvas.