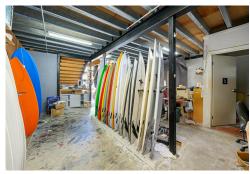

Currently fitted as a surfboard shaping facility, the space includes:

- \* 2 x shaping bays
- \* Air-conditioning & 3-phase power
- \* Kitchenette & bathroom
- \* Exclusive rear courtyard with outdoor shower

- \* High roller door & onsite parking
- \* Minutes to the M1 and major local operators

Available from July 2025, the fit-out can remain for a shaper looking to step into a purposebuilt setup or be removed for those needing a blank canvas.