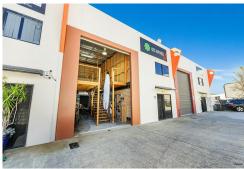

Tucked away in a private location just minutes from the M1, this 124sqm versatile unit offers easy access north and south, with nearby neighbours including Balter Brewing and a mix of surf, design, and trade businesses.

Currently fitted as a surfboard shaping facility, the space includes:

- \* 2 x shaping bays
- \* Air-conditioning & 3-phase power
- \* Kitchenette & bathroom
- \* Exclusive rear courtyard with outdoor shower

- \* High roller door & onsite parking
- \* Minutes to the M1 and major local operators

Available from July 2025, the fit-out can remain for a shaper looking to step into a purposebuilt setup or be removed for those needing a blank canvas.