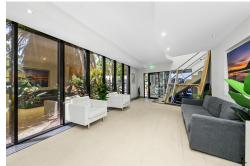

## Property Highlights:

- 384sqm\* of versatile space
- Executive corner office with floor-to-ceiling glass, flooding the space with natural light
- Open meeting room and dedicated server room
- Reception/waiting area
- Kitchenette and lounge room
- Full-height warehouse with motorised roller door access
- Private Amenities