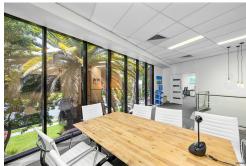

## Property Highlights:

- 384sqm\* of versatile space
- Executive corner office with floor-to-ceiling glass, flooding the space with natural light
- Open meeting room and dedicated server room
- Reception/waiting area
- Kitchenette and lounge room
- Full-height warehouse with motorised roller door access
- Private Amenities