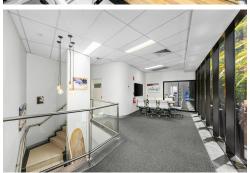

## Property Highlights:

- 384sqm\* of versatile space
- Executive corner office with floor-to-ceiling glass, flooding the space with natural light
- Open meeting room and dedicated server room
- Reception/waiting area
- Kitchenette and lounge room
- Full-height warehouse with motorised roller door access
- Private Amenities