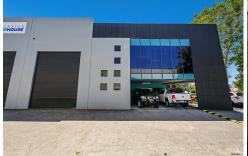

## Property Highlights:

- 384sqm\* of versatile space
- Executive corner office with floor-to-ceiling glass, flooding the space with natural light
- Open meeting room and dedicated server room
- Reception/waiting area
- Kitchenette and lounge room
- Full-height warehouse with motorised roller door access
- Private Amenities