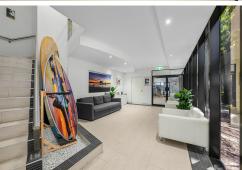

## Property Highlights:

- 384sqm\* of versatile space
- Executive corner office with floor-to-ceiling glass, flooding the space with natural light
- Open meeting room and dedicated server room
- Reception/waiting area
- Kitchenette and lounge room
- Full-height warehouse with motorised roller door access
- Private Amenities