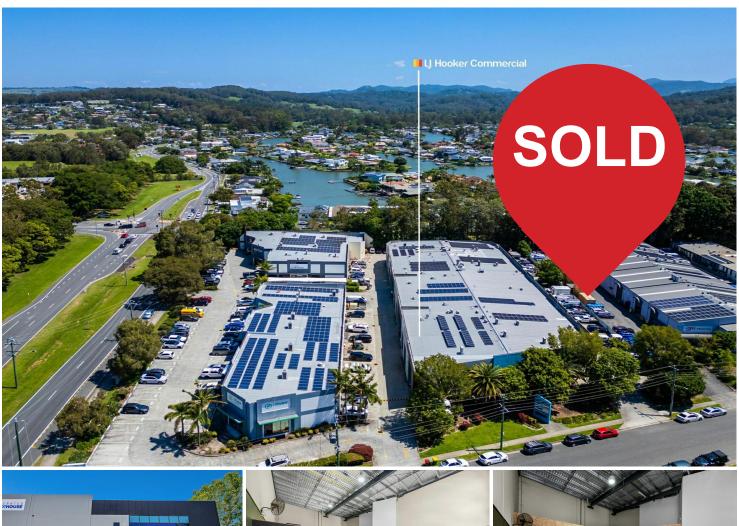

# **Currumbin Waters, 1/6 Nuban Street**

# SOLD BY TARA IMLACH & BEAU CATER

Perfectly positioned to leverage Currumbin Waters' expanding commercial landscape, this spacious 384sqm\* property offers the ideal setting for diverse business ventures-from manufacturing to warehousing. Designed to maximize functionality, this asset provides a blend of high-spec office and warehouse amenities in one of the Gold Coast's most desirable industrial hubs.

## Property Highlights:

- 384sqm\* of versatile space
- Executive corner office with floor-to-ceiling glass, flooding the space with natural light
- Open meeting room and dedicated server room
- Reception/waiting area
- Kitchenette and lounge room
- Full-height warehouse with motorised roller door access
- Private Amenities

- Security system
- Ducted air-conditioning
- High growth area
- Excellent accessibility: M1 3 mins, GC Airport 10 minutes, NSW boarder 6 mins

Don't miss this chance to secure a prime industrial asset in the sought-after Currumbin Waters. Contact us today to discuss this opportunity.