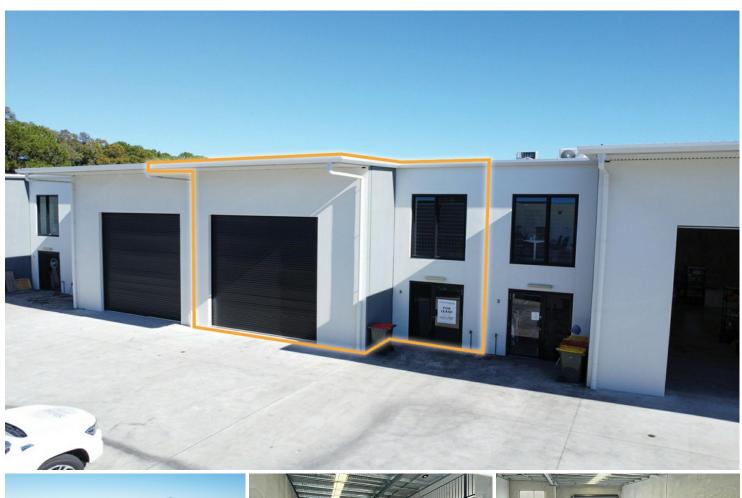

# Coolum Beach, 3/6 Lomandra Place

Modern, Like-New Warehouse Available For Lease

L J Hooker Commercial Sunshine Coast is pleased to present for lease Unit 3 at 6 Lomandra Place, Coolum Beach QLD 4573.

Available Now - This modern and practical tilt slab unit is situated within the Coolum Eco Industrial Park, just 2km from the Sunshine Motorway and 13km from the Sunshine Coast Airport. This industrial estate provides an ideal location for a wide array of users wanting security, accessibility and to be situated amongst a thriving industrial precinct. This new-condition industrial unit is perfect for small scale manufacturing, warehousing and distribution, small trades or general storage.

For Lease \$620/Week + Outgoings + GST

**Building Area** 190sqm

Contact Reid Capp 0419 719 580 rcapp@ljhsc.com.au

David C Smith 0412 712 680 davidcsmith@ljhsc.com.au

Key features include:

- 150sqm of floor space
- 40sqm mezzanine floor space
- High-access roller door