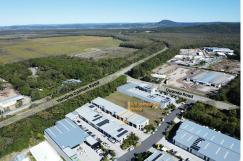

# Coolum Beach, 3/6 Lomandra Place

Modern, Like-New Warehouse Available For Lease

L J Hooker Commercial Sunshine Coast is pleased to present for lease Unit 3 at 6 Lomandra Place, Coolum Beach QLD 4573.

Available Now - This modern and practical tilt slab unit is situated within the Coolum Eco Industrial Park, just 2km from the Sunshine Motorway and 13km from the Sunshine Coast Airport. This industrial estate provides an ideal location for a wide array of users wanting security, accessibility and to be situated amongst a thriving industrial precinct. This new-condition industrial unit is perfect for small scale manufacturing, warehousing and distribution, small trades or general storage.