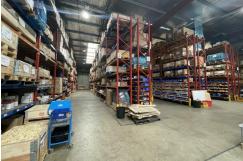

### **CORPORATE BUSINESS PARK**

LJ Hooker Commercial are pleased to offer for lease Bankstown Boulevarde, that is located at 350 Edgar Street, Condell Park which offers quick and easy access to Milperra Rd, Hume Hwy and M5 Motorway. The property has an exceptional leasing opportunity of 1,311sqm to suit your business requirements. The property offers a fully carpeted and air-conditioned office/showroom area, high bay warehousing, wide driveways for truck access and ample onsite car parking.

- \* 1,311sqm building area
- \* 7m high warehousing
- \* Well maintained functional estate

Please call LJ Hooker Commercial to arrange your inspection