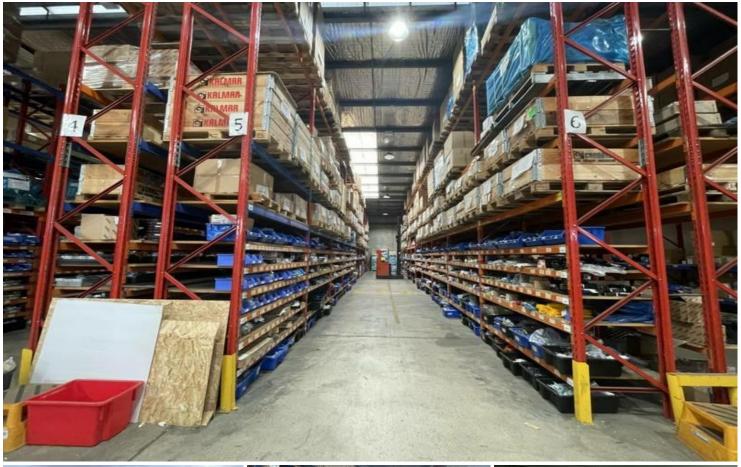

### **CORPORATE BUSINESS PARK**

LJ Hooker Commercial are pleased to offer for lease Bankstown Boulevarde, that is located at 350 Edgar Street, Condell Park which offers quick and easy access to Milperra Rd, Hume Hwy and M5 Motorway. The property has an exceptional leasing opportunity of 1,311sqm to suit your business requirements. The property offers a fully carpeted and air-conditioned office/showroom area, high bay warehousing, wide driveways for truck access and ample onsite car parking.

- \* 1,311sqm building area
- \* 7m high warehousing
- \* Well maintained functional estate

Please call LJ Hooker Commercial to arrange your inspection