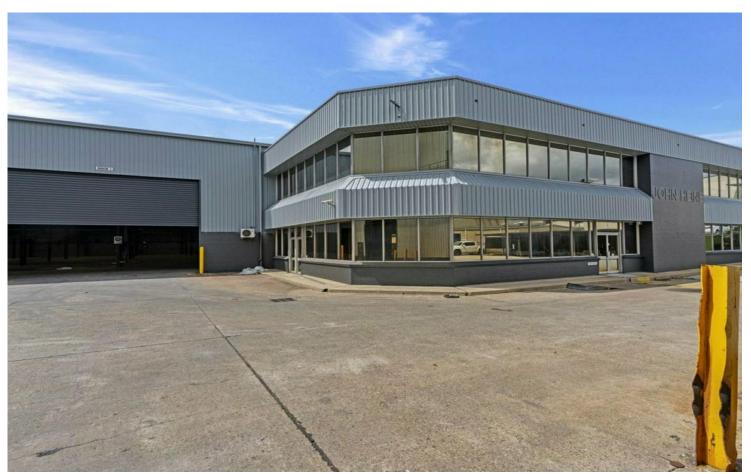

## Condell Park, Lot 2/273 Edgar Street

CRANES + LARGE POWER + HIGH CLEARANCE

LJ Hooker Commercial are pleased to present to market 273 Edgar Street, Condell Park for lease. The site would suit a variety of operators looking for a property with cranes, power and great accessibility to the M5 motorway. The property is approximately 1km from the M5 Motorway (via the River Road on/off ramps) and is moments from Canterbury Rd, Henry Lawson Dr and approximately 25km South West of the Sydney CBD.

- \* Internal clearance of 8.5 11.2m\*
- \* Features multiple cranes
- \* 100kw solar system
- \* Large open car park
- \* Gas on-site
- \* 1,200 amps of power

For Lease \$794,920 pa net (\$170/sqm)

**Building Area** 4,676sqm