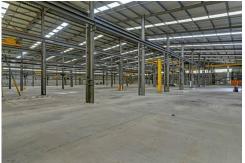

- \* Internal clearance of 8.5 11.2m\*
- \* Features multiple cranes
- \* 100kw solar system
- \* Large open car park
- \* Gas on-site
- \* 1,200 amps of power

For Lease \$794,920 pa net (\$170/sqm)

**Building Area** 4,676sqm