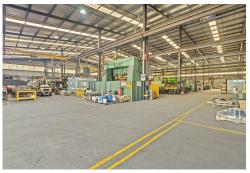

## Condell Park, Lot 2/273 Edgar Street

CRANES + LARGE POWER + HIGH CLEARANCE

LJ Hooker Commercial are pleased to present to market 273 Edgar Street, Condell Park for lease. The site would suit a variety of operators looking for a property with cranes, power and great accessibility to the M5 motorway. The property is approximately 1km from the M5 Motorway (via the River Road on/off ramps) and is moments from Canterbury Rd, Henry Lawson Dr and approximately 25km South West of the Sydney CBD.

- \* Internal clearance of 8.5 11.2m\*
- \* Features multiple cranes
- \* 100kw solar system
- \* Large open car park
- \* Gas on-site
- \* 1,200 amps of power

For Lease \$794,920 pa net (\$170/sqm)

**Building Area** 4,676sqm