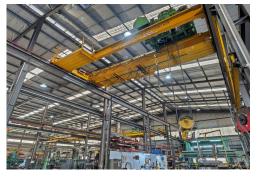

## Condell Park, Lot 2/273 Edgar Street

CRANES + LARGE POWER + HIGH CLEARANCE

LJ Hooker Commercial are pleased to present to market 273 Edgar Street, Condell Park for lease. The site would suit a variety of operators looking for a property with cranes, power and great accessibility to the M5 motorway. The property is approximately 1km from the M5 Motorway (via the River Road on/off ramps) and is moments from Canterbury Rd, Henry Lawson Dr and approximately 25km South West of the Sydney CBD.

- \* Internal clearance of 8.5 11.2m\*
- \* Features multiple cranes
- \* 100kw solar system
- \* Large open car park
- \* Gas on-site
- \* 1,200 amps of power

For Lease \$794,920 pa net (\$170/sqm)

**Building Area** 4,676sqm