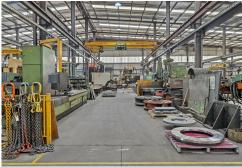

## Condell Park, Lot 2/273 Edgar Street

CRANES + LARGE POWER + HIGH CLEARANCE

LJ Hooker Commercial are pleased to present to market 273 Edgar Street, Condell Park for lease. The site would suit a variety of operators looking for a property with cranes, power and great accessibility to the M5 motorway. The property is approximately 1km from the M5 Motorway (via the River Road on/off ramps) and is moments from Canterbury Rd, Henry Lawson Dr and approximately 25km South West of the Sydney CBD.

- \* Internal clearance of 8.5 11.2m\*
- \* Features multiple cranes
- \* 100kw solar system
- \* Large open car park
- \* Gas on-site
- \* 1,200 amps of power

For Lease \$794,920 pa net (\$170/sqm)

**Building Area** 4,676sqm