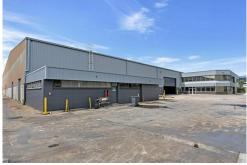

## Condell Park, Lot 2/273 Edgar Street

CRANES + LARGE POWER + HIGH CLEARANCE

LJ Hooker Commercial are pleased to present to market 273 Edgar Street, Condell Park for lease. The site would suit a variety of operators looking for a property with cranes, power and great accessibility to the M5 motorway. The property is approximately 1km from the M5 Motorway (via the River Road on/off ramps) and is moments from Canterbury Rd, Henry Lawson Dr and approximately 25km South West of the Sydney CBD.

- \* Internal clearance of 8.5 11.2m\*
- \* Features multiple cranes
- \* 100kw solar system
- \* Large open car park
- \* Gas on-site
- \* 1,200 amps of power

For Lease \$794,920 pa net (\$170/sqm)

**Building Area** 4,676sqm