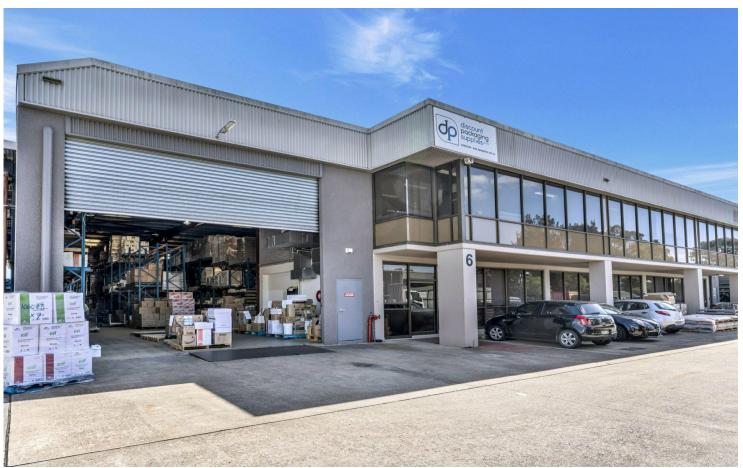

## Condell Park, 6/350 Edgar Street

1,219sqm - ACCESS VIA 2 ROLLER DOORS

· Zoned IN1: General Industrial

· B-Double access

· Access via two roller doors

LJ Hooker Commercial & CBRE are pleased to present for lease Bankstown Boulevard, located at 350 Edgar Street, Condell Park. The property is strategically located with quick and easy access to both Milperra Road and Canterbury Road. The estate benefits a variety of users with excellent access with one directional traffic flow. The unit incorporates a well presented office and showroom, both of which are carpeted and air conditioned.

## Key Features:

- -Building area 1,219m²\*
- -Up to 8m\* internal clearance
- -200amps of power