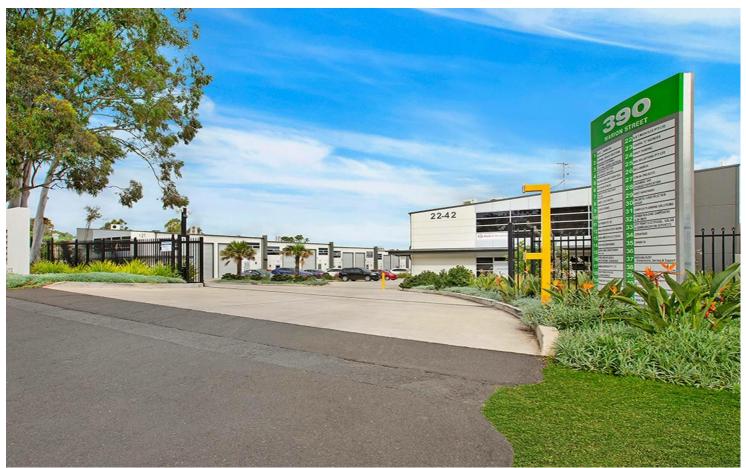

## Condell Park, 19/390 Marion Street

## Available Now | Mezzanine Office

LJ Hooker Bankstown are pleased to present for lease Unit 19 / 390 Marion Street, Condell Park.

Key features of the property include:

- Building office space with total area approximately 70 sqm
- Presentable air conditioned mezzanine office with floorboards
- Practical floorplan set up with 2 individual offices and waiting area
- Separate shower room & shared toilet with warehouse
- Separate kitchenette and lunch area
- Secure complex with automated security gate allowing for 24 hour access
- Great location minutes to the M5 Motorway, Milperra Road and Hume

Highway