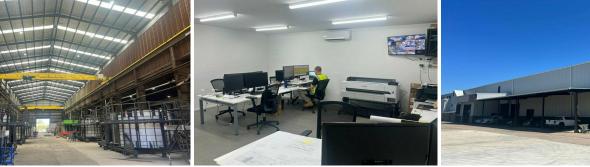

Warehouse 1 comprises approximately 3,996sqm\* with internal clearance up to 15.4m\* and features multiple overhead cranes and jib cranes. The warehouse also features two levels of well-presented office and showroom space.

Key property features:

- · Clearance up to 15.4m\*
- · Perfectly positioned on Edgar Street
- Multiple overhead cranes (up to 15t)
- · 3 x 400amps\* transformers onsite (1,200amps\*)