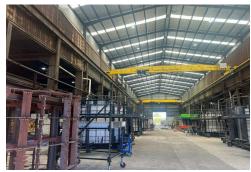

Warehouse 1 comprises approximately 3,996sqm\* with internal clearance up to 15.4m\* and features multiple overhead cranes and jib cranes. The warehouse also features two levels of well-presented office and showroom space.

Key property features:

- · Clearance up to 15.4m\*
- · Perfectly positioned on Edgar Street
- Multiple overhead cranes (up to 15t)
- · 3 x 400amps\* transformers onsite (1,200amps\*)