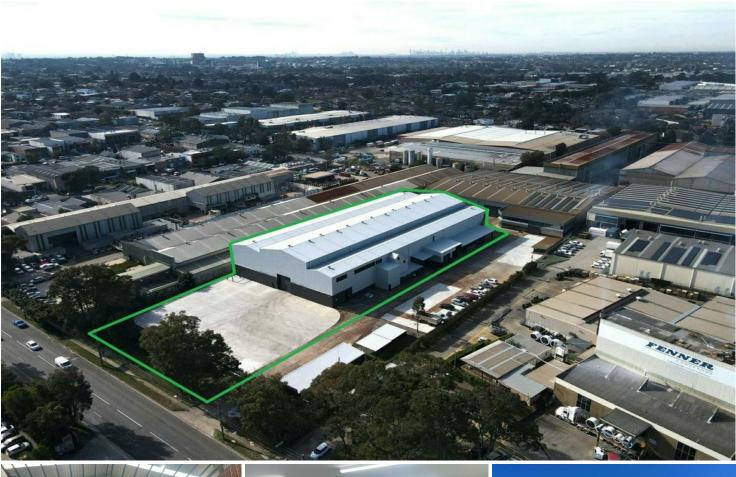

## Condell Park, 1/273 Edgar Street Cranes & Power

LJ Hooker Commercial in conjunction with CBRE are pleased to present to market 1, 273 Edgar Street, Condell Park for lease. The site would suit a variety of operators looking for a property with great accessibility and exposure.

Warehouse 1 comprises approximately 3,996sqm\* with internal clearance up to 15.4m\* and features multiple overhead cranes and jib cranes. The warehouse also features two levels of well-presented office and showroom space.

Key property features:

- · Clearance up to 15.4m\*
- · Perfectly positioned on Edgar Street
- Multiple overhead cranes (up to 15t)
- · 3 x 400amps\* transformers onsite (1,200amps\*)