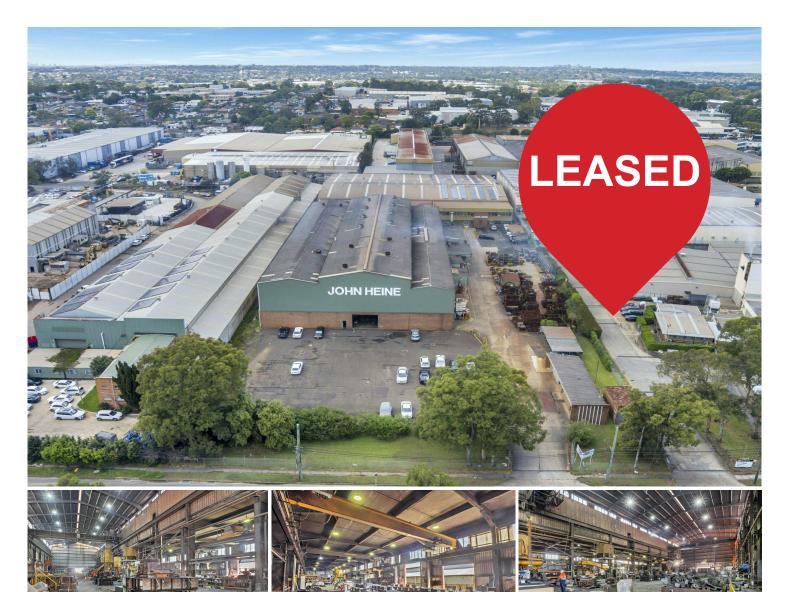

## Condell Park, 1/273 Edgar Street

## **CRANES + WAREHOUSE**

LJ Hooker Commercial are pleased to present to market 273 Edgar Street, Condell Park for lease. The site would suit a variety of operators looking for a property with cranes, power and great accessibility to the M5 motorway.

- \* Internal clearance of 6.7 15.4m\*
- \* 9 x roller doors
- \* Features multiple cranes
- \* Large open carpark
- \* 3 x roller doors
- \* Gas on-site
- \* 1,200 amps of power
- \* Additional 1,945sqm of concrete mezzanine storage