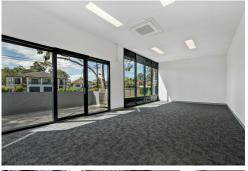

### RENT FREE OFFERED

These high-spec, newly refurbished warehouses are tailored for businesses looking to make an impact. Whether you need an industrial space or modern showroom, these units offer everything you need to succeed.

#### Key Features:

- Internal clearance 6m-6.5m\*
- Modern office, Air-conditioned, toilets and kitchen facilities
- 24/7 secure access, fully fenced estate, with automated 24/7 security gate
- Attractive incentives on offer
- Refurbished to high standards, offering a sleek and professional look
- 3-phase power
- NBN ready