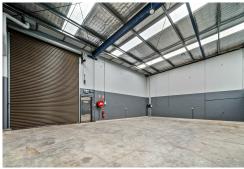

### RENT FREE OFFERED

These high-spec, newly refurbished warehouses are tailored for businesses looking to make an impact. Whether you need an industrial space or modern showroom, these units offer everything you need to succeed.

#### Key Features:

- Internal clearance 6m-6.5m\*
- Modern office, Air-conditioned, toilets and kitchen facilities
- 24/7 secure access, fully fenced estate, with automated 24/7 security gate
- Attractive incentives on offer
- Refurbished to high standards, offering a sleek and professional look
- 3-phase power
- NBN ready