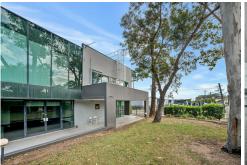

### RENT FREE OFFERED

These high-spec, newly refurbished warehouses are tailored for businesses looking to make an impact. Whether you need an industrial space or modern showroom, these units offer everything you need to succeed.

#### Key Features:

- Internal clearance 6m-6.5m\*
- Modern office, Air-conditioned, toilets and kitchen facilities
- 24/7 secure access, fully fenced estate, with automated 24/7 security gate
- Attractive incentives on offer
- Refurbished to high standards, offering a sleek and professional look
- 3-phase power
- NBN ready