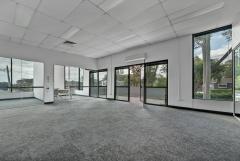

### RENT FREE OFFERED

These high-spec, newly refurbished warehouses are tailored for businesses looking to make an impact. Whether you need an industrial space or modern showroom, these units offer everything you need to succeed.

#### Key Features:

- Internal clearance 6m-6.5m\*
- Modern office, Air-conditioned, toilets and kitchen facilities
- 24/7 secure access, fully fenced estate, with automated 24/7 security gate
- Attractive incentives on offer
- Refurbished to high standards, offering a sleek and professional look
- 3-phase power
- NBN ready