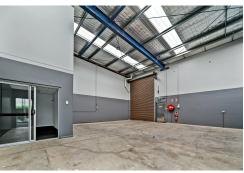

### RENT FREE OFFERED

These high-spec, newly refurbished warehouses are tailored for businesses looking to make an impact. Whether you need an industrial space or modern showroom, these units offer everything you need to succeed.

#### Key Features:

- Internal clearance 6m-6.5m\*
- Modern office, Air-conditioned, toilets and kitchen facilities
- 24/7 secure access, fully fenced estate, with automated 24/7 security gate
- Attractive incentives on offer
- Refurbished to high standards, offering a sleek and professional look
- 3-phase power
- NBN ready