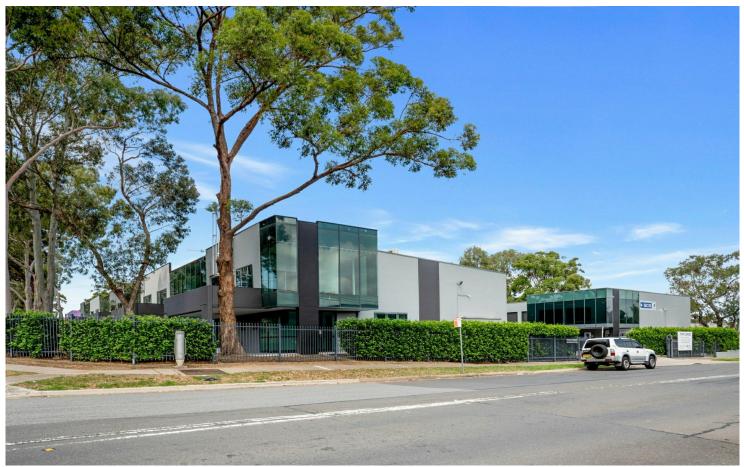

# Condell Park, 426 - 428 Marion Street

### RENT FREE OFFERED

These high-spec, newly refurbished warehouses are tailored for businesses looking to make an impact. Whether you need an industrial space or modern showroom, these units offer everything you need to succeed.

#### Key Features:

- Internal clearance 6m-6.5m\*
- Modern office, Air-conditioned, toilets and kitchen facilities
- 24/7 secure access, fully fenced estate, with automated 24/7 security gate
- Attractive incentives on offer
- Refurbished to high standards, offering a sleek and professional look
- 3-phase power
- NBN ready