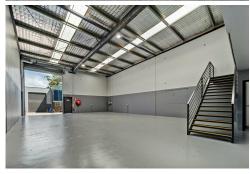

### RENT FREE OFFERED

These high-spec, newly refurbished warehouses are tailored for businesses looking to make an impact. Whether you need an industrial space or modern showroom, these units offer everything you need to succeed.

#### Key Features:

- Internal clearance 6m-6.5m\*
- Modern office, Air-conditioned, toilets and kitchen facilities
- 24/7 secure access, fully fenced estate, with automated 24/7 security gate
- Attractive incentives on offer
- Refurbished to high standards, offering a sleek and professional look
- 3-phase power
- NBN ready