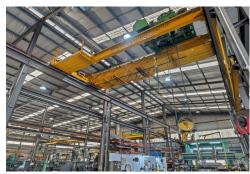

Warehouse 1 comprises approximately 3,996sqm\* with internal clearance up to 15.4m\* and access into the warehouse via 9 roller doors. Warehouse 2 comprises approximately 4,676sqm\* with internal clearance up to 11.2m\* and features multiple overhead cranes and jib cranes.

- · Ability to lease 3,996sqm\* or 4,676sqm\* or both 8,672sqm\*
- · Total site area of 16,200sqm\*
- · 14 x overhead cranes, 9 x Jib cranes (up to 20t)
- · 3 x 400amps\* transformers (1,200amps\*)