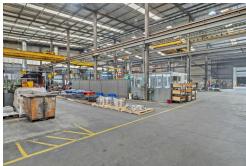

Warehouse 1 comprises approximately 3,996sqm\* with internal clearance up to 15.4m\* and access into the warehouse via 9 roller doors. Warehouse 2 comprises approximately 4,676sqm\* with internal clearance up to 11.2m\* and features multiple overhead cranes and jib cranes.

- · Ability to lease 3,996sqm\* or 4,676sqm\* or both 8,672sqm\*
- · Total site area of 16,200sqm\*
- · 14 x overhead cranes, 9 x Jib cranes (up to 20t)
- · 3 x 400amps\* transformers (1,200amps\*)