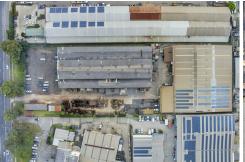

## Condell Park, 273 Edgar Street

WAREHOUSE + POWER + CRANES

LJ Hooker Commercial are pleased to present to market 273 Edgar Street, Condell Park for lease. The site can be leased as a whole or separatel. would suit a variety of operators looking for a property with great accessibility and exposure.

Warehouse 1 comprises approximately 3,996sqm\* with internal clearance up to 15.4m\* and access into the warehouse via 9 roller doors. Warehouse 2 comprises approximately 4,676sqm\* with internal clearance up to 11.2m\* and features multiple overhead cranes and jib cranes.

- · Ability to lease 3,996sqm\* or 4,676sqm\* or both 8,672sqm\*
- · Total site area of 16,200sqm\*
- · 14 x overhead cranes, 9 x Jib cranes (up to 20t)
- · 3 x 400amps\* transformers (1,200amps\*)