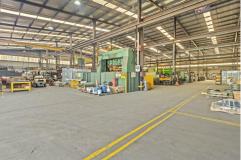

Warehouse 1 comprises approximately 3,996sqm\* with internal clearance up to 15.4m\* and access into the warehouse via 9 roller doors. Warehouse 2 comprises approximately 4,676sqm\* with internal clearance up to 11.2m\* and features multiple overhead cranes and jib cranes.

- · Ability to lease 3,996sqm\* or 4,676sqm\* or both 8,672sqm\*
- · Total site area of 16,200sqm\*
- · 14 x overhead cranes, 9 x Jib cranes (up to 20t)
- · 3 x 400amps\* transformers (1,200amps\*)