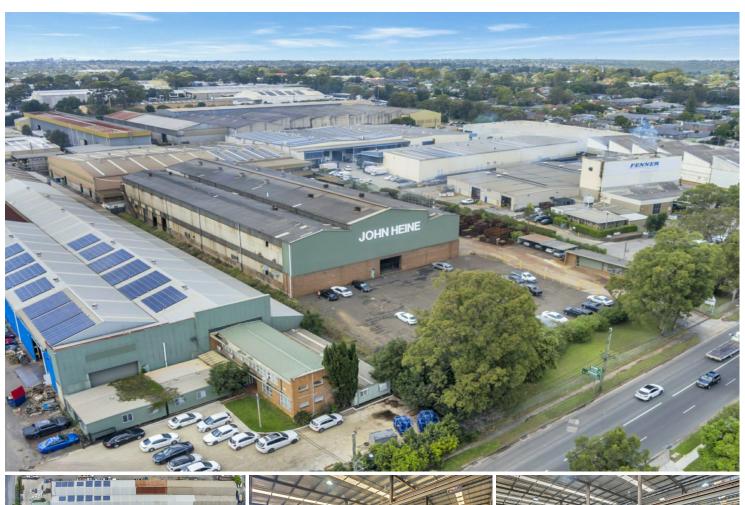

## Condell Park, 273 Edgar Street

WAREHOUSE + POWER + CRANES

LJ Hooker Commercial are pleased to present to market 273 Edgar Street, Condell Park for lease. The site can be leased as a whole or separatel. would suit a variety of operators looking for a property with great accessibility and exposure.

Warehouse 1 comprises approximately 3,996sqm\* with internal clearance up to 15.4m\* and access into the warehouse via 9 roller doors. Warehouse 2 comprises approximately 4,676sqm\* with internal clearance up to 11.2m\* and features multiple overhead cranes and jib cranes.

- · Ability to lease 3,996sqm\* or 4,676sqm\* or both 8,672sqm\*
- · Total site area of 16,200sqm\*
- · 14 x overhead cranes, 9 x Jib cranes (up to 20t)
- · 3 x 400amps\* transformers (1,200amps\*)