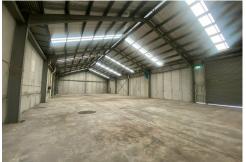

The property offers a functional office/showroom area, high clearance warehouse and onsite car parking.

- \* 679sqm total building area
- \* High clearance warehouse
- \* Excellent office accommodation
- \* Close proximity to Bankstown CBD