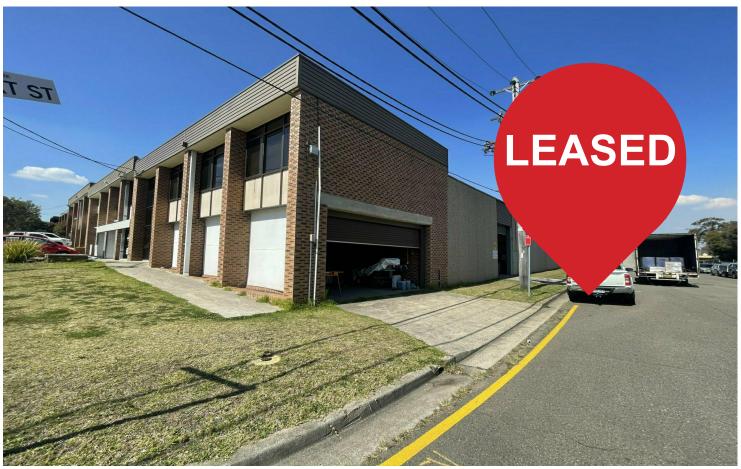

## **Condell Park, 17 Nowill Street**

## **READY TO OCCUPY!**

LJ Hooker Commercial are pleased to offer for lease this freestanding warehouse in the heart of Condell Park's Industrial area that offers quick and easy access to Canterbury Rd, Hume Hwy and M5 Motorway.

The property offers a functional office/showroom area, high clearance warehouse and onsite car parking.

- \* 679sqm total building area
- \* High clearance warehouse
- \* Excellent office accommodation
- \* Close proximity to Bankstown CBD