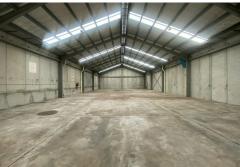

The property offers a functional office/showroom area, high clearance warehouse and onsite car parking.

- \* 679sqm total building area
- \* High clearance warehouse
- \* Excellent office accommodation
- \* Close proximity to Bankstown CBD