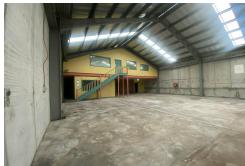

The property offers a functional office/showroom area, high clearance warehouse and onsite car parking.

- \* 679sqm total building area
- \* High clearance warehouse
- \* Excellent office accommodation
- \* Close proximity to Bankstown CBD