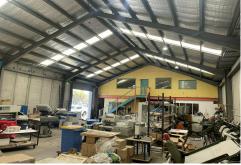

The property offers a functional office/showroom area, high clearance warehouse and onsite car parking.

- \* 679sqm total building area
- \* High clearance warehouse
- \* Excellent office accommodation
- \* Close proximity to Bankstown CBD