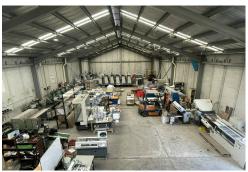

The property offers a functional office/showroom area, high clearance warehouse and onsite car parking.

- \* 679sqm total building area
- \* High clearance warehouse
- \* Excellent office accommodation
- \* Close proximity to Bankstown CBD