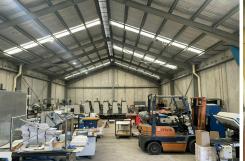

The property offers a functional office/showroom area, high clearance warehouse and onsite car parking.

- \* 679sqm total building area
- \* High clearance warehouse
- \* Excellent office accommodation
- \* Close proximity to Bankstown CBD