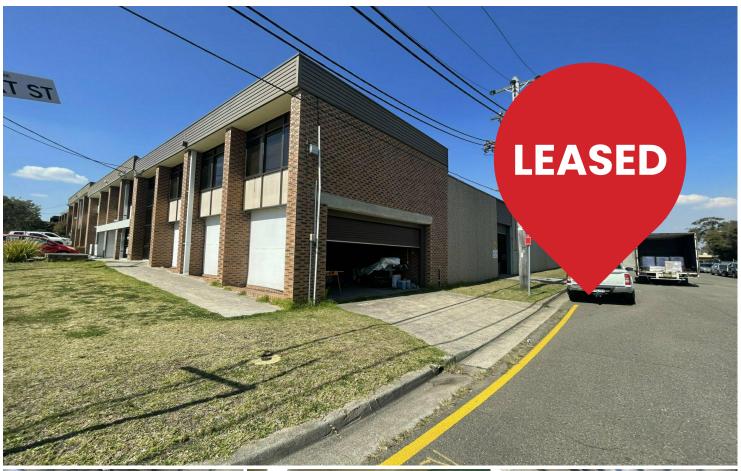

# **Condell Park, 17 Nowill Street**

## PROPERTY JUST GOT LEASED

PROPERTY JUST GOT LEASED

LJ Hooker Commercial are pleased to offer for lease this freestanding warehouse in the heart of Condell Park's Industrial area that offers quick and easy access to Canterbury Rd, Hume Hwy and M5 Motorway.

The property offers a functional office/showroom area, high clearance warehouse and onsite car parking.

- \* 679sqm total building area
- \* High clearance warehouse
- \* Excellent office accommodation
- \* Close proximity to Bankstown CBD