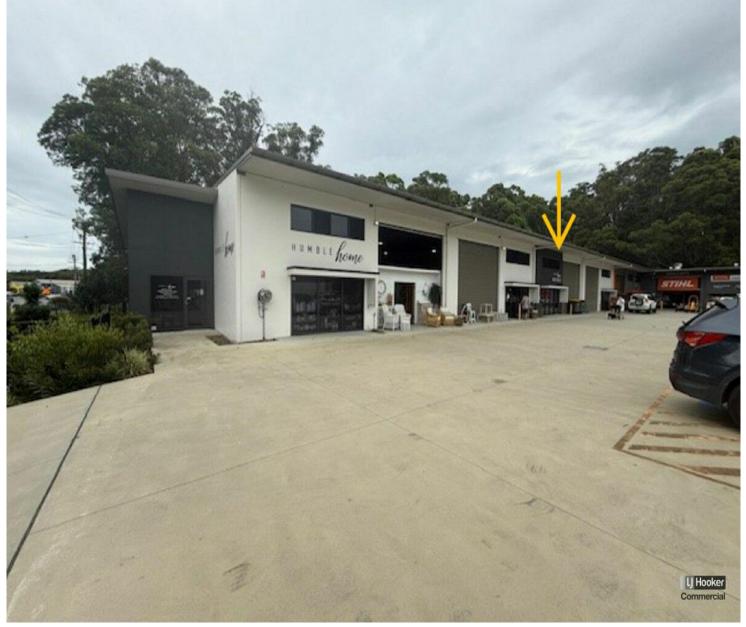

## BULKY GOODS OPPOSITE COFFS HARBOUR'S BUNNINGS WAREHOUSE —212.4m2

This unit offers an opportunity to secure bulky goods premises next to the busy Bunnings Warehouse featuring excellent glazed window front showroom. There is excellent visibility.

The property enjoys high clearance walls and roller door. LED lighting, and insulated roof, disabled amenities and shower.

Perfect for office showroom or storage.

Features of the opportunity includes:

- Prime near highway location
- Adjoining Bunnings Warehouse
- The Bunning's car park is generally always near full capacity
- 250 metres to Pacific Highway
- 3kms to Coffs Harbour CBD