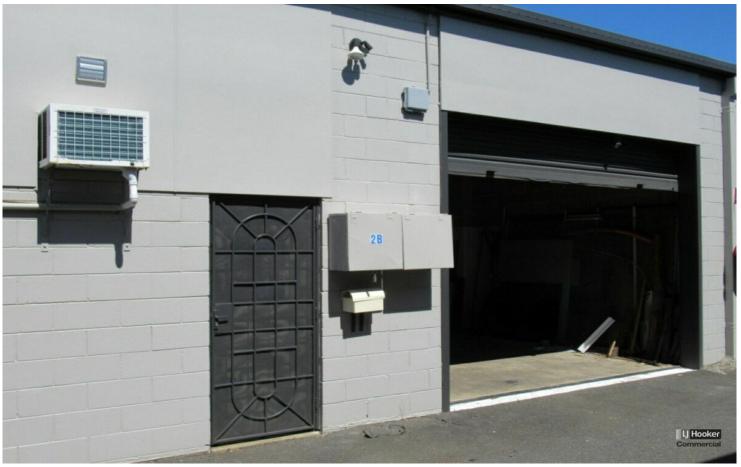

## AFFORDABLE INDUSTRIAL UNIT —90m2

Unit 2B is a modern unit of approximately 90m2, situated in an eight unit complex with a concrete driveway around the perimeter of the building.

The unit provides affordable quality storage space in a popular industrial location.

It is serviced by a roller access door and good onsite car parking which is situated at both the front and rear of the complex

The Cook Drive industrial area is B double friendly and comprises a mix of light and heavy industrial uses.

## LJ Hooker Commercial

Coffs Harbour (02) 6651 6711

Unit 2B enjoys the following features:

- Security fencing
- Attractive size
- Affordable price range
- Convenient location
- Popular industrial area
- Internal amenities