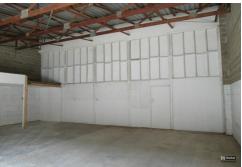

## AFFORDABLE INDUSTRIAL UNIT —90m2

Unit 2B is a modern unit of approximately 90m2, situated in an eight unit complex with a concrete driveway around the perimeter of the building.

The unit provides affordable quality storage space in a popular industrial location.

## LJ Hooker Commercial

Coffs Harbour (02) 6651 6711

Unit 2B enjoys the following features:

- Security fencing
- Attractive size
- Affordable price range
- Convenient location
- Popular industrial area
- Internal amenities