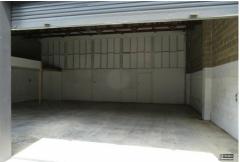

## AFFORDABLE INDUSTRIAL UNIT —90m2

Unit 2B is a modern unit of approximately 90m2, situated in an eight unit complex with a concrete driveway around the perimeter of the building.

The unit provides affordable quality storage space in a popular industrial location.

## LJ Hooker Commercial

Coffs Harbour (02) 6651 6711

Unit 2B enjoys the following features:

- Security fencing
- Attractive size
- Affordable price range
- Convenient location
- Popular industrial area
- Internal amenities