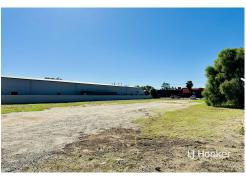

## Ciccone, 8 George Crescent

Industrial Redevelopment Opportunity.

This large parcel of Industrial land is a mere 1.3 kilometres from Alice Springs Central Business District. The site was originally amalgamated with 26 George Crescent making it a double block compared to others in the area and allows it to have dual access for a drive through convenience.

## Key Highlights:

- 4,489 square metres
- No easements
- Two Street frontages, 39 metres and 33 metres
- Zoned (LI) Light Industry
- Existing workshop for storage

The property is being offered with vacant possession which would be ideal for an