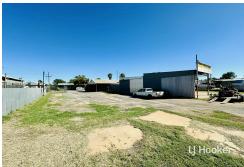

## Ciccone, 8 George Crescent

Industrial Redevelopment Opportunity.

This large parcel of Industrial land is a mere 1.3 kilometres from Alice Springs Central Business District. The site was originally amalgamated with 26 George Crescent making it a double block compared to others in the area and allows it to have dual access for a drive through convenience.

## Key Highlights:

- 4,489 square metres
- No easements
- Two Street frontages, 39 metres and 33 metres
- Zoned (LI) Light Industry
- Existing workshop for storage

The property is being offered with vacant possession which would be ideal for an

## **More About this Property**

| Property ID   | 2C6EFD5              |
|---------------|----------------------|
| Property Type | Industrial/Warehouse |
| Building Area | 550 m²               |
| Land Area     | 4489 m²              |