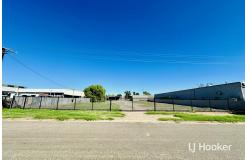

## Ciccone, 8 George Crescent

Industrial Redevelopment Opportunity.

This large parcel of Industrial land is a mere 1.3 kilometres from Alice Springs Central Business District. The site was originally amalgamated with 26 George Crescent making it a double block compared to others in the area and allows it to have dual access for a drive through convenience.

## Key Highlights:

- 4,489 square metres
- No easements
- Two Street frontages, 39 metres and 33 metres
- Zoned (LI) Light Industry
- Existing workshop for storage

The property is being offered with vacant possession which would be ideal for an

## **More About this Property**

| Property ID   | 2C6EFD5              |
|---------------|----------------------|
| Property Type | Industrial/Warehouse |
| Building Area | 550 m²               |
| Land Area     | 4489 m²              |