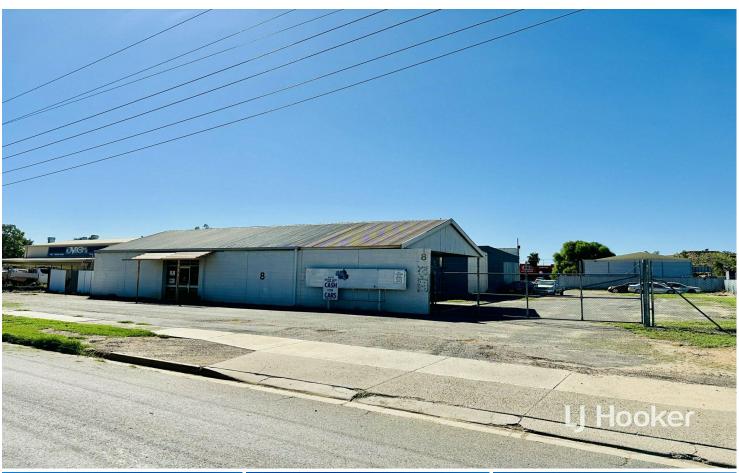

## Ciccone, 8 George Crescent

Industrial Redevelopment Opportunity.

This large parcel of Industrial land is a mere 1.3 kilometres from Alice Springs Central Business District. The site was originally amalgamated with 26 George Crescent making it a double block compared to others in the area and allows it to have dual access for a drive through convenience.

## Key Highlights:

- 4,489 square metres
- No easements
- Two Street frontages, 39 metres and 33 metres
- Zoned (LI) Light Industry
- Existing workshop for storage

The property is being offered with vacant possession which would be ideal for an

**For Sale** 

\$1,750,000 ex GST

**Building Area** 

550sqm

**Contact** 

Sam Linn

0423 337 469

slinn@ljhalicesprings.com.au

## **More About this Property**

| Property ID   | 2C6EFD5              |
|---------------|----------------------|
| Property Type | Industrial/Warehouse |
| Building Area | 550 m²               |
| Land Area     | 4489 m²              |