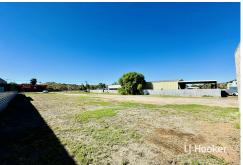

## Ciccone, 8 George Crescent

Industrial Redevelopment Opportunity.

This large parcel of Industrial land is a mere 1.3 kilometres from Alice Springs Central Business District. The site was originally amalgamated with 26 George Crescent making it a double block compared to others in the area and allows it to have dual access for a drive through convenience.

## Key Highlights:

- 4,489 square metres
- No easements
- Two Street frontages, 39 metres and 33 metres
- Zoned (LI) Light Industry
- Existing workshop for storage

The property is being offered with vacant possession which would be ideal for an

## **More About this Property**

| Property ID   | 2C6EFD5              |
|---------------|----------------------|
| Property Type | Industrial/Warehouse |
| Building Area | 550 m²               |
| Land Area     | 4489 m²              |