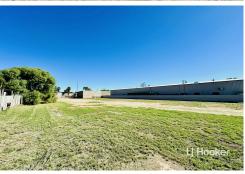

## Ciccone, 8 George Crescent

Industrial Redevelopment Opportunity.

This large parcel of Industrial land is a mere 1.3 kilometres from Alice Springs Central Business District. The site was originally amalgamated with 26 George Crescent making it a double block compared to others in the area and allows it to have dual access for a drive through convenience.

## Key Highlights:

- 4,489 square metres
- No easements
- Two Street frontages, 39 metres and 33 metres
- Zoned (LI) Light Industry
- Existing workshop for storage

The property is being offered with vacant possession which would be ideal for an