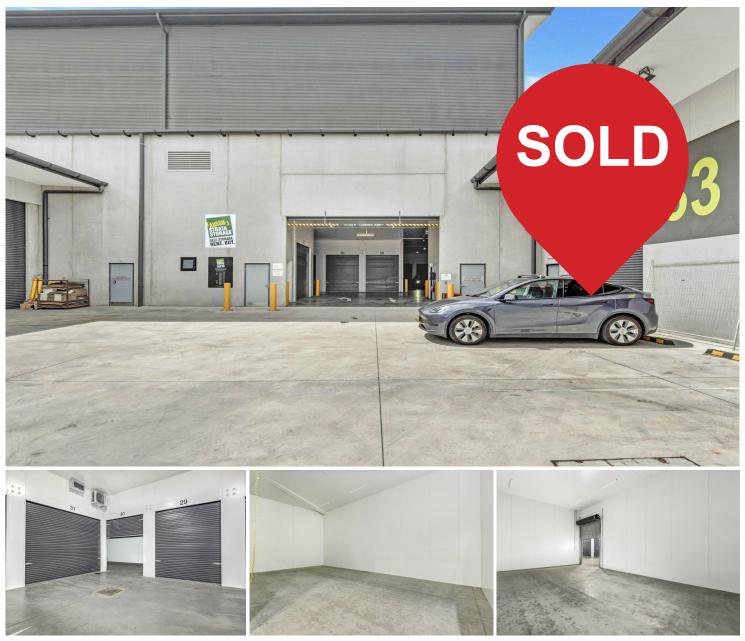

## Chullora, 30/40 Anzac Street FOR SALE - NEAR NEW STORAGE UNIT

LJ Hooker Commercial are please to offer for sale 30/40 Anzac Street, Chullora.

The Estate is located 19km West of the Sydney CBD, 8km from the M4 Motorway, and 5km from the M5 Motorway, providing direct access to major hubs like the Airport, CBD, and Port Botany. Anzac Street is situated off Brunker Road, Hume Highway and Rookwood Road.

Features include; -

- \* 58sqm Secure Storage Unit
- \* Roller Door Access
- \* 5m Internal Clearance
- \* Can Build Mezzanine To Increase Floor Space