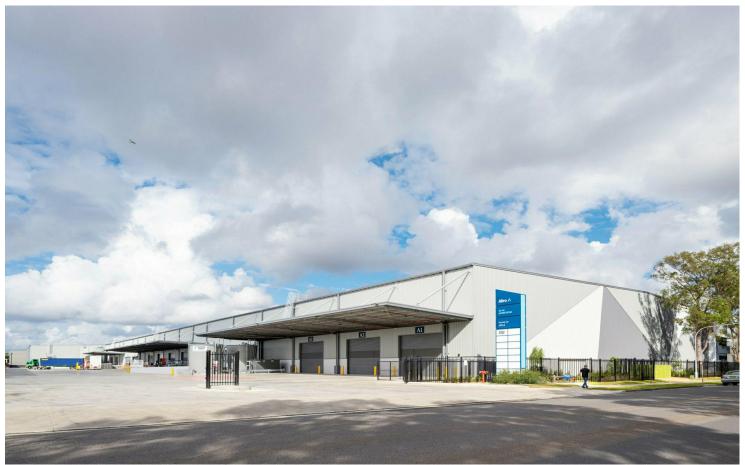

## BRAND NEW - 3 TENANCIES LEFT FOR LEASE

On behalf of Aliro Group, LJ Hooker Commercial and CBRE is pleased to offer for lease Access on Alfred, a brand new Industrial estate at 30-40 Alfred Road Chipping Norton.

Access on Alfred is premium A grade Industrial Business Park that has just been completed and has 3 tenancies left for lease ranging from 3,536m2 – 7,800m2\*.

The estate is located heart of South West Sydney, providing immediate access to major arterial road such as the M5 motorway (North & South bound), Hume Highway, Henry Lawson Drive and Heathcote road. The area has recently seen huge government expenditure to upgrade key infrastructure to improve freight access and travel times to the region

- + Ability to integrate fitout
- + B-double approved route
- + 24/7 access and operations
- + Both on grade and dock access
- + Internal warehouse clearance of up to 13.7m\*
- + High quality office accommodation and staff amenities
- + Separation of heavy vehicles from light vehicles & pedestrians
- + Proximity to Moorebank Intermodal & Western Sydney Airport
- + Multiple container height roller doors all with 10m awnings for all-weather loading & unloading
- + 55m\* wide driveways allowing for easy b-double maneuverability while also room for external storage