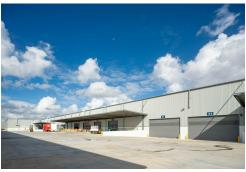

## BRAND NEW - 3 TENANCIES LEFT FOR LEASE

On behalf of Aliro Group, LJ Hooker Commercial and CBRE is pleased to offer for lease Access on Alfred, a brand new Industrial estate at 30-40 Alfred Road Chipping Norton.

Access on Alfred is premium A grade Industrial Business Park that has just been completed and has 3 tenancies left for lease ranging from 3,536m2 – 7,800m2\*.

The estate is located heart of South West Sydney, providing immediate access to major arterial road such as the M5 motorway (North & South bound), Hume Highway, Henry Lawson Drive and Heathcote road. The area has recently seen huge government expenditure to upgrade key infrastructure to improve freight access and travel times to the region