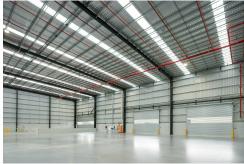

Access on Alfred is premium A grade Industrial Business Park that has just been completed and has 3 tenancies left for lease ranging from 3,536m2 – 7,800m2\*.

The estate is located heart of South West Sydney, providing immediate access to major arterial road such as the M5 motorway (North & South bound), Hume Highway, Henry Lawson Drive and Heathcote road. The area has recently seen huge government expenditure to upgrade key infrastructure to improve freight access and travel times to the region

- + Ability to integrate fitout
- + B-double approved route
- + 24/7 access and operations
- + Both on grade and dock access
- + Internal warehouse clearance of up to 13.7m\*
- + High quality office accommodation and staff amenities
- + Separation of heavy vehicles from light vehicles & pedestrians
- + Proximity to Moorebank Intermodal & Western Sydney Airport
- + Multiple container height roller doors all with 10m awnings for all-weather loading & unloading
- + 55m\* wide driveways allowing for easy b-double maneuverability while also room for external storage