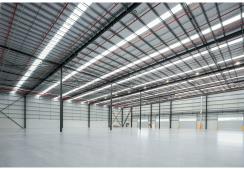

- + Ability to integrate fitout
- + B-double approved route
- + 24/7 access and operations
- + Both on grade and dock access
- + Internal warehouse clearance of up to 13.7m\*
- + High quality office accommodation and staff amenities
- + Separation of heavy vehicles from light vehicles & pedestrians
- + Proximity to Moorebank Intermodal & Western Sydney Airport
- + Multiple container height roller doors all with 10m awnings for all-weather loading & unloading
- + 55m\* wide driveways allowing for easy b-double maneuverability while also room for external storage