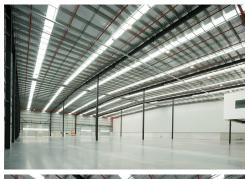

- + Ability to integrate fitout
- + B-double approved route
- + 24/7 access and operations
- + Both on grade and dock access
- + Internal warehouse clearance of up to 13.7m\*
- + High quality office accommodation and staff amenities
- + Separation of heavy vehicles from light vehicles & pedestrians
- + Proximity to Moorebank Intermodal & Western Sydney Airport
- + Multiple container height roller doors all with 10m awnings for all-weather loading & unloading
- + 55m\* wide driveways allowing for easy b-double maneuverability while also room for external storage