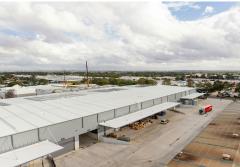

Access on Alfred is premium A grade Industrial Business Park that has just been completed and has 3 tenancies left for lease ranging from 3,536m2 – 7,800m2\*.

The estate is located heart of South West Sydney, providing immediate access to major arterial road such as the M5 motorway (North & South bound), Hume Highway, Henry Lawson Drive and Heathcote road. The area has recently seen huge government expenditure to upgrade key infrastructure to improve freight access and travel times to the region