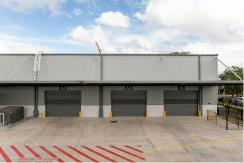

- + Ability to integrate fitout
- + B-double approved route
- + 24/7 access and operations
- + Both on grade and dock access
- + Internal warehouse clearance of up to 13.7m\*
- + High quality office accommodation and staff amenities
- + Separation of heavy vehicles from light vehicles & pedestrians
- + Proximity to Moorebank Intermodal & Western Sydney Airport
- + Multiple container height roller doors all with 10m awnings for all-weather loading & unloading
- + 55m\* wide driveways allowing for easy b-double maneuverability while also room for external storage