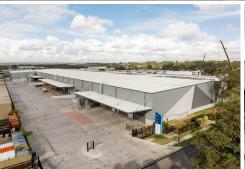

## BRAND NEW - 3 TENANCIES LEFT FOR LEASE

On behalf of Aliro Group, LJ Hooker Commercial and CBRE is pleased to offer for lease Access on Alfred, a brand new Industrial estate at 30-40 Alfred Road Chipping Norton.

Access on Alfred is premium A grade Industrial Business Park that has just been completed and has 3 tenancies left for lease ranging from 3,536m2 – 7,800m2\*.

The estate is located heart of South West Sydney, providing immediate access to major arterial road such as the M5 motorway (North & South bound), Hume Highway, Henry Lawson Drive and Heathcote road. The area has recently seen huge government expenditure to upgrade key infrastructure to improve freight access and travel times to the region