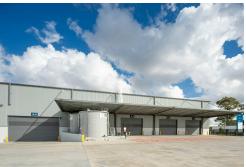

- + Ability to integrate fitout
- + B-double approved route
- + 24/7 access and operations
- + Both on grade and dock access
- + Internal warehouse clearance of up to 13.7m\*
- + High quality office accommodation and staff amenities
- + Separation of heavy vehicles from light vehicles & pedestrians
- + Proximity to Moorebank Intermodal & Western Sydney Airport
- + Multiple container height roller doors all with 10m awnings for all-weather loading & unloading
- + 55m\* wide driveways allowing for easy b-double maneuverability while also room for external storage