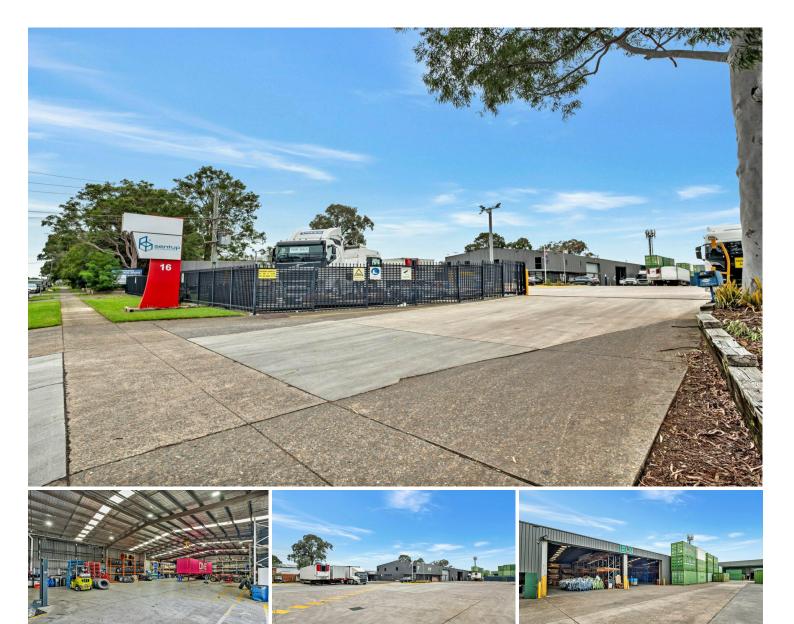

## **Chipping Norton, 16-18 Riverside Road** Freestanding Factory with Large Concrete Yard

LJ Hooker Commercial is pleased to exclusively offer 16-18 Riverside Road Chipping Norton to the market for lease

This is a rare opportunity to secure substantial low site coverage site within one of Sydney's most tightly held infill industrial locations. Chipping Norton provides immediate access to major arterial road such as the M5 motorway (North & South bound), Hume Highway, Henry Lawson Drive, and Heathcote Road.

Key Property Features:

- Site Area 7,898sqm\*
- Building area 3,024sqm\*
- Available September 2025
- Zoned E4 General industrial
- Dual entry and exit driveways

- 4,874sqm\* secure concrete yard
- B- double approved access route
- Clearspan factory accessed via (4) oversized roller doors

The site offers excellent truck access, functional warehouse space, and a substantial concrete yard, making it suitable for a wide range of industrial occupiers.