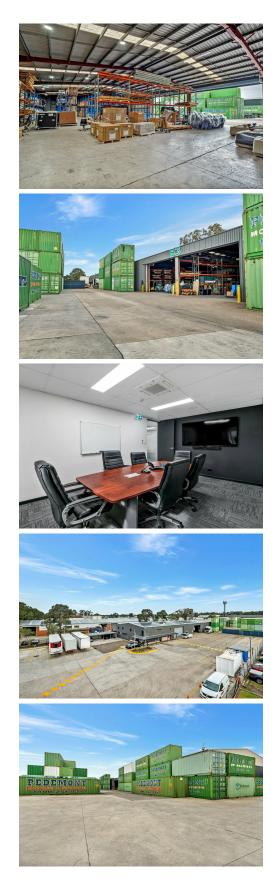

Key Property Features:

- Site Area 7,898sqm\*
- Building area 3,024sqm\*
- Available September 2025
- Zoned E4 General industrial
- Dual entry and exit driveways

- 4,874sqm\* secure concrete yard
- B- double approved access route
- Clearspan factory accessed via (4) oversized roller doors

The site offers excellent truck access, functional warehouse space, and a substantial concrete yard, making it suitable for a wide range of industrial occupiers.