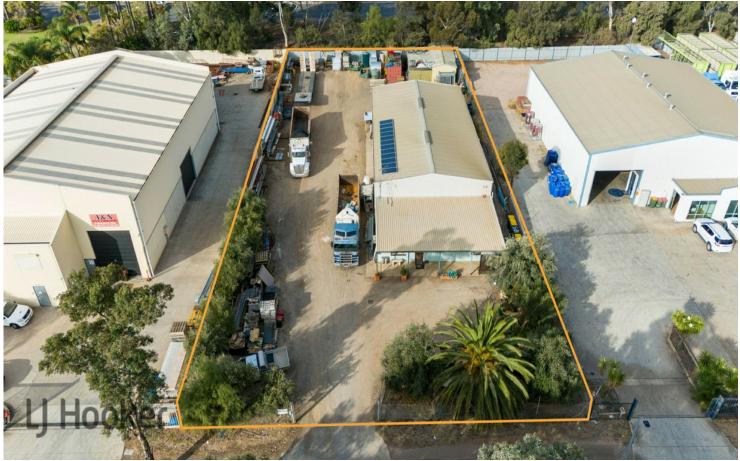

## Office Warehouse plus Yard

- \* Total GLA 479 sqm (approx.)
- \* Total Site Area 2,100 sqm (approx.)
- \* Zoned Strategic Employment

LJ Hooker —Flinders Park are pleased to present 15 Newcastle Crescent, Cavan to market for sale.

This industrial asset has improvements of 479 sqm (approx.) and the following key features:

- Fully fenced and secure site.

For Sale Please Call

**Building Area** 430sqm

Contact Fred Ettorre 0413 445 915 fred@ljhfp.com.au

LJ Hooker Flinders Park (08) 8352 1155

- One, Torrens titled Certificate of Title.
- 3 phase power.
- Mains Water and Sewer.
- Large mezzanine.
- Flexible improvements with multiple sliding door access.
- Front yard and hardstand for container loading/unloading.
- Zoned Strategic Employment.
- Sold as Vacant Possession.

RLA 215339

| Property ID   | HADH67               |
|---------------|----------------------|
| Property Type | Industrial/Warehouse |
| Building Area | 430 m²               |
| Land Area     | 2100 m²              |