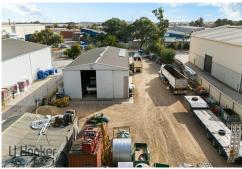

## Office Warehouse plus Yard

- \* Total GLA 479 sqm (approx.)
- \* Total Site Area 2,100 sqm (approx.)
- \* Zoned Strategic Employment

LJ Hooker —Flinders Park are pleased to present 15 Newcastle Crescent, Cavan to market for sale.

This industrial asset has improvements of 479 sqm (approx.) and the following key features:

- Fully fenced and secure site.

For Sale Please Call

**Building Area** 430sqm

Contact Fred Ettorre 0413 445 915 fred@ljhfp.com.au

LJ Hooker Flinders Park (08) 8352 1155

- One, Torrens titled Certificate of Title.
- 3 phase power.
- Mains Water and Sewer.
- Large mezzanine.
- Flexible improvements with multiple sliding door access.
- Front yard and hardstand for container loading/unloading.
- Zoned Strategic Employment.
- Sold as Vacant Possession.