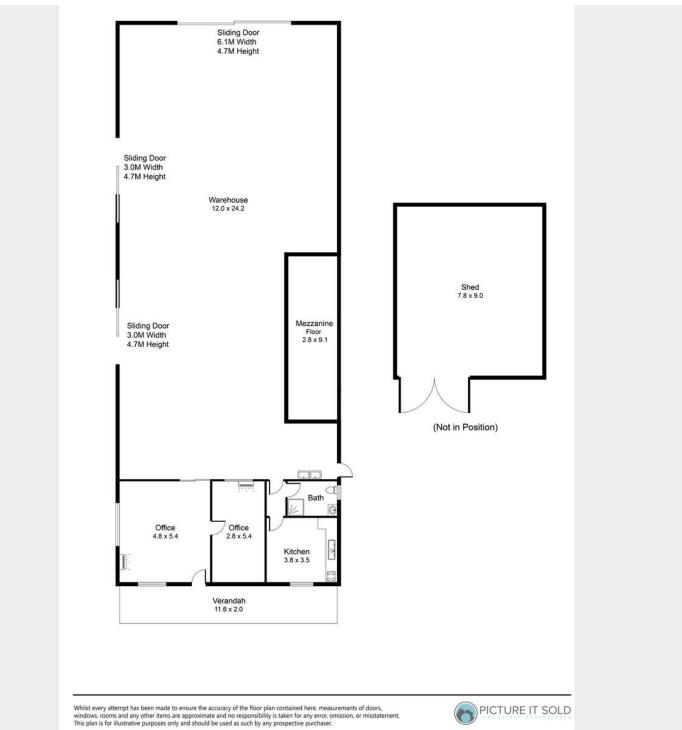

This industrial asset has improvements of 479 sqm (approx.) and the following key features:

- Fully fenced and secure site.

For Sale Please Call

**Building Area** 430sqm

Contact Fred Ettorre 0413 445 915 fred@ljhfp.com.au

LJ Hooker Flinders Park (08) 8352 1155

- One, Torrens titled Certificate of Title.
- 3 phase power.
- Mains Water and Sewer.
- Large mezzanine.
- Flexible improvements with multiple sliding door access.
- Front yard and hardstand for container loading/unloading.
- Zoned Strategic Employment.
- Sold as Vacant Possession.