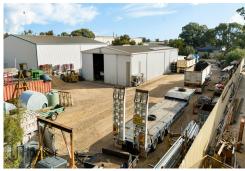

## Office Warehouse plus Yard

- \* Total GLA 479 sqm (approx.)
- \* Total Site Area 2,100 sqm (approx.)
- \* Zoned Strategic Employment

LJ Hooker —Flinders Park are pleased to present 15 Newcastle Crescent, Cavan to market for sale.

This industrial asset has improvements of 479 sqm (approx.) and the following key features:

- Fully fenced and secure site.

For Sale Please Call

**Building Area** 430sqm

Contact Fred Ettorre 0413 445 915 fred@ljhfp.com.au

LJ Hooker Flinders Park (08) 8352 1155

- One, Torrens titled Certificate of Title.
- 3 phase power.
- Mains Water and Sewer.
- Large mezzanine.
- Flexible improvements with multiple sliding door access.
- Front yard and hardstand for container loading/unloading.
- Zoned Strategic Employment.
- Sold as Vacant Possession.