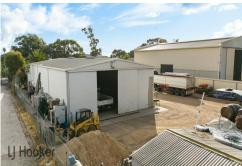

This industrial asset has improvements of 479 sqm (approx.) and the following key features:

- Fully fenced and secure site.

For Sale Please Call

**Building Area** 430sqm

Contact Fred Ettorre 0413 445 915 fred@ljhfp.com.au

LJ Hooker Flinders Park (08) 8352 1155

- One, Torrens titled Certificate of Title.
- 3 phase power.
- Mains Water and Sewer.
- Large mezzanine.
- Flexible improvements with multiple sliding door access.
- Front yard and hardstand for container loading/unloading.
- Zoned Strategic Employment.
- Sold as Vacant Possession.