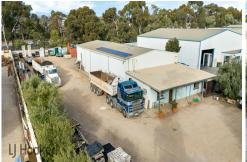

This industrial asset has improvements of 479 sqm (approx.) and the following key features:

- Fully fenced and secure site.

For Sale Please Call

**Building Area** 430sqm

Contact Fred Ettorre 0413 445 915 fred@ljhfp.com.au

LJ Hooker Flinders Park (08) 8352 1155

- One, Torrens titled Certificate of Title.
- 3 phase power.
- Mains Water and Sewer.
- Large mezzanine.
- Flexible improvements with multiple sliding door access.
- Front yard and hardstand for container loading/unloading.
- Zoned Strategic Employment.
- Sold as Vacant Possession.