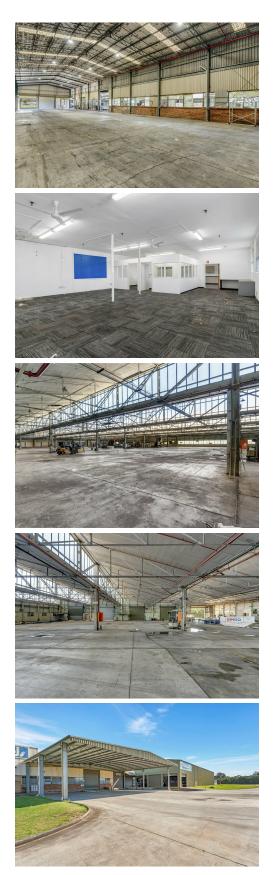

Key features include:

- Functional warehousing opportunity
- Access is via five (5) roller doors
- 7.5m\* internal clearance in the modern extension and 4.5m\* internal clearance in the older style warehouse
- Spacious office
- Superior truck access accompanied by an extensive hardstand which can be leased
- Ample on-site parking and less than 5-minute walk from Campbelltown Station
- Power supply on-site