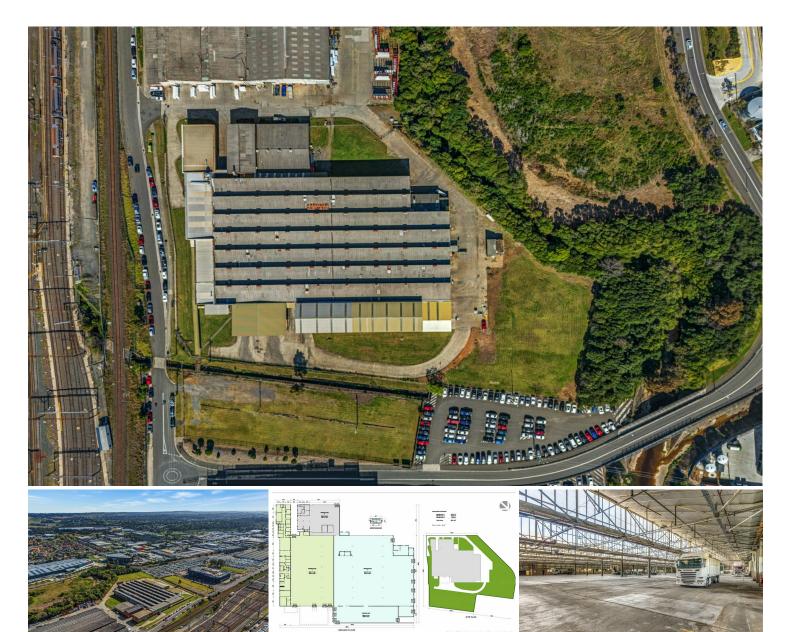

# Campbelltown, Warehouse 2/8 Farrow Road

Affordable Warehousing Located Next To Campbelltown Train Station.

Located adjacent to Campbelltown train station and situated in the heart of the Campbelltown industrial precinct.

Key features include:

- Functional warehousing opportunity
- Access is via five (5) roller doors
- 7.5m\* internal clearance in the modern extension and 4.5m\* internal clearance in the older style warehouse
- Spacious office
- Superior truck access accompanied by an extensive hardstand which can be leased
- Ample on-site parking and less than 5-minute walk from Campbelltown Station
- Power supply on-site

- Adaptable E4 General Industrial Zoning
- Easy access to major arterial roads including the Hume Highway and the M5 motorway

For more information contact exclusive agents.