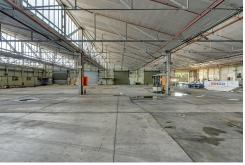

# Campbelltown, Warehouse 2/8 Farrow Road

Affordable Warehousing Located Next To Campbelltown Train Station.

Located adjacent to Campbelltown train station and situated in the heart of the Campbelltown industrial precinct.

Key features include:

- Functional warehousing opportunity
- Access is via five (5) roller doors
- 7.5m\* internal clearance in the modern extension and 4.5m\* internal clearance in the older style warehouse
- Spacious office
- Superior truck access accompanied by an extensive hardstand which can be leased
- Ample on-site parking and less than 5-minute walk from Campbelltown Station
- Power supply on-site