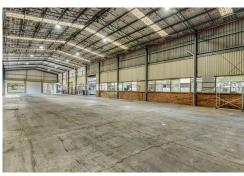

# Campbelltown, Warehouse 2/8 Farrow Road

Affordable Warehousing Located Next To Campbelltown Train Station.

Located adjacent to Campbelltown train station and situated in the heart of the Campbelltown industrial precinct.

Key features include:

- Functional warehousing opportunity
- Access is via five (5) roller doors
- 7.5m\* internal clearance in the modern extension and 4.5m\* internal clearance in the older style warehouse
- Spacious office
- Superior truck access accompanied by an extensive hardstand which can be leased
- Ample on-site parking and less than 5-minute walk from Campbelltown Station
- Power supply on-site