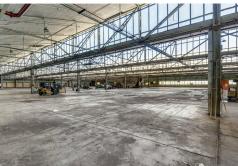

# Campbelltown, Warehouse 2/8 Farrow Road

Affordable Warehousing Located Next To Campbelltown Train Station.

Located adjacent to Campbelltown train station and situated in the heart of the Campbelltown industrial precinct.

Key features include:

- Functional warehousing opportunity
- Access is via five (5) roller doors
- 7.5m\* internal clearance in the modern extension and 4.5m\* internal clearance in the older style warehouse
- Spacious office
- Superior truck access accompanied by an extensive hardstand which can be leased
- Ample on-site parking and less than 5-minute walk from Campbelltown Station
- Power supply on-site