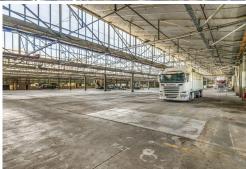

Key features include:

- Functional warehousing opportunity
- Access is via five (5) roller doors
- 7.5m\* internal clearance in the modern extension and 4.5m\* internal clearance in the older style warehouse
- Spacious office
- Superior truck access accompanied by an extensive hardstand which can be leased
- Ample on-site parking and less than 5-minute walk from Campbelltown Station
- Power supply on-site