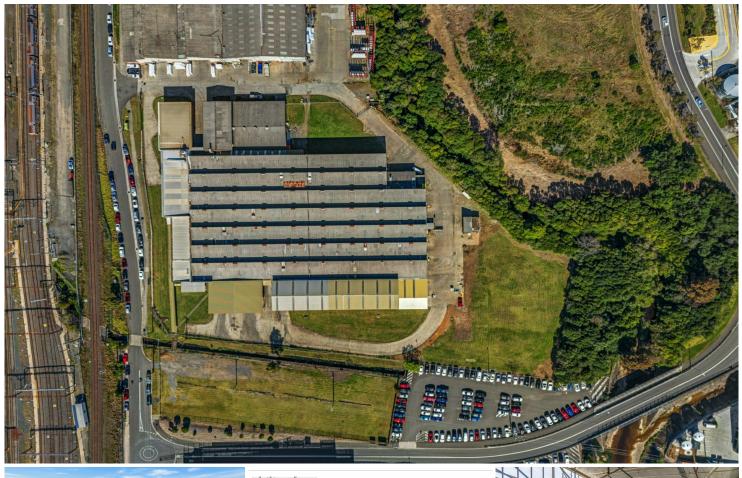

# Campbelltown, Warehouse 2/8 Farrow Road

Affordable Warehousing Located Next To Campbelltown Train Station.

Located adjacent to Campbelltown train station and situated in the heart of the Campbelltown industrial precinct.

Key features include:

- Functional warehousing opportunity
- Access is via five (5) roller doors
- 7.5m\* internal clearance in the modern extension and 4.5m\* internal clearance in the older style warehouse
- Spacious office
- Superior truck access accompanied by an extensive hardstand which can be leased
- Ample on-site parking and less than 5-minute walk from Campbelltown Station
- Power supply on-site