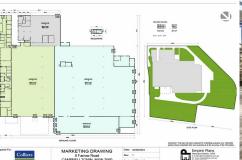

Key features include:

- Functional warehousing opportunity
- Access is via five (5) roller doors
- 7.5m\* internal clearance in the modern extension and 4.5m\* internal clearance in the older style warehouse
- Spacious office
- Superior truck access accompanied by an extensive hardstand which can be leased
- Ample on-site parking and less than 5-minute walk from Campbelltown Station
- Power supply on-site

## **More About this Property**

| Property ID   | JR0GVV               |
|---------------|----------------------|
| Property Type | Industrial/Warehouse |
| Building Area | 4928 m2              |