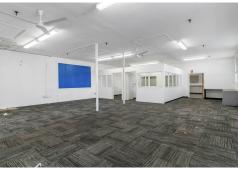

Key features include:

- Functional warehousing opportunity
- Access is via five (5) roller doors
- 7.5m\* internal clearance in the modern extension and 4.5m\* internal clearance in the older style warehouse
- Spacious office
- Superior truck access accompanied by an extensive hardstand which can be leased
- Ample on-site parking and less than 5-minute walk from Campbelltown Station
- Power supply on-site