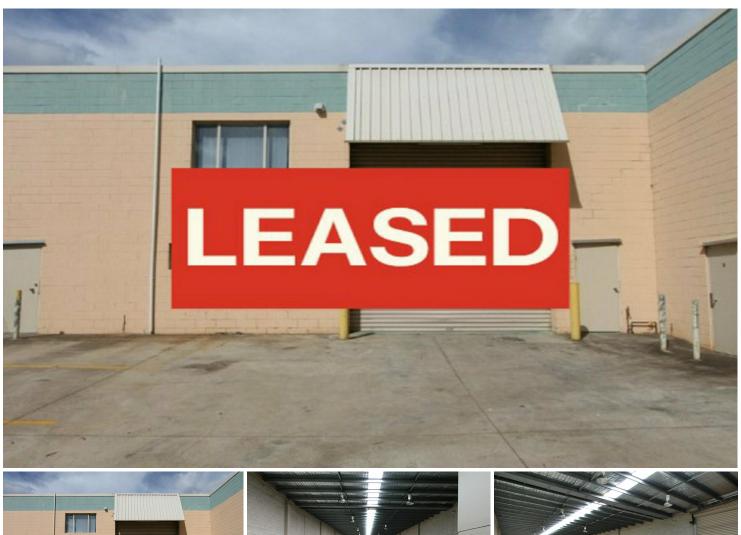

## Industrial Warehouse For Lease

The subject property is located on Frost Road in the outer South West Sydney suburb of Campbelltown. Excellent access to M5 Motorway/Hume Highway and 45 kilometers to Port Botany and 50 kilometres to Sydney CBD. The property is also within walking distance to Campbelltown railway station and Blaxland Road.

The property is of besser block construction, featuring a container height roller door, mezzanine office, amenities, shower and kitchenette. The property also boasts excellent truck access and onsite parking.