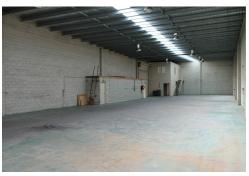

The property is of besser block construction, featuring a container height roller door, mezzanine office, amenities, shower and kitchenette. The property also boasts excellent truck access and onsite parking.