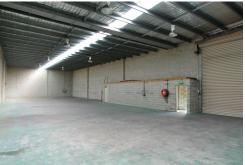

The property is of besser block construction, featuring a container height roller door, mezzanine office, amenities, shower and kitchenette. The property also boasts excellent truck access and onsite parking.