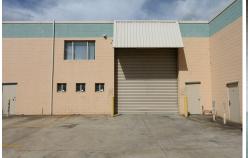

The property is of besser block construction, featuring a container height roller door, mezzanine office, amenities, shower and kitchenette. The property also boasts excellent truck access and onsite parking.