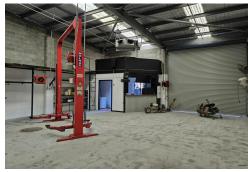

accessories. With four exclusive car parks and prominent street exposure, it is ideal for a range of businesses seeking both functionality and presence.

The factory boasts a clean, fresh interior with durable epoxy flooring and a number of

**Property Features:** 

For Sale Offers to Purchase

**Building Area** 130sqm

Contact **Dominic Eaves** 0433 751 733 dominic@ljhookersgc.com.au

LJ Hooker Commercial

**Southern Gold Coast** (07) 5576 5500

- 131m<sup>2\*</sup> ground floor area
- Durable Epoxy Flooring throughout
- 3-Phase Power
- Hoist
- Industrial Air Conditioning
- Air Compressor
- Driveway-facing High Roller Door
- Rear Roller Door for ventilation and access
- 6kW Solar Power System
- LED Lighting
- 4 Allocated Car Parks
- Excellent Signage Potential
- Secure, Gated Complex