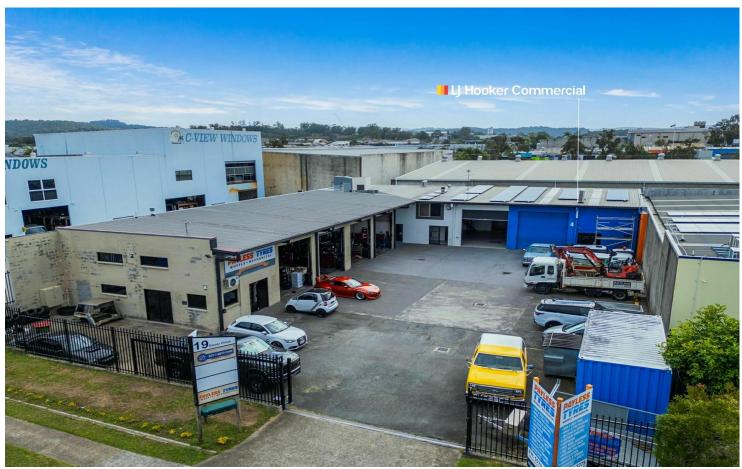

# Burleigh Heads, 4/19-21 Dover Drive

Well Positioned 131m2\* Factory

New to market is an exceptionally maintained light industrial factory, located in the highly sought-after Burleigh Heads Industrial Precinct on the prestigious Dover Drive.

Positioned on the northern end of the street, the property offers outstanding access to key transport links including the M1 Motorway, and is just a 5-minute drive from iconic Burleigh Beach. This is a rare opportunity to secure a quality space in one of the Gold Coast's most tightly held industrial areas.

accessories. With four exclusive car parks and prominent street exposure, it is ideal for a range of businesses seeking both functionality and presence.

The factory boasts a clean, fresh interior with durable epoxy flooring and a number of

**Property Features:** 

For Sale Offers to Purchase

**Building Area** 130sqm

Contact **Dominic Eaves** 0433 751 733 dominic@ljhookersgc.com.au

LJ Hooker Commercial

**Southern Gold Coast** (07) 5576 5500

- 131m<sup>2\*</sup> ground floor area
- Durable Epoxy Flooring throughout
- 3-Phase Power
- Hoist
- Industrial Air Conditioning
- Air Compressor
- Driveway-facing High Roller Door
- Rear Roller Door for ventilation and access
- 6kW Solar Power System
- LED Lighting
- 4 Allocated Car Parks
- Excellent Signage Potential
- Secure, Gated Complex