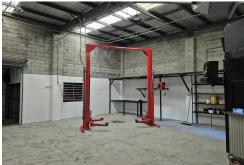

**Property Features:** 

For Sale Offers to Purchase

**Building Area** 130sqm

Contact **Dominic Eaves** 0433 751 733 dominic@ljhookersgc.com.au

LJ Hooker Commercial

**Southern Gold Coast** (07) 5576 5500

- 131m<sup>2\*</sup> ground floor area
- Durable Epoxy Flooring throughout
- 3-Phase Power
- Hoist
- Industrial Air Conditioning
- Air Compressor
- Driveway-facing High Roller Door
- Rear Roller Door for ventilation and access
- 6kW Solar Power System
- LED Lighting
- 4 Allocated Car Parks
- Excellent Signage Potential
- Secure, Gated Complex