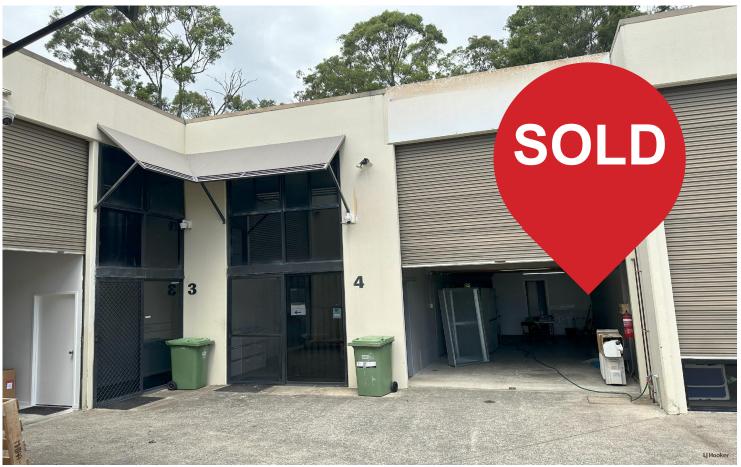

## Burleigh Heads, 4/17 Leda Drive

SOLD BY DOMINIC EAVES

LJ Hooker Southern Gold Coast is please to bring to market this office position in Burleigh Heads Industrial Precinct.

Located on one of Burleigh's most well known areas and centred between 3 main arterial roads, this space is an excellent opportunity for a Gold Coast centred business.

Comprising of 89m2\* Ground floor storage, 40m2 of hardstand, and 79m2\* of well constructed offices. The property is utilisable by a wide range of businesses.

The upstairs office is fully Air Conditioned, has data points installed the full breadth of the building, near new carpet and plenty of natural light.

For Sale
Offers to Purchase

**Building Area** 95sqm

Contact Dominic Eaves 0433 751 733 dominic@ljhookersgc.com.au

Main Features:

Southern Gold Coast (07) 5576 5500

- 89m2\* ground floor storage
- 40m2\* hardstand
- 79m2\* first floor offices
- Extensive Data Network
- Multiple A/C's, Kitchenette, W/C
- Road Facing Roller Door