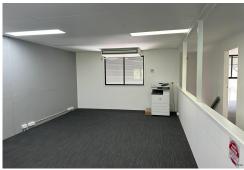

Comprising of 89m2\* Ground floor storage, 40m2 of hardstand, and 79m2\* of well constructed offices. The property is utilisable by a wide range of businesses.

The upstairs office is fully Air Conditioned, has data points installed the full breadth of the building, near new carpet and plenty of natural light.

For Sale
Offers to Purchase

**Building Area** 95sqm

Contact Dominic Eaves 0433 751 733 dominic@ljhookersgc.com.au

Main Features:

Southern Gold Coast (07) 5576 5500

- 89m2\* ground floor storage
- 40m2\* hardstand
- 79m2\* first floor offices
- Extensive Data Network
- Multiple A/C's, Kitchenette, W/C
- Road Facing Roller Door