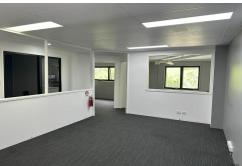

Comprising of 89m2\* Ground floor storage, 40m2 of hardstand, and 79m2\* of well constructed offices. The property is utilisable by a wide range of businesses.

The upstairs office is fully Air Conditioned, has data points installed the full breadth of the building, near new carpet and plenty of natural light.

For Sale
Offers to Purchase

**Building Area** 95sqm

Contact Dominic Eaves 0433 751 733 dominic@ljhookersgc.com.au

Main Features:

Southern Gold Coast (07) 5576 5500

- 89m2\* ground floor storage
- 40m2\* hardstand
- 79m2\* first floor offices
- Extensive Data Network
- Multiple A/C's, Kitchenette, W/C
- Road Facing Roller Door