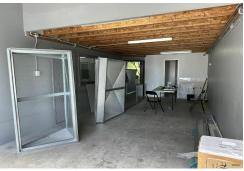

Comprising of 89m2\* Ground floor storage, 40m2 of hardstand, and 79m2\* of well constructed offices. The property is utilisable by a wide range of businesses.

The upstairs office is fully Air Conditioned, has data points installed the full breadth of the building, near new carpet and plenty of natural light.

For Sale
Offers to Purchase

**Building Area** 95sqm

Contact Dominic Eaves 0433 751 733 dominic@ljhookersgc.com.au

Main Features:

Southern Gold Coast (07) 5576 5500

- 89m2\* ground floor storage
- 40m2\* hardstand
- 79m2\* first floor offices
- Extensive Data Network
- Multiple A/C's, Kitchenette, W/C
- Road Facing Roller Door