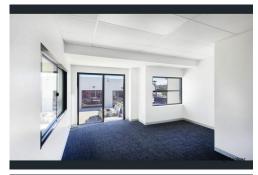

## Modern Burleigh Unit - Move-In Ready

Secure this modern, turnkey unit in one of Burleigh's newest buildings, perfectly positioned on Kortum Drive —a popular main road with excellent access.

## Key Features:

- 130m<sup>2\*</sup> total space (92m<sup>2\*</sup> ground floor + 38m<sup>2\*</sup> mezzanine)
- Available now —freshly repainted before handover
- Full-height glazing, roller door access & natural light
- Kitchenette, bathroom, LED lighting, aircon, data points
- 2 allocated car parks
- Pylon and building signage included