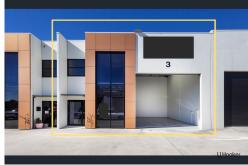

## Burleigh Heads, 3/90 Kortum Drive

## Key Features:

- 130m<sup>2\*</sup> total space (92m<sup>2\*</sup> ground floor + 38m<sup>2\*</sup> mezzanine)
- Available now —freshly repainted before handover
- Full-height glazing, roller door access & natural light
- Kitchenette, bathroom, LED lighting, aircon, data points
- 2 allocated car parks
- Pylon and building signage included