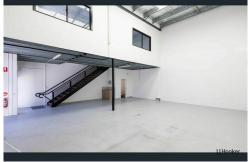

## Key Features:

- 130m<sup>2\*</sup> total space (92m<sup>2\*</sup> ground floor + 38m<sup>2\*</sup> mezzanine)
- Available now —freshly repainted before handover
- Full-height glazing, roller door access & natural light
- Kitchenette, bathroom, LED lighting, aircon, data points
- 2 allocated car parks
- Pylon and building signage included