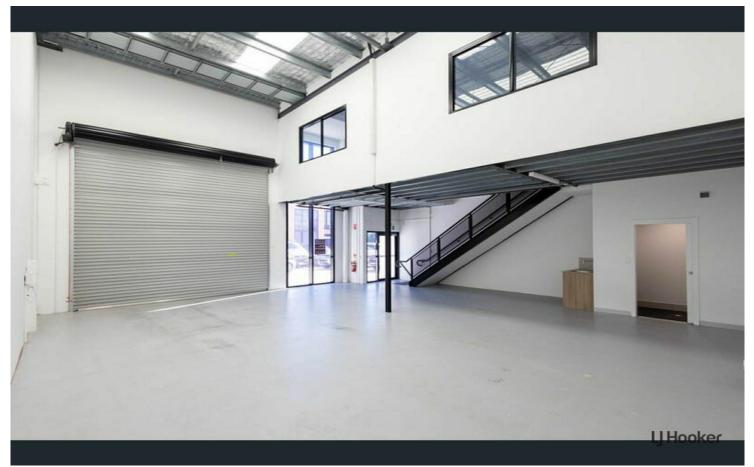

## Modern Burleigh Unit - Move-In Ready

Secure this modern, turnkey unit in one of Burleigh's newest buildings, perfectly positioned on Kortum Drive —a popular main road with excellent access.

## Key Features:

- 130m<sup>2\*</sup> total space (92m<sup>2\*</sup> ground floor + 38m<sup>2\*</sup> mezzanine)
- Available now —freshly repainted before handover
- Full-height glazing, roller door access & natural light
- Kitchenette, bathroom, LED lighting, aircon, data points
- 2 allocated car parks
- Pylon and building signage included