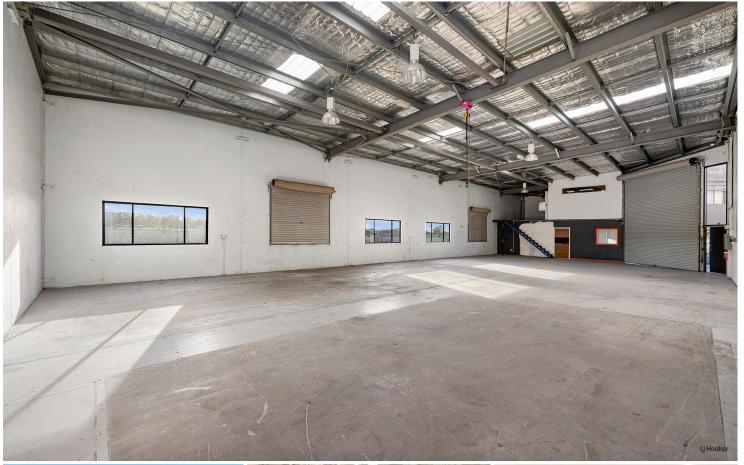

# Burleigh Heads, 3/63-65 Dover Drive

400sqm Factory/Warehouse with Office in Burleigh

Presented to the market for lease by Beau Cater and Tara Imlach of LJ Hooker Commercial Southern Gold Coast.

This well-presented 400sqm\* factory/warehouse offers a functional layout with office and storage across two levels, ideal for a range of businesses. Set within a small, tidy complex, the property features onsite parking, signage opportunities, and easy access for deliveries.

#### Features include:

- High-clearance roller door access
- Rear roller doors for excellent airflow
- Large open-plan warehouse with high ceilings
- Glass sliding door entry to reception area with timber-look flooring
- Bathroom and kitchen amenities
- Loft-style upstairs office with views over the driveway and warehouse

- Additional upstairs storage accessed via warehouse stair

Factories of this size and quality are increasingly rare, offering businesses an excellent opportunity to secure space in a high-demand location.