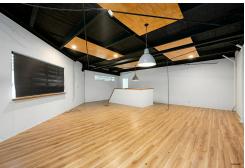

#### Features include:

- High-clearance roller door access
- Rear roller doors for excellent airflow
- Large open-plan warehouse with high ceilings
- Glass sliding door entry to reception area with timber-look flooring
- Bathroom and kitchen amenities
- Loft-style upstairs office with views over the driveway and warehouse