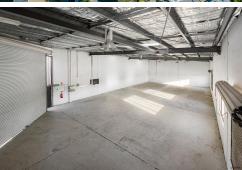

#### Features include:

- High-clearance roller door access
- Rear roller doors for excellent airflow
- Large open-plan warehouse with high ceilings
- Glass sliding door entry to reception area with timber-look flooring
- Bathroom and kitchen amenities
- Loft-style upstairs office with views over the driveway and warehouse

- Additional upstairs storage accessed via warehouse stair

Factories of this size and quality are increasingly rare, offering businesses an excellent opportunity to secure space in a high-demand location.