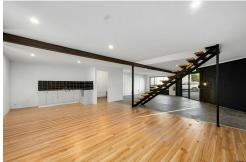

#### Features include:

- High-clearance roller door access
- Rear roller doors for excellent airflow
- Large open-plan warehouse with high ceilings
- Glass sliding door entry to reception area with timber-look flooring
- Bathroom and kitchen amenities
- Loft-style upstairs office with views over the driveway and warehouse

- Additional upstairs storage accessed via warehouse stair

Factories of this size and quality are increasingly rare, offering businesses an excellent opportunity to secure space in a high-demand location.