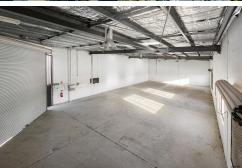

### Features include:

- High-clearance roller door access
- Rear roller doors for excellent airflow
- Large open-plan warehouse with high ceilings
- Glass sliding door entry to reception area with timber-look flooring
- Bathroom and kitchen amenities
- Loft-style upstairs office with views over the driveway and warehouse

- Additional upstairs storage accessed via warehouse stair

Factories of this size and quality are increasingly rare, offering businesses an excellent opportunity to secure space in a high-demand location.