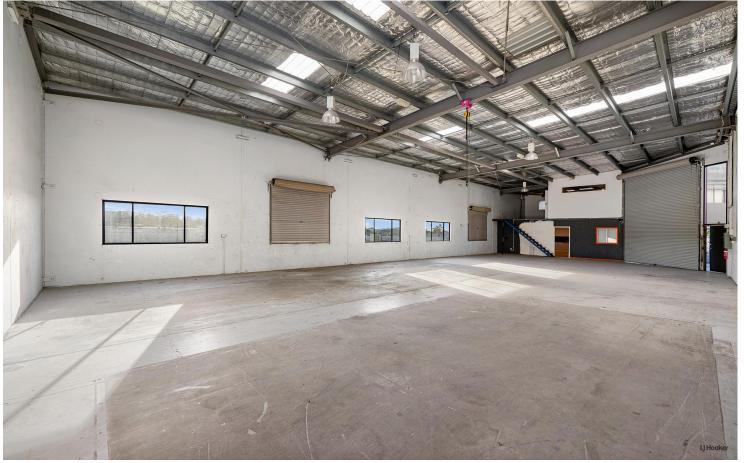

# Burleigh Heads, 3/63-65 Dover Drive

400sqm Factory/Warehouse with Office in Burleigh

Presented to the market for lease by Beau Cater and Tara Imlach of LJ Hooker Commercial Southern Gold Coast.

This well-presented 400sqm\* factory/warehouse offers a functional layout with office and storage across two levels, ideal for a range of businesses. Set within a small, tidy complex, the property features onsite parking, signage opportunities, and easy access for deliveries.

### Features include:

- High-clearance roller door access
- Rear roller doors for excellent airflow
- Large open-plan warehouse with high ceilings
- Glass sliding door entry to reception area with timber-look flooring
- Bathroom and kitchen amenities
- Loft-style upstairs office with views over the driveway and warehouse