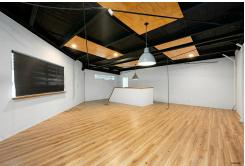

### Features include:

- High-clearance roller door access
- Rear roller doors for excellent airflow
- Large open-plan warehouse with high ceilings
- Glass sliding door entry to reception area with timber-look flooring
- Bathroom and kitchen amenities
- Loft-style upstairs office with views over the driveway and warehouse