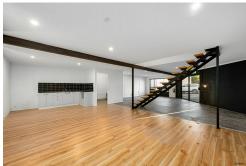

### Features include:

- High-clearance roller door access
- Rear roller doors for excellent airflow
- Large open-plan warehouse with high ceilings
- Glass sliding door entry to reception area with timber-look flooring
- Bathroom and kitchen amenities
- Loft-style upstairs office with views over the driveway and warehouse

- Additional upstairs storage accessed via warehouse stair

Factories of this size and quality are increasingly rare, offering businesses an excellent opportunity to secure space in a high-demand location.