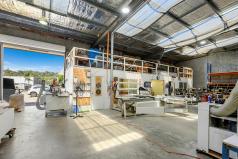

The factories offer open, versatile spaces suitable for various business types. With short-term leases currently in place, there's flexibility for existing tenants to remain or for owner-occupiers to expand their operations.

#### Property Features:

- Unit 3: 276m2\* plus storage mezzanine
- Unit 4: 135m2\* plus storage mezzanine
- Tilt-panel construction
- Prime Hutchinson Street location
- 3-phase power
- Driveway-facing roller doors
- 7 car parks total (4 for Unit 3, 3 for Unit 4)
- Excellent signage opportunities