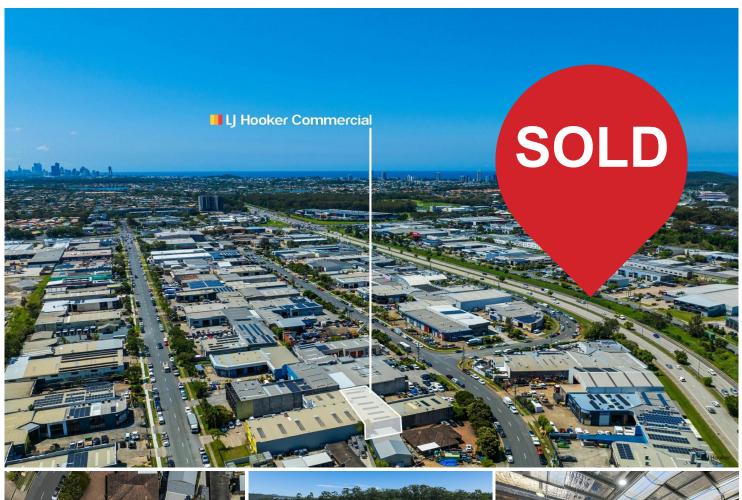

## Burleigh Heads, 3/27 Hutchinson Street

SOLD BY DOMINIC EAVES, TARA IMLACH & BEAU CATER

LJ Hooker is excited to present two neighboring factories in the heart of the Burleigh Heads Light Industrial Precinct, available for the first time in nearly 20 years. Buy one or buy both!

These tilt-panel construction factories feature modern designs and represent a premium investment opportunity. Located just a 5-minute drive from Burleigh Beach, with easy access to major arterial roads and direct connectivity to the M1 Highway, these properties are ideally situated for businesses seeking convenience and exposure.

The factories offer open, versatile spaces suitable for various business types. With short-term leases currently in place, there's flexibility for existing tenants to remain or for owner-occupiers to expand their operations.