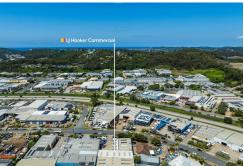

These tilt-panel construction factories feature modern designs and represent a premium investment opportunity. Located just a 5-minute drive from Burleigh Beach, with easy access to major arterial roads and direct connectivity to the M1 Highway, these properties are ideally situated for businesses seeking convenience and exposure.