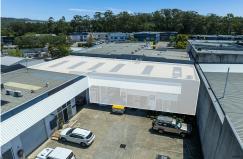

## Burleigh Heads, 3/27 Hutchinson Street

SOLD BY DOMINIC EAVES, TARA IMLACH & BEAU CATER

LJ Hooker is excited to present two neighboring factories in the heart of the Burleigh Heads Light Industrial Precinct, available for the first time in nearly 20 years. Buy one or buy both!

These tilt-panel construction factories feature modern designs and represent a premium investment opportunity. Located just a 5-minute drive from Burleigh Beach, with easy access to major arterial roads and direct connectivity to the M1 Highway, these properties are ideally situated for businesses seeking convenience and exposure.

#### Property Features:

- Unit 3: 276m2\* plus storage mezzanine
- Unit 4: 135m2\* plus storage mezzanine
- Tilt-panel construction
- Prime Hutchinson Street location
- 3-phase power
- Driveway-facing roller doors
- 7 car parks total (4 for Unit 3, 3 for Unit 4)
- Excellent signage opportunities