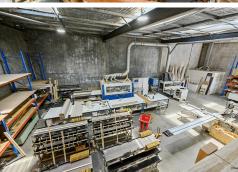

## Burleigh Heads, 3/27 Hutchinson Street

SOLD BY DOMINIC EAVES, TARA IMLACH & BEAU CATER

LJ Hooker is excited to present two neighboring factories in the heart of the Burleigh Heads Light Industrial Precinct, available for the first time in nearly 20 years. Buy one or buy both!

The factories offer open, versatile spaces suitable for various business types. With short-term leases currently in place, there's flexibility for existing tenants to remain or for owner-occupiers to expand their operations.

#### Property Features:

- Unit 3: 276m2\* plus storage mezzanine
- Unit 4: 135m2\* plus storage mezzanine
- Tilt-panel construction
- Prime Hutchinson Street location
- 3-phase power
- Driveway-facing roller doors
- 7 car parks total (4 for Unit 3, 3 for Unit 4)
- Excellent signage opportunities