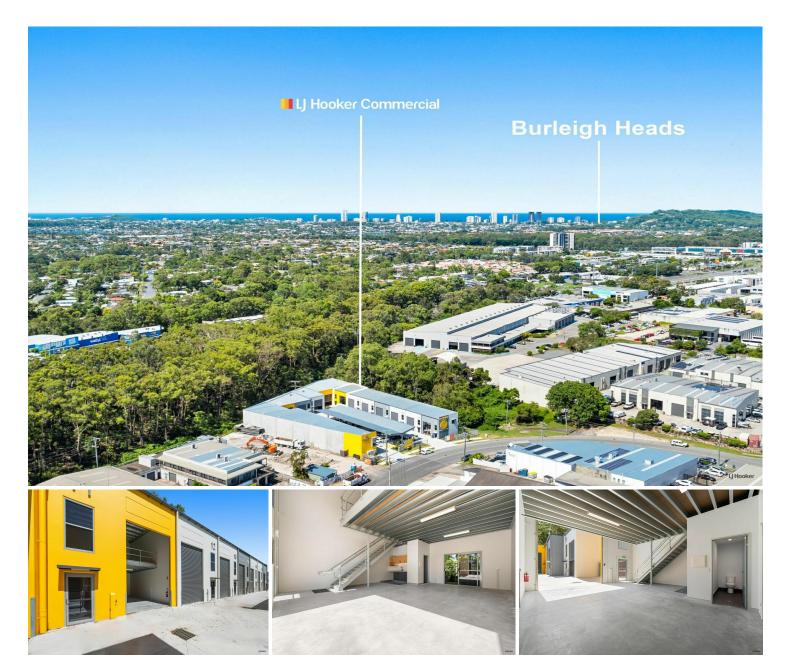

## Burleigh Heads, 11/26 Ern Harley Drive

102m2\* Warehouse, New Build

Available Now -- Move-In Ready

This versatile commercial property, located in the heart of Burleigh Heads, presents an excellent opportunity for businesses seeking a modern, secure environment. The property is ideal for a range of commercial uses and offers immediate availability.

Total Area: 102m<sup>2</sup>

Location: 11/26 Ern Harley Drive, Burleigh Heads QLD 4220

Lease Terms: Competitive rental rates. Available for immediate occupancy.

Rent: \$2,500 per month + GST + outgoings

Contact the owners exclusive agent Jack Young 0404 035 871

# LJ Hooker

LJ Hooker Southern Gold Coast (07) 5534 4033

For Lease \$2,500.00pcm +GST +Outgoings

**Building Area** 102sqm

Contact Jack Young 0404 035 871

jack@ljhookersgc.com.au

**Disclaimer:** All information contained therein is gathered from relevant third parties sources. We cannot guarantee or give any warranty about the information provided. Interested parties must rely solely on their own enquiries.

## More About this Property

| Property ID   | 1TY8F47              |
|---------------|----------------------|
| Property Type | Industrial/Warehouse |
| Building Area | 102 m2               |