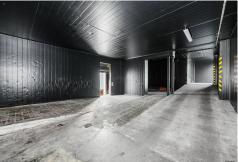

## Burleigh Heads, 4 Hibiscus Haven

Flexible Commercial Space for Lease —Suits a Wide Range of Uses

This versatile 556 sqm\* freestanding building on a 1,055 sqm\* site offers a unique opportunity in one of the Gold Coast's most dynamic lifestyle precincts. Previously used as a brewery and taproom, the site is now ready for its next chapter —and the lessor is open to all tenant types.

#### Key Features:

- 556 sqm\* freestanding building on a 1,055 sqm\* site
- Flexible layout suitable for a wide variety of uses
- Existing improvements include bar, kitchen, cool rooms, and service areas
- 3 phase power, 2,000L grease trap, concrete floors