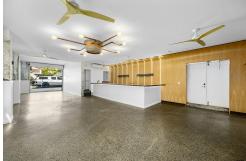

## Burleigh Heads, 4 Hibiscus Haven

Flexible Commercial Space for Lease —Suits a Wide Range of Uses

This versatile 556 sqm\* freestanding building on a 1,055 sqm\* site offers a unique opportunity in one of the Gold Coast's most dynamic lifestyle precincts. Previously used as a brewery and taproom, the site is now ready for its next chapter —and the lessor is open to all tenant types.

#### Key Features:

- 556 sqm\* freestanding building on a 1,055 sqm\* site
- Flexible layout suitable for a wide variety of uses
- Existing improvements include bar, kitchen, cool rooms, and service areas
- 3 phase power, 2,000L grease trap, concrete floors