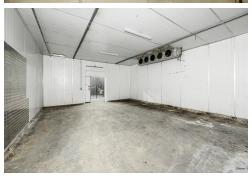

#### Key Features:

- 556 sqm\* freestanding building on a 1,055 sqm\* site
- Flexible layout suitable for a wide variety of uses
- Existing improvements include bar, kitchen, cool rooms, and service areas
- 3 phase power, 2,000L grease trap, concrete floors