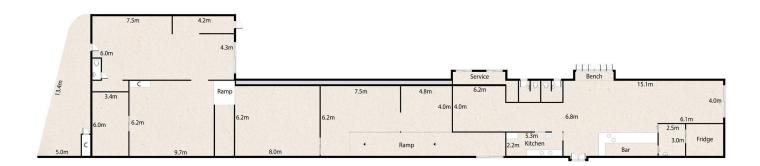

#### Southern Gold Coast (07) 5576 5500

1/18 Park Ave, BURLEIGH HEADS QLD 4220 southerngoldcoast.ljhcommercial.com.au | commercial@ljhookersgc.com.au

Southern Gold Coast (07) 5576 5500

All measurements are approximate and for illustrative purposes only. This floorplan is to be considered a general guide only. Interested parties should rely on their own enquiries. Floorplan provided by www.AshChynowethPhotography.com