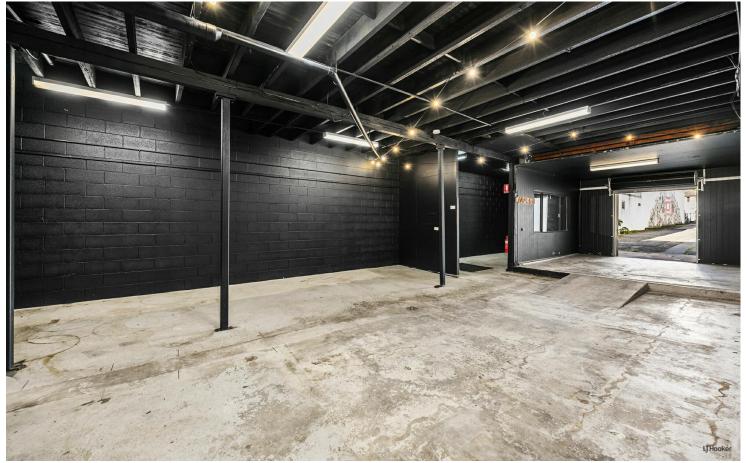

## Burleigh Heads, 4 Hibiscus Haven

Flexible Commercial Space for Lease —Suits a Wide Range of Uses

This versatile 556 sqm\* freestanding building on a 1,055 sqm\* site offers a unique opportunity in one of the Gold Coast's most dynamic lifestyle precincts. Previously used as a brewery and taproom, the site is now ready for its next chapter —and the lessor is open to all tenant types.

#### Key Features:

- 556 sqm\* freestanding building on a 1,055 sqm\* site
- Flexible layout suitable for a wide variety of uses
- Existing improvements include bar, kitchen, cool rooms, and service areas
- 3 phase power, 2,000L grease trap, concrete floors