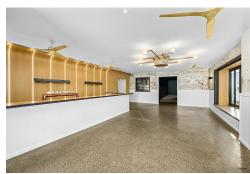

## Burleigh Heads, 4 Hibiscus Haven

Flexible Commercial Space for Lease —Suits a Wide Range of Uses

This versatile 556 sqm\* freestanding building on a 1,055 sqm\* site offers a unique opportunity in one of the Gold Coast's most dynamic lifestyle precincts. Previously used as a brewery and taproom, the site is now ready for its next chapter —and the lessor is open to all tenant types.

#### Key Features:

- 556 sqm\* freestanding building on a 1,055 sqm\* site
- Flexible layout suitable for a wide variety of uses
- Existing improvements include bar, kitchen, cool rooms, and service areas
- 3 phase power, 2,000L grease trap, concrete floors