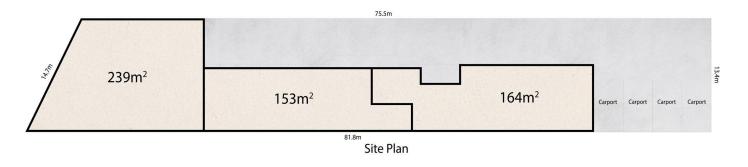

## Burleigh Heads, 4 Hibiscus Haven

Flexible Commercial Space for Lease —Suits a Wide Range of Uses

This versatile 556 sqm\* freestanding building on a 1,055 sqm\* site offers a unique opportunity in one of the Gold Coast's most dynamic lifestyle precincts. Previously used as a brewery and taproom, the site is now ready for its next chapter —and the lessor is open to all tenant types.

#### Key Features:

- 556 sqm\* freestanding building on a 1,055 sqm\* site
- Flexible layout suitable for a wide variety of uses
- Existing improvements include bar, kitchen, cool rooms, and service areas
- 3 phase power, 2,000L grease trap, concrete floors

## More About this Property

| Property ID   | 1NMHXB               |
|---------------|----------------------|
| Property Type | Industrial/Warehouse |
| Building Area | 550 m2               |
| Land Area     | 1055 m2              |

#### Southern Gold Coast (07) 5576 5500

1/18 Park Ave, BURLEIGH HEADS QLD 4220 southerngoldcoast.ljhcommercial.com.au | commercial@ljhookersgc.com.au

Southern Gold Coast (07) 5576 5500

All measurements are approximate and for illustrative purposes only. This floorplan is to be considered a general guide only. Interested parties should rely on their own enquiries. Floorplan provided by www.AshChynowethPhotography.com