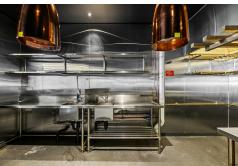

#### Key Features:

- 556 sqm\* freestanding building on a 1,055 sqm\* site
- Flexible layout suitable for a wide variety of uses
- Existing improvements include bar, kitchen, cool rooms, and service areas
- 3 phase power, 2,000L grease trap, concrete floors