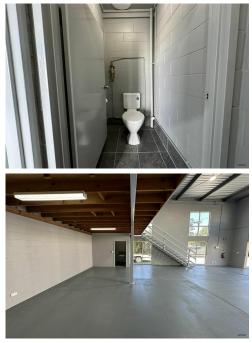

The factory is the front of complex unit, located close to the M1 Highway and other major arterial roads.

Currently undergoing refurbishment

Key Features:

- 92m2 Warehouse Ground Floor
- 30m2 Mezzanine
- 3 car parks and additional Visitor Car Parks
- Medium Impact Industry

- Automatic roller door
- Low Outgoings
- Private Bathroom
- Freshly refurbished professional space

Contact Dominic Eaves on 0406 541 278 to organise an inspection .