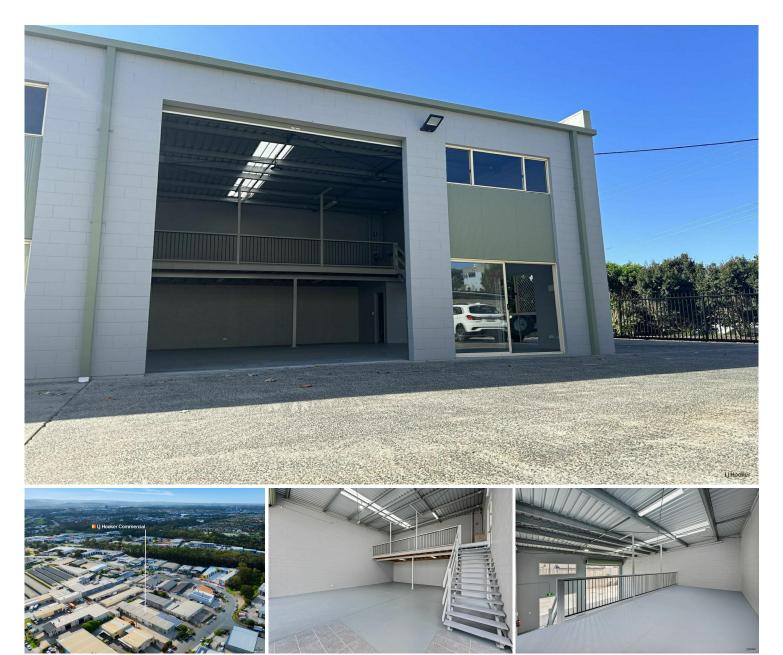

# Burleigh Heads, 37 Ern Harley Drive

Unit 7 - 122m2 Freshly Refurbished Medium Impact Zoned Factory

LJ Hooker is pleased to present this beautifully renovated starter factory in the Burleigh Garden Estate.

The factory is the front of complex unit, located close to the M1 Highway and other major arterial roads.

Currently undergoing refurbishment

Key Features:

- 92m2 Warehouse Ground Floor
- 30m2 Mezzanine
- 3 car parks and additional Visitor Car Parks
- Medium Impact Industry

- Automatic roller door
- Low Outgoings
- Private Bathroom
- Freshly refurbished professional space

Contact Dominic Eaves on 0406 541 278 to organise an inspection .

### More About this Property

| Property ID   | 1TCBF47              |  |
|---------------|----------------------|--|
| Property Type | Industrial/Warehouse |  |
| Building Area | 122 m2               |  |
| Land Area     | 2000 m2              |  |