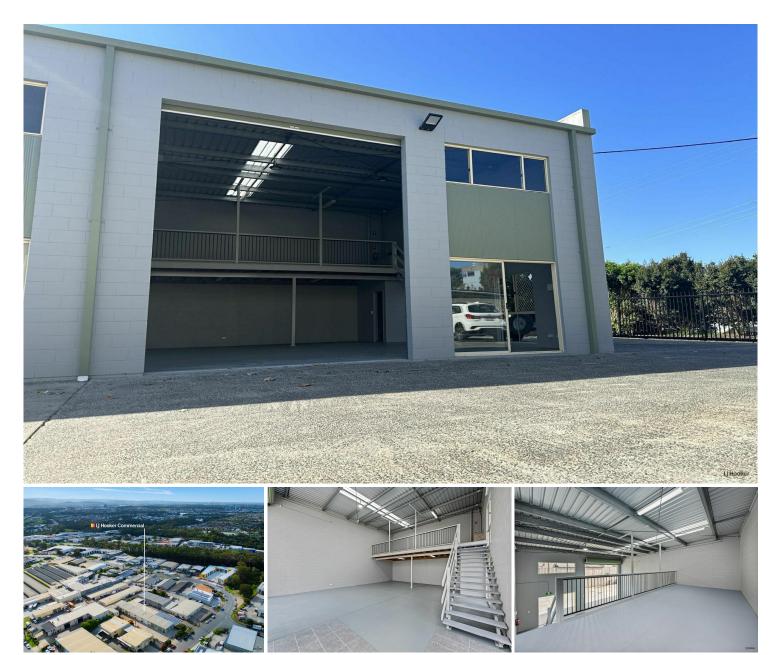

# Burleigh Heads, 37 Ern Harley Drive

Unit 7 - 122m2 Freshly Refurbished Medium Impact Zoned Factory

LJ Hooker is pleased to present this beautifully renovated starter factory in the Burleigh Garden Estate.

The factory is the front of complex unit, located close to the M1 Highway and other major arterial roads.

Currently undergoing refurbishment

Key Features:

- 92m2 Warehouse Ground Floor
- 30m2 Mezzanine
- 3 car parks and additional Visitor Car Parks
- Medium Impact Industry

- Automatic roller door
- Low Outgoings
- Private Bathroom
- Freshly refurbished professional space

Contact Dominic Eaves on 0406 541 278 to organise an inspection .