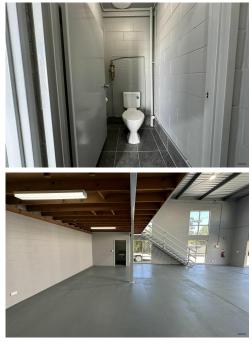

The factory is the front of complex unit, located close to the M1 Highway and other major arterial roads.

Currently undergoing refurbishment

Key Features:

- 92m2 Warehouse Ground Floor
- 30m2 Mezzanine
- 3 car parks and additional Visitor Car Parks
- Medium Impact Industry

- Automatic roller door
- Low Outgoings
- Private Bathroom
- Freshly refurbished professional space

Contact Dominic Eaves on 0406 541 278 to organise an inspection .