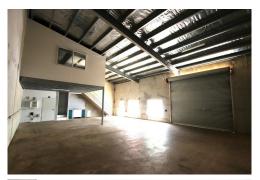

Unit 7 is at the back right-hand side of the complex, it has a foot print of 148 square metres plus 28 square metres of air conditioned office space and a secured yard area of 36 square metres.

For Sale/Lease Please Call