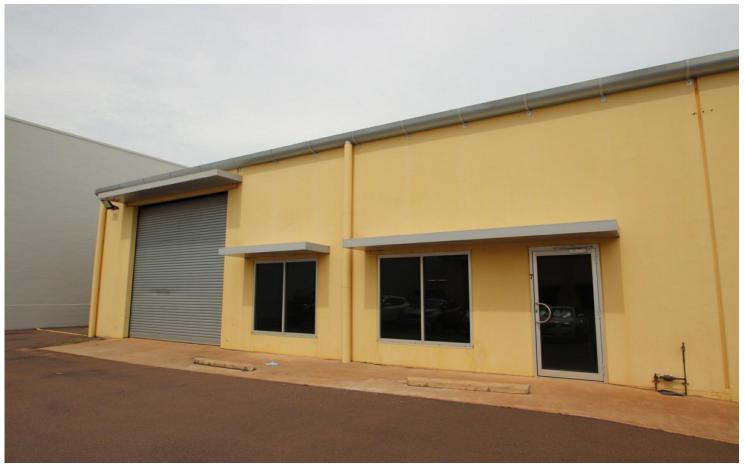

29 Miles Road is a modern office and warehouse complex, it maximises the street frontage with two levels of office space and offers excellent car parking and truck manoeuvring. The complex is constructed of concrete tilt panels and a trimdek roof.

Unit 7 is at the back right-hand side of the complex, it has a foot print of 148 square metres plus 28 square metres of air conditioned office space and a secured yard area of 36 square metres.

For Sale/Lease Please Call