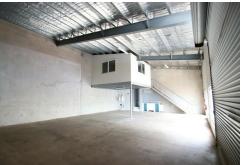

Unit 7 is at the back right-hand side of the complex, it has a foot print of 148 square metres plus 28 square metres of air conditioned office space and a secured yard area of 36 square metres.

For Sale/Lease Please Call