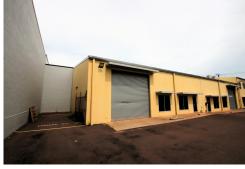

29 Miles Road is a modern office and warehouse complex, it maximises the street frontage with two levels of office space and offers excellent car parking and truck manoeuvring. The complex is constructed of concrete tilt panels and a trimdek roof.

Unit 7 is at the back right-hand side of the complex, it has a foot print of 148 square metres plus 28 square metres of air conditioned office space and a secured yard area of 36 square metres.

For Sale/Lease Please Call