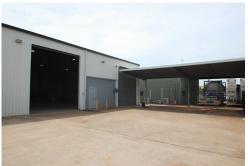

Quality metal clad office/warehouse of 470sqm including 120sqm of office airconditioned office area and 350sqm of clearspan warehouse. The warehouse/workshop is clearspan and accessed via two electric roller doors. It features LED high bay lights, a 'Big Ass' fan, plenty of 3-phase power and a truck service pit.

The site is securely fenced, sealed with concrete, and features a carport for 4 cars.

For more information, please contact Ryan Doyle 0405 192 389 or Lee Doyle 0403 348 243 at LJ Hooker Commercial North.