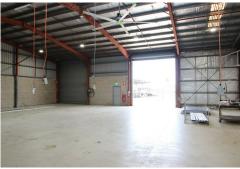

Quality metal clad office/warehouse of 470sqm including 120sqm of office airconditioned office area and 350sqm of clearspan warehouse. The warehouse/workshop is clearspan and accessed via two electric roller doors. It features LED high bay lights, a 'Big Ass' fan, plenty of 3-phase power and a truck service pit.

The site is securely fenced, sealed with concrete, and features a carport for 4 cars.

For more information, please contact Ryan Doyle 0405 192 389 or Lee Doyle 0403 348 243 at LJ Hooker Commercial North.