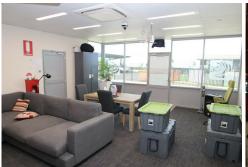

Quality metal clad office/warehouse of 470sqm including 120sqm of office airconditioned office area and 350sqm of clearspan warehouse. The warehouse/workshop is clearspan and accessed via two electric roller doors. It features LED high bay lights, a 'Big Ass' fan, plenty of 3-phase power and a truck service pit.