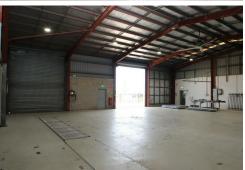

Quality metal clad office/warehouse of 470sqm including 120sqm of office airconditioned office area and 350sqm of clearspan warehouse. The warehouse/workshop is clearspan and accessed via two electric roller doors. It features LED high bay lights, a 'Big Ass' fan, plenty of 3-phase power and a truck service pit.

The site is securely fenced, sealed with concrete, and features a carport for 4 cars.

For more information, please contact Ryan Doyle 0405 192 389 or Lee Doyle 0403 348 243 at LJ Hooker Commercial North.