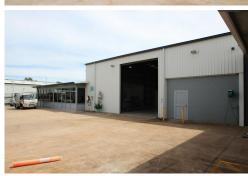

Quality metal clad office/warehouse of 470sqm including 120sqm of office airconditioned office area and 350sqm of clearspan warehouse. The warehouse/workshop is clearspan and accessed via two electric roller doors. It features LED high bay lights, a 'Big Ass' fan, plenty of 3-phase power and a truck service pit.

The site is securely fenced, sealed with concrete, and features a carport for 4 cars.

For more information, please contact Ryan Doyle 0405 192 389 or Lee Doyle 0403 348 243 at LJ Hooker Commercial North.