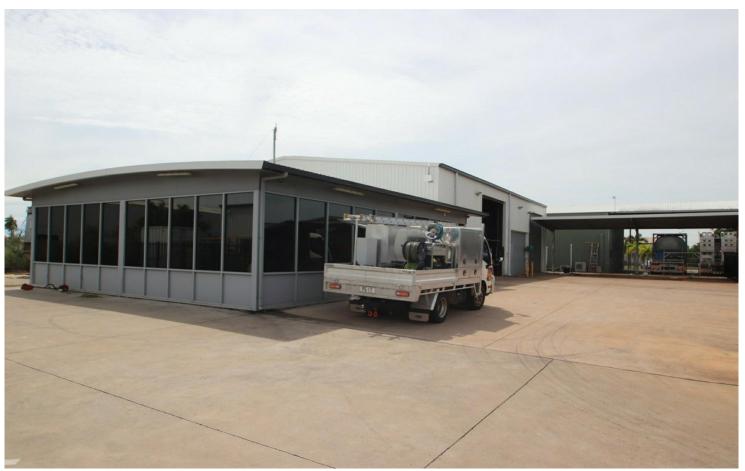

# **Berrimah, 5 Frank Court**

## Quality 470sqm office/warehouse - Berrimah

Located in the established Berrimah precinct on Frank Court, less than 8 radial km's to Darwin CBD, and less than 7 radial km's to Palmerston CBD. The area offers excellent access via both the Stuart Highway and Tiger Brennan Drive.

Quality metal clad office/warehouse of 470sqm including 120sqm of office airconditioned office area and 350sqm of clearspan warehouse. The warehouse/workshop is clearspan and accessed via two electric roller doors. It features LED high bay lights, a 'Big Ass' fan, plenty of 3-phase power and a truck service pit.

The site is securely fenced, sealed with concrete, and features a carport for 4 cars.

For more information, please contact Ryan Doyle 0405 192 389 or Lee Doyle 0403 348 243 at LJ Hooker Commercial North.