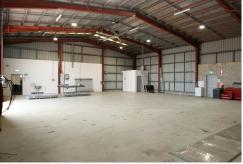

Quality metal clad office/warehouse of 470sqm including 120sqm of office airconditioned office area and 350sqm of clearspan warehouse. The warehouse/workshop is clearspan and accessed via two electric roller doors. It features LED high bay lights, a 'Big Ass' fan, plenty of 3-phase power and a truck service pit.