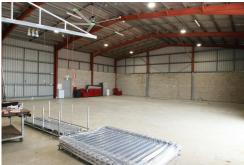

Quality metal clad office/warehouse of 470sqm including 120sqm of office airconditioned office area and 350sqm of clearspan warehouse. The warehouse/workshop is clearspan and accessed via two electric roller doors. It features LED high bay lights, a 'Big Ass' fan, plenty of 3-phase power and a truck service pit.