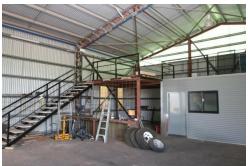

3a Marlow Road is office/warehouse unit featuring approximately 25sqm of air-conditioned office space, 260sqm of warehouse, a mezzanine area of approximately 50sqm plus a further 220sqm of awning which is highly functional. The warehouse is accessed via an electric roller-door at the front with a kitchenette, toilet and shower located in the office area.