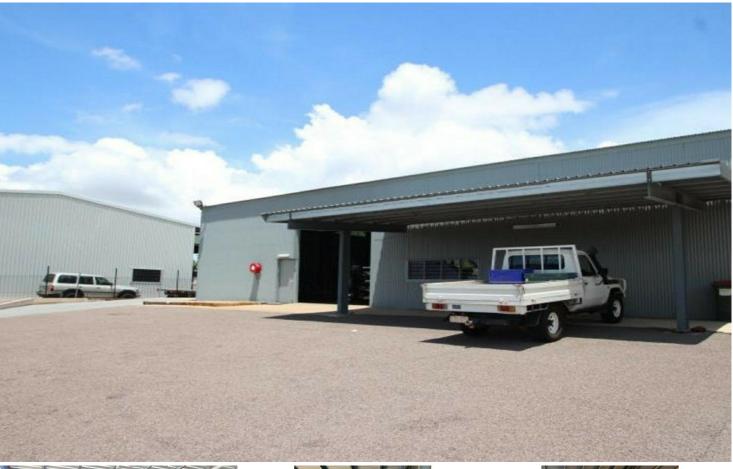

## Berrimah, 3 Marlow Road Great Shed in Berrimah

Located next to the corner of Marlow Road and Berrimah Road in Berrimah the property is positioned only 8 radial kms from the Darwin CBD.

The property offers excellent access to the Stuart Highway to the north and the East Arm Port to the south.

3a Marlow Road is office/warehouse unit featuring approximately 25sqm of air-conditioned office space, 260sqm of warehouse, a mezzanine area of approximately 50sqm plus a further 220sqm of awning which is highly functional. The warehouse is accessed via an electric roller-door at the front with a kitchenette, toilet and shower located in the office area.

The available land area is approximately 1,200sqm.

For Lease \$5,000 + GST pm

Building Area 555sqm

Contact Ryan Doyle 0405 192 389 rdoyle@ljhnc.com.au

Lee Doyle 0403 348 243 Idoyle@ljhnc.com.au

North NT (08) 8924 0977 For more information please contact Ryan Doyle on 0405 192 389 or Lee Doyle on 0403 348 243.