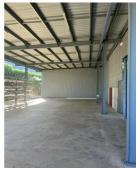

3a Marlow Road is office/warehouse unit featuring approximately 25sqm of air-conditioned office space, 260sqm of warehouse, a mezzanine area of approximately 50sqm plus a further 220sqm of awning which is highly functional. The warehouse is accessed via an electric roller-door at the front with a kitchenette, toilet and shower located in the office area.

The available land area is approximately 1,200sqm.

For Lease \$5,000 + GST pm

Building Area 555sqm

Contact Ryan Doyle 0405 192 389 rdoyle@ljhnc.com.au

Lee Doyle 0403 348 243 Idoyle@ljhnc.com.au

North NT (08) 8924 0977 For more information please contact Ryan Doyle on 0405 192 389 or Lee Doyle on 0403 348 243.