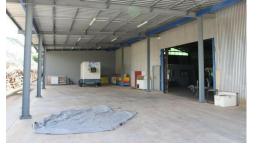

3a Marlow Road is office/warehouse unit featuring approximately 25sqm of air-conditioned office space, 260sqm of warehouse, a mezzanine area of approximately 50sqm plus a further 220sqm of awning which is highly functional. The warehouse is accessed via an electric roller-door at the front with a kitchenette, toilet and shower located in the office area.

The available land area is approximately 1,200sqm.

For Lease \$5,000 + GST pm

Building Area 555sqm

Contact Ryan Doyle 0405 192 389 rdoyle@ljhnc.com.au

Lee Doyle 0403 348 243 Idoyle@ljhnc.com.au

North NT (08) 8924 0977 For more information please contact Ryan Doyle on 0405 192 389 or Lee Doyle on 0403 348 243.