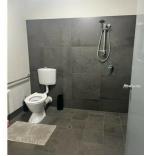

3a Marlow Road is office/warehouse unit featuring approximately 25sqm of air-conditioned office space, 260sqm of warehouse, a mezzanine area of approximately 50sqm plus a further 220sqm of awning which is highly functional. The warehouse is accessed via an electric roller-door at the front with a kitchenette, toilet and shower located in the office area.