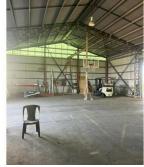

3a Marlow Road is office/warehouse unit featuring approximately 25sqm of air-conditioned office space, 260sqm of warehouse, a mezzanine area of approximately 50sqm plus a further 220sqm of awning which is highly functional. The warehouse is accessed via an electric roller-door at the front with a kitchenette, toilet and shower located in the office area.

The available land area is approximately 1,200sqm.

For Lease \$5,000 + GST pm

Building Area 555sqm

Contact Ryan Doyle 0405 192 389 rdoyle@ljhnc.com.au

Lee Doyle 0403 348 243 Idoyle@ljhnc.com.au

North NT (08) 8924 0977 For more information please contact Ryan Doyle on 0405 192 389 or Lee Doyle on 0403 348 243.