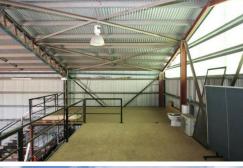

3a Marlow Road is office/warehouse unit featuring approximately 25sqm of air-conditioned office space, 260sqm of warehouse, a mezzanine area of approximately 50sqm plus a further 220sqm of awning which is highly functional. The warehouse is accessed via an electric roller-door at the front with a kitchenette, toilet and shower located in the office area.