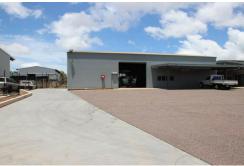

## Berrimah, 3 Marlow Road Great Shed in Berrimah

Located next to the corner of Marlow Road and Berrimah Road in Berrimah the property is positioned only 8 radial kms from the Darwin CBD.

The property offers excellent access to the Stuart Highway to the north and the East Arm Port to the south.

3a Marlow Road is office/warehouse unit featuring approximately 25sqm of air-conditioned office space, 260sqm of warehouse, a mezzanine area of approximately 50sqm plus a further 220sqm of awning which is highly functional. The warehouse is accessed via an electric roller-door at the front with a kitchenette, toilet and shower located in the office area.