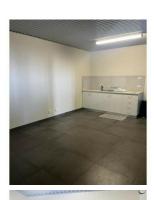

3a Marlow Road is office/warehouse unit featuring approximately 25sqm of air-conditioned office space, 260sqm of warehouse, a mezzanine area of approximately 50sqm plus a further 220sqm of awning which is highly functional. The warehouse is accessed via an electric roller-door at the front with a kitchenette, toilet and shower located in the office area.