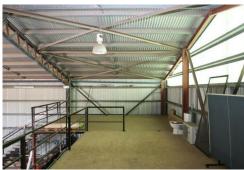

3a Marlow Road is office/warehouse unit featuring approximately 25sqm of air-conditioned office space, 260sqm of warehouse, a mezzanine area of approximately 50sqm plus a further 220sqm of awning which is highly functional. The warehouse is accessed via an electric roller-door at the front with a kitchenette, toilet and shower located in the office area.