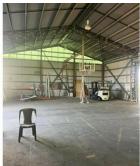

3a Marlow Road is office/warehouse unit featuring approximately 25sqm of air-conditioned office space, 260sqm of warehouse, a mezzanine area of approximately 50sqm plus a further 220sqm of awning which is highly functional. The warehouse is accessed via an electric roller-door at the front with a kitchenette, toilet and shower located in the office area.