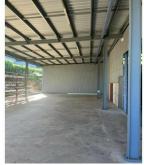

3a Marlow Road is office/warehouse unit featuring approximately 25sqm of air-conditioned office space, 260sqm of warehouse, a mezzanine area of approximately 50sqm plus a further 220sqm of awning which is highly functional. The warehouse is accessed via an electric roller-door at the front with a kitchenette, toilet and shower located in the office area.