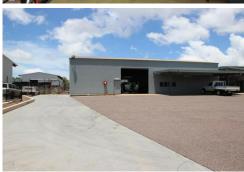

# Great Shed in Berrimah

Located next to the corner of Marlow Road and Berrimah Road in Berrimah the property is positioned only 8 radial kms from the Darwin CBD.

The property offers excellent access to the Stuart Highway to the north and the East Arm Port to the south.

3a Marlow Road is office/warehouse unit featuring approximately 25sqm of air-conditioned office space, 260sqm of warehouse, a mezzanine area of approximately 50sqm plus a further 220sqm of awning which is highly functional. The warehouse is accessed via an electric roller-door at the front with a kitchenette, toilet and shower located in the office area.