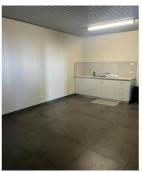

3a Marlow Road is office/warehouse unit featuring approximately 25sqm of air-conditioned office space, 260sqm of warehouse, a mezzanine area of approximately 50sqm plus a further 220sqm of awning which is highly functional. The warehouse is accessed via an electric roller-door at the front with a kitchenette, toilet and shower located in the office area.