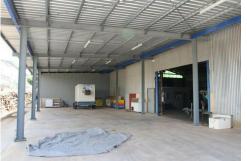

3a Marlow Road is office/warehouse unit featuring approximately 25sqm of air-conditioned office space, 260sqm of warehouse, a mezzanine area of approximately 50sqm plus a further 220sqm of awning which is highly functional. The warehouse is accessed via an electric roller-door at the front with a kitchenette, toilet and shower located in the office area.