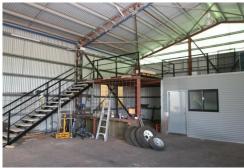

3a Marlow Road is office/warehouse unit featuring approximately 25sqm of air-conditioned office space, 260sqm of warehouse, a mezzanine area of approximately 50sqm plus a further 220sqm of awning which is highly functional. The warehouse is accessed via an electric roller-door at the front with a kitchenette, toilet and shower located in the office area.