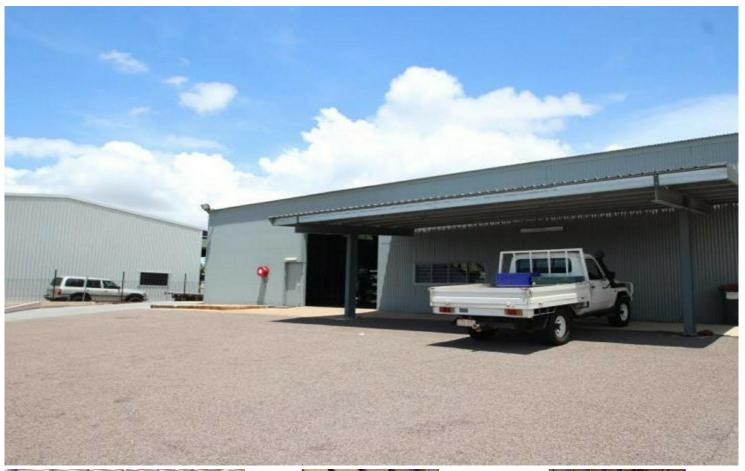

# Great Shed in Berrimah

Located next to the corner of Marlow Road and Berrimah Road in Berrimah the property is positioned only 8 radial kms from the Darwin CBD.

The property offers excellent access to the Stuart Highway to the north and the East Arm Port to the south.

3a Marlow Road is office/warehouse unit featuring approximately 25sqm of air-conditioned office space, 260sqm of warehouse, a mezzanine area of approximately 50sqm plus a further 220sqm of awning which is highly functional. The warehouse is accessed via an electric roller-door at the front with a kitchenette, toilet and shower located in the office area.

The available land area is approximately 1,200sqm.