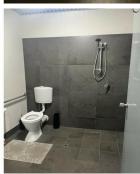

3a Marlow Road is office/warehouse unit featuring approximately 25sqm of air-conditioned office space, 260sqm of warehouse, a mezzanine area of approximately 50sqm plus a further 220sqm of awning which is highly functional. The warehouse is accessed via an electric roller-door at the front with a kitchenette, toilet and shower located in the office area.