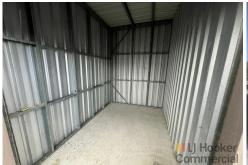

Set on a large, level 3,172m2 approx. industrial block, this property offers flexible storage solutions to suit a wide range of commercial or personal needs. Choose from approximately 30 individually locked storage units, ranging in size from 3m x 2m up to 6m x 3m, as well as shipping containers varying in size.

Available Storage Units:

- \* 3m x 2m approx. from \$110 per month
- \* 3m x 3m approx. from \$130 per month
- \* 6m x 3m approx. from \$150 per month