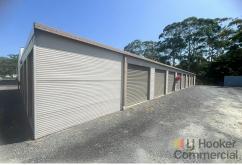

# Berkeley Vale, 17 Newbridge Road

Storage Units for Lease —Secure, Central Location in Berkeley Vale!

Now available for lease —a variety of secure storage units and shipping containers, ideally situated in the heart of the Berkeley Vale commercial precinct, NSW.

Set on a large, level 3,172m2 approx. industrial block, this property offers flexible storage solutions to suit a wide range of commercial or personal needs. Choose from approximately 30 individually locked storage units, ranging in size from 3m x 2m up to 6m x 3m, as well as shipping containers varying in size.

All units and containers are easily accessible and located within a secure, keycard-accessed complex featuring an automated security gate.

- \* Prime location in Berkeley Vale's established industrial/commercial area
- \* Multiple unit sizes available to suit various needs
- \* Secure keycard entry
- \* Wide driveways for easy vehicle access and loading
- \* Clean, well-maintained grounds