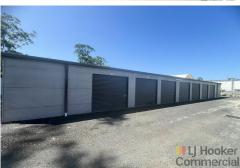

Set on a large, level 3,172m2 approx. industrial block, this property offers flexible storage solutions to suit a wide range of commercial or personal needs. Choose from approximately 30 individually locked storage units, ranging in size from 3m x 2m up to 6m x 3m, as well as shipping containers varying in size.

All units and containers are easily accessible and located within a secure, keycard-accessed complex featuring an automated security gate.

- \* Prime location in Berkeley Vale's established industrial/commercial area
- \* Multiple unit sizes available to suit various needs
- \* Secure keycard entry
- \* Wide driveways for easy vehicle access and loading
- \* Clean, well-maintained grounds