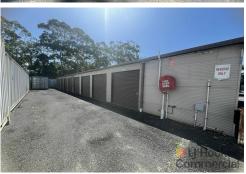

Set on a large, level 3,172m2 approx. industrial block, this property offers flexible storage solutions to suit a wide range of commercial or personal needs. Choose from approximately 30 individually locked storage units, ranging in size from 3m x 2m up to 6m x 3m, as well as shipping containers varying in size.

All units and containers are easily accessible and located within a secure, keycard-accessed complex featuring an automated security gate.

- \* Prime location in Berkeley Vale's established industrial/commercial area
- \* Multiple unit sizes available to suit various needs
- \* Secure keycard entry
- \* Wide driveways for easy vehicle access and loading
- \* Clean, well-maintained grounds