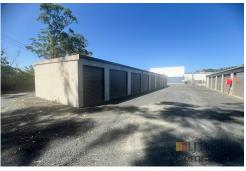

# Berkeley Vale, 17 Newbridge Road

Storage Units for Lease —Secure, Central Location in Berkeley Vale!

Now available for lease —a variety of secure storage units and shipping containers, ideally situated in the heart of the Berkeley Vale commercial precinct, NSW.

Set on a large, level 3,172m2 approx. industrial block, this property offers flexible storage solutions to suit a wide range of commercial or personal needs. Choose from approximately 30 individually locked storage units, ranging in size from 3m x 2m up to 6m x 3m, as well as shipping containers varying in size.

All units and containers are easily accessible and located within a secure, keycard-accessed complex featuring an automated security gate.

- \* Prime location in Berkeley Vale's established industrial/commercial area
- \* Multiple unit sizes available to suit various needs
- \* Secure keycard entry
- \* Wide driveways for easy vehicle access and loading
- \* Clean, well-maintained grounds