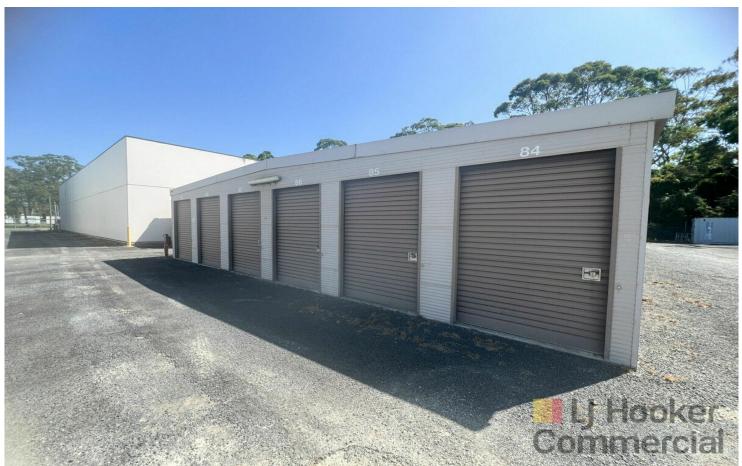

# Berkeley Vale, 17 Newbridge Road

Storage Units for Lease —Secure, Central Location in Berkeley Vale!

Now available for lease —a variety of secure storage units and shipping containers, ideally situated in the heart of the Berkeley Vale commercial precinct, NSW.

Set on a large, level 3,172m2 approx. industrial block, this property offers flexible storage solutions to suit a wide range of commercial or personal needs. Choose from approximately 30 individually locked storage units, ranging in size from 3m x 2m up to 6m x 3m, as well as shipping containers varying in size.

Available Storage Units:

- \* 3m x 2m approx. from \$110 per month
- \* 3m x 3m approx. from \$130 per month
- \* 6m x 3m approx. from \$150 per month

All units and containers are easily accessible and located within a secure, keycard-accessed complex featuring an automated security gate.

- \* Prime location in Berkeley Vale's established industrial/commercial area
- \* Multiple unit sizes available to suit various needs
- \* Secure keycard entry
- \* Wide driveways for easy vehicle access and loading
- \* Clean, well-maintained grounds