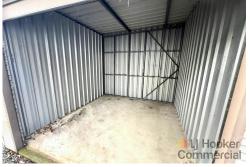

Set on a large, level 3,172m2 approx. industrial block, this property offers flexible storage solutions to suit a wide range of commercial or personal needs. Choose from approximately 30 individually locked storage units, ranging in size from 3m x 2m up to 6m x 3m, as well as shipping containers varying in size.

Available Storage Units:

- \* 3m x 2m approx. from \$110 per month
- \* 3m x 3m approx. from \$130 per month
- \* 6m x 3m approx. from \$150 per month