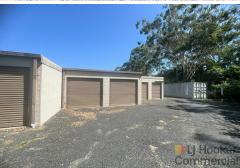

# Berkeley Vale, 17 Newbridge Road

Storage Units for Lease —Secure, Central Location in Berkeley Vale!

Now available for lease —a variety of secure storage units and shipping containers, ideally situated in the heart of the Berkeley Vale commercial precinct, NSW.

Set on a large, level 3,172m2 approx. industrial block, this property offers flexible storage solutions to suit a wide range of commercial or personal needs. Choose from approximately 30 individually locked storage units, ranging in size from 3m x 2m up to 6m x 3m, as well as shipping containers varying in size.

All units and containers are easily accessible and located within a secure, keycard-accessed complex featuring an automated security gate.

- \* Prime location in Berkeley Vale's established industrial/commercial area
- \* Multiple unit sizes available to suit various needs
- \* Secure keycard entry
- \* Wide driveways for easy vehicle access and loading
- \* Clean, well-maintained grounds