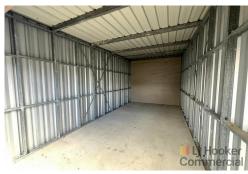

Set on a large, level 3,172m2 approx. industrial block, this property offers flexible storage solutions to suit a wide range of commercial or personal needs. Choose from approximately 30 individually locked storage units, ranging in size from 3m x 2m up to 6m x 3m, as well as shipping containers varying in size.

Available Storage Units:

- \* 3m x 2m approx. from \$110 per month
- \* 3m x 3m approx. from \$130 per month
- \* 6m x 3m approx. from \$150 per month

All units and containers are easily accessible and located within a secure, keycard-accessed complex featuring an automated security gate.

- \* Prime location in Berkeley Vale's established industrial/commercial area
- \* Multiple unit sizes available to suit various needs
- \* Secure keycard entry
- \* Wide driveways for easy vehicle access and loading
- \* Clean, well-maintained grounds