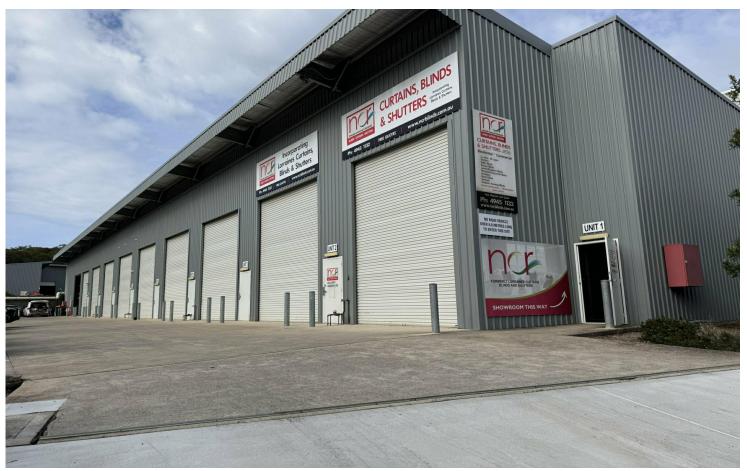

## **Bennetts Green**

Your choice, purchase 1, 2 or 3 units.

Commercial Warehouse/ Industrial units in the popular and growing Bennetts Green.

Your chance to purchase 1, 2 or 4/32 Templar Place.

Unit 1 - 137 sqm approx.

Features, showroom, kitchenette, upstairs mezzanine with two offices and air conditioning.

Unit 2 - 129 sqm approx.

Features, warehouse and kitchenette with upstairs mezzanine storage.

Unit 4 - 129 sqm approx.

Features, warehouse and kitchenette with upstairs mezzanine storage.

\* Off street Car parking

For Sale

Contact Agent

**Building Area** 

129sqm

Contact

**Tegan O'Doherty** 

0413 977 051

tegan@ljhookercoastal.com.au

LJ Hooker Dudley | Redhead (02) 4011 4844

- \* All units with mezzanine
- \* All units with accessible toilets
- \* Offered as vacant possession

Contact Garry Cutmore on 0418 478 221 for an inspection.