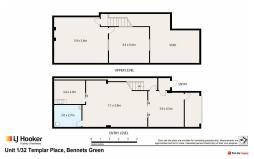

## **Bennetts Green**

Your choice, purchase 1, 2 or 3 units.

Commercial Warehouse/ Industrial units in the popular and growing Bennetts Green.

Your chance to purchase 1, 2 or 4/32 Templar Place.

Unit 1 - 137 sqm approx.

Features, showroom, kitchenette, upstairs mezzanine with two offices and air conditioning.

Unit 2 - 129 sqm approx.

Features, warehouse and kitchenette with upstairs mezzanine storage.

Unit 4 - 129 sqm approx.

Features, warehouse and kitchenette with upstairs mezzanine storage.

\* Off street Car parking

For Sale

Contact Agent

**Building Area** 

129sqm

Contact

**Tegan O'Doherty** 