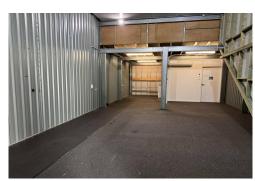

## **Bennetts Green**

Your choice, purchase 1, 2 or 3 units.

Commercial Warehouse/ Industrial units in the popular and growing Bennetts Green.

Your chance to purchase 1, 2 or 4/32 Templar Place.

Unit 1 - 137 sqm approx.

Features, showroom, kitchenette, upstairs mezzanine with two offices and air conditioning.

Unit 2 - 129 sqm approx.

Features, warehouse and kitchenette with upstairs mezzanine storage.

Unit 4 - 129 sqm approx.

Features, warehouse and kitchenette with upstairs mezzanine storage.

\* Off street Car parking

For Sale

Contact Agent

**Building Area** 

129sqm

Contact

**Tegan O'Doherty** 